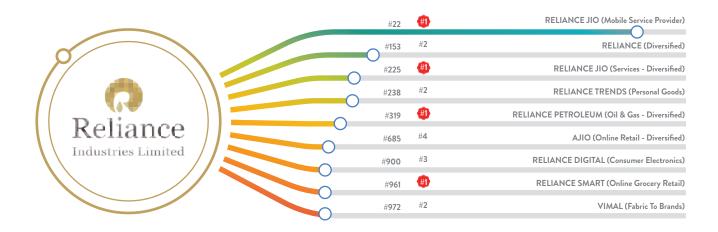

#### RELIANCE (9 brands, 4 category leaders)

India's richest business tycoon-led Reliance Group has the nine brands in India's Most Desired Brands 2020. Four of the Reliance brands are Category leaders, with Reliance Jio leading the pack at All-India rank 22<sup>nd</sup>. Five other Reliance brands rank either 2<sup>nd</sup> or 3<sup>rd</sup> in their respective categories. The transformation of the group started with Mukesh Ambani's game-changing dream of digitalizing India with Reliance Jio, making mobile telephony accessible to everyone. In May 2019, the Reliance group became India's largest enterprise by revenue, and in November 2019, the enterprise became the first Indian company to cross a market capitalization of INR 10 lakh crore.

Very few businessmen other than Mukesh Ambani would have the courage to make a statement like 'Reliance Industries is India's answer to Exxon, AT&T, Amazon - all rolled into one', as quoted in The Economic Times in mid-January 2020. The Reliance juggernaut continues into Retail, Textiles and Fintech as well, and Reliance could stiffly compete to soon be the most diversified and desired brand in India.