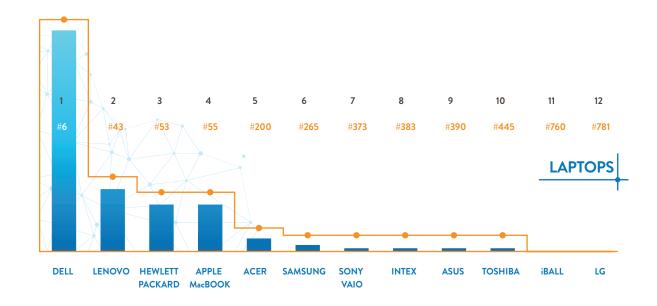

#### LAPTOPS (TECHNOLOGY)

American laptop manufacturer, Dell continues to secure its numero uno position as TRA's Most Desired Laptop Brand in 2020 with its admirable innovations and supreme performance across all budgets.

Lagging 72% Desire Quotient behind, Lenovo climbs one rank to capture 2<sup>nd</sup> rank among laptops this year. Hewlett Packard, at 3<sup>rd</sup> rank, has raised the bar with its fast and powerful processors. Apple MacBook's top notch quality settles into 4<sup>th</sup> position, followed by Acer, Samsung and Sony Vaio at 5<sup>th</sup>, 6<sup>th</sup> and 7<sup>th</sup> respectively. Reliability and affordability helps Asus attain its 9<sup>th</sup> place in this list. Toshiba, iBall and LG at 10<sup>th</sup>, 11<sup>th</sup> and 12<sup>th</sup> ranks wrapping up this well populated list.