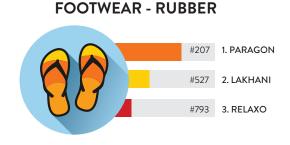

#### FOOTWEAR - RUBBER & FOOTWEAR WOMEN- (PERSONAL ACCESSORIES)

Everyone owns a hawaii, the generic name given to flip-flops in India. This list is of the Hawaii leaders. From manufacturing a million products to impacting a million lives, Paragon is leading in the Rubber Footwear Category with a significant 78% DI margin. Another name in the Indian household, 50-year old Lakhani secures 2<sup>nd</sup> rank. From just a single product in 1976, Relaxo has come a long way placing itself at 3<sup>rd</sup> rank in the list.