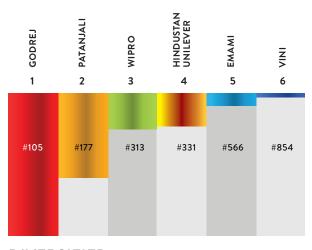

#### **DIVERSIFIED (FMCG)**

FMCG is a war-zone, but rules are getting rewritten now. Traditional leaders are losing their share & others are filling their place. Godrej achieves unprecended success this year by becoming TRA's Most Desired FMCG-Diversified Brand. Spiritual guru Baba Ramdev's Patanjali is rated the 2<sup>nd</sup> Most Desirable brand in the diversified FMCG Category with its select products becoming immensly popular with the masses. Making a grand entrance, Wipro takes the 3<sup>rd</sup> spot. Eighty year old giant Hindustan Unilever loses the winner's title and drops to 4<sup>th</sup> rank in MDB 2020. Emami too loses three positions compared to previous year occupying 5<sup>th</sup> followed by debutant Vini at the 6<sup>th</sup> spot.