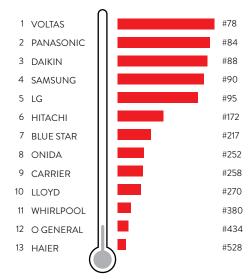

#### AIR CONDITIONERS (CONSUMER ELECTRONICS)

As one AC brand's blog says, 'The market forces of demand and supply, technology, weather, etc., seem to have joined hands to pull the product out of its slumber'. This fact is further reinforced by the fact that five AC brands make it to the top 100 Most Desired brands this year with thirteen brands listed in all.

First time lister, Voltas, captures the top rank in its debut year itself. Panasonic acquires 2<sup>nd</sup> spot, whereas Daikin retains its 3<sup>rd</sup> spot from the previous report. Samsung, LG and Hitachi get 4<sup>th</sup>, 5<sup>th</sup> and 6<sup>th</sup> places. Bluestar drops to 7<sup>th</sup> rung after topping the Category in the previous report. Onida takes 8<sup>th</sup> place, followed by Carrier which drops to 9<sup>th</sup> position from second rank of the previous report. Llyod, Whirlpool, O General and Haier take 10<sup>th</sup>, 11<sup>th</sup>, 12<sup>th</sup> and 13<sup>th</sup> ranks respectively.