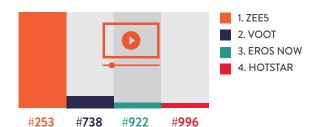

#### **VIDEO STREAMING (INTERNET)**

Gone are the days when TV sets or visiting cinema theatres were the only option to watch movies, news, sports or shows. With mobile phones and laptops being handy, leisure binge watching is a term that video streaming has reinvented. ZEE5 is leading the category in its debut year as India's Most Desired Video Streaming Brand. Viacom 18's online arm, Voot is at the 2<sup>nd</sup> place and Eros Now is at 3<sup>rd</sup>. Star India's OTT, Hotstar, is placed 4<sup>th</sup> among streaming brands.