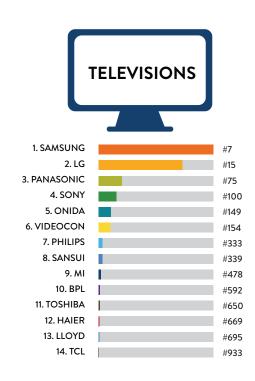

#### TELEVISIONS (CONSUMER ELECTRONICS)

Though in the last year TV sales have been sluggish, the television market on a high growth in India several years before the slowdown. South Korean giant Samsung is the Most Desired Television brand in MDB 2020 owning the top position in this report. LG sticks to its  $2^{nd}$  rank as in the last edition of the report.

Japanese brands Panasonic and Sony occupy the 3<sup>rd</sup> and 4<sup>th</sup> spots in the desired brands list. Indian brands Onida and Videocon maintain their 5<sup>th</sup> and 6<sup>th</sup> spot of the previous year. It can be observed that Asian-origin television brands rule the consumer desirability quotient. 67% behind is Philips sits on 7<sup>th</sup> rank followed by Sansui, MI and BPL next in the series.