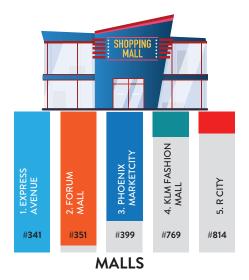

#### MALLS (RETAIL)

Malls have had to reinvent themselves to stay relevant in an age when India is getting used to the fervent volumes of discount online shopping. Today, malls are experience centers, helping consumers make comparisons, trials, helping families spend quality time together.

Chennai-based Express Avenue owned by Express Avenue, tops the chart as India's Most Desired Mall in 2020. Forum Mall is 2<sup>nd</sup> ranked with a minuscule gap of 5% Desire Index difference from the first. India's largest mall, Mumbai-based Phoenix Marketcity makes a first time appearance at 3<sup>rd</sup> rank, followed by KLM Fashion and R City Mall at 4<sup>th</sup> and 5<sup>th</sup> respectively.