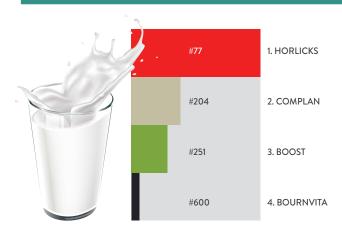

#### **NUTRITIONAL SUPPLEMENTS (FOOD & BEVERAGE)**

These four brands are constants in this segment for the last five years, with Boost as a leader in 2016 and Horlicks topping the list in four of the other five reports, including this year. Clinically proven health drink Complan settles at 2<sup>nd</sup> rank, its three year best, improving its rank by one place as compared to the previous report.

Boost, which has been at second place for the last three years, dips a rank to be placed at 3<sup>rd</sup> rank in MDB 2020. The brand was Category leader in 2015. Bournvita has been listed last in the list this year.