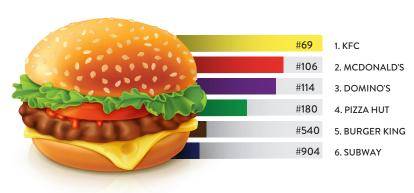

#### **QSR & RESTAURANT CHAIN (RETAIL)**

Faster than light! So fast so hot! Already ready! Always on time! These catchy taglines only suit Quick Service Restaurants (QSR). From finger lickin' food to finger lickin' brilliance, KFC reclaims its No.1 position proving that it offers much more than just fried chicken. McDonald's moves up three positions to reclaim its 2<sup>nd</sup> rank this year. Domino's and Pizza Hut, the beloved of pizza-lovers occupy 3<sup>rd</sup> and 4<sup>th</sup> ranks. Last year's leader, Burger King, descends four ranks 5<sup>th</sup>, followed by Subway, finishing the list.