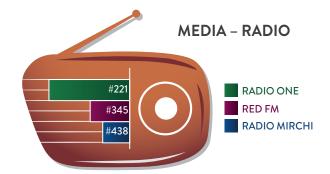

#### MEDIA - RADIO

Radio rather than losing its significance, It has become a new mass medium with a new range of radio celebrities, the RJs, becoming household names. Even the Prime Minister of India prefers to communicate through radio to reach the masses. In this category, Radio One, recently acquired by HT media, leads the list, followed by Red FM and Radio Mirchi at 2<sup>nd</sup> and 3<sup>rd</sup> positions.