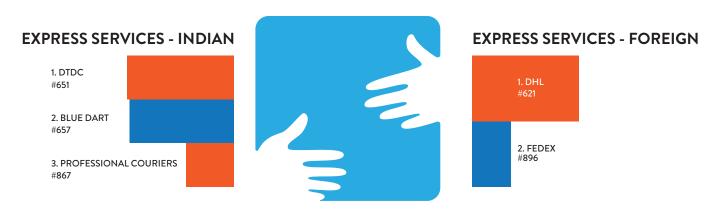

#### EXPRESS SERVICES (INDIAN + FOREIGN ) [SERVICES]

With India emerging as a prime country for the ecommerce and online selling market, several logistics service providers have also witnessed a boom for last mile reach and delivery. Among domestic services, DTDC maintains its winning streak as a leader for the fifth time in a row through its extensive network and reliable services in Indian-Express Services. With a 3% DI difference, just a hair's breadth margin, Blue Dart at 2<sup>nd</sup> rank gives head-to-head competition to the Category leader. Professional Couriers, enters at 3<sup>rd</sup> position, with assurance of its 32 years of expertise.

DHL stands in the forefront in the Foreign-Express Services Category for the fifth consecutive time providing a seamless international service with impeccable transit times and customs clearances. Trailing 63% behind the leader, Fedex captures 2<sup>nd</sup> rank showing potential through their service quality and response time.