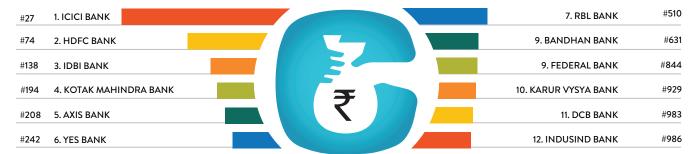

#### **BANK-PRIVATE (BFSI)**

ICICI Bank secures a three-time win by securing its consumer's affection and leading among Private Banks with a substantial 63% DI difference from the next ranked brand.

Next in queue are HDFC Bank at 2<sup>nd</sup>, IDBI Bank showing a strong Desire Quotient gain securing 3<sup>rd</sup>. Kotak Mahindra is at 4<sup>th</sup> and Axis Bank ranks 5<sup>th</sup>. Yes Bank at 6<sup>th</sup> too records a hat-trick and is followed by RBL at 7<sup>th</sup> and Federal Bank reappears after a gap year at 8<sup>th</sup> spot. Karur Vysya Bank, DCB Bank and IndusInd Bank list sequentially at 9<sup>th</sup>, 10<sup>th</sup> and 11<sup>th</sup> slots respectively.

#### **BANK - PRIVATE**