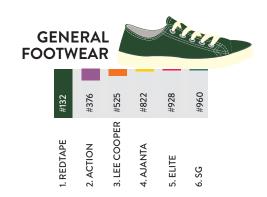

#### GENERAL FOOTWEAR (PERSONAL ACCESSORIES)

According to a data by the Ministry of MSME, India is the third largest footwear consuming nation in the world, and globally second largest producer of the footwear with total turnover estimated at Rs. 50,000 crore. Redtape is leading the category this year by climbing up two positions over last year. Action steps into 2<sup>nd</sup> footing, and Lee Cooper makes an entry into the footwear segment for the first time, positioned at 3<sup>rd</sup> place. Ajanta and Elite are 4<sup>th</sup> and 5<sup>th</sup> in the list and SG, also a debutant, perches itself on 6<sup>th</sup> spot.