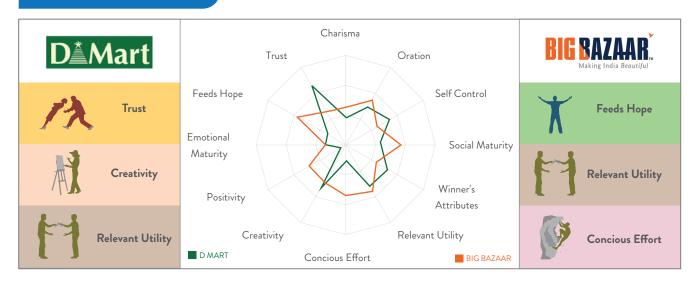

nk best motorcycle, you think Harley. That's the kind of desirability the brand has been able to create for itself within its category.

Kangaroo Kids believe the five most desirable attributes in a brand are honesty and truthfulness, result-oriented approach, excellent customer service, a clear vision and a greater purpose.

#### **PARLE & BRITANNIA**



#### **RELIANCE JIO & VODAFONE-IDEA**



#### AMAZON & FLIPKART



#### **SWIGGY & ZOMATO**



#### **BMW & AUDI**



#### **TIDE & RIN**



69

#### **HORLICKS & COMPLAN**



#### STATE BANK OF INDIA & ICICI BANK



#### **DTDC & BLUE DART**



#### **KFC & MCDONALD'S**



#### THE TIMES OF INDIA & HINDUSTAN TIMES



#### **INDIA TODAY & NDTV**



71

#### **LEE & LEVI'S**



#### MARUTI SUZUKI & HYUNDAI



#### **D MART & BIG BAZAAR**



#### INDIGO AIRLINES & VISTARA



#### **LUFTHANSA & BRITISH AIRWAYS**



#### **OLA & UBER**



TRA's MOST DESIRED BRANDS 2020

73



7 CATEGORY-WISE LISTINGS OF INDIA'S 1000 MOST DESIRED BRANDS

### **ALL INDIA** LISTINGS

### ALCOHOLIC BEVERAGES



| RANK | MDB<br>2020 | BRAND NAME     | CATEGORY      |
|------|-------------|----------------|---------------|
| 1    | 429         | KINGFISHER     | BEER          |
| 2    | 759         | ROYAL STAG     | WHISKY        |
| 3    | 789         | BLACK DOG      | SCOTCH WHISKY |
| 4    | 833         | JOHNNIE WALKER | SCOTCH WHISKY |
| 5    | 968         | BLENDERS PRIDE | WHISKY        |

| BEER |  |
|------|--|
|      |  |

| RANK | MDB<br>2020 | BRAND NAME |
|------|-------------|------------|
| 1    | 429         | KINGFISHER |

#### WH