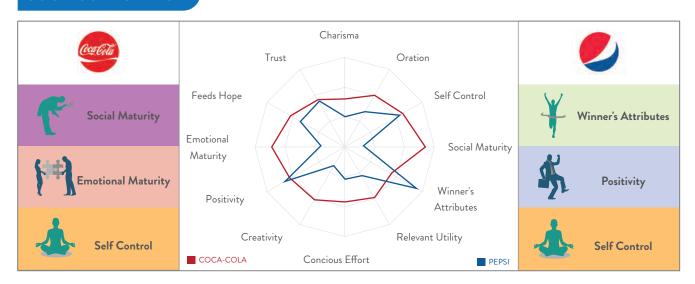

#### AERATED BEVERAGES (FOOD & BEVERAGE)

There is no beating Pepsi as India's Most Desired Areated Beverage Brand with its performance in TRA reports always placing it within India's Top 50 brands. Its thirst to win the hearts of consumers helps it leads the bubbly Aerated Beverages Category. The brand took a miss from the report last year, and redoubtably returned to defeat its oligopoly rival Coca-Cola to 2<sup>nd</sup> rank. Tamil Nadu-based Bovonto on 3<sup>rd</sup> place is