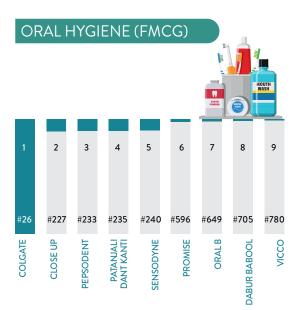

**DIVERSIFIED** 

To help Indian's pearly whites kept in shining condition, Colgate's predominance clearly shows with its consistency of being on top place in all the editions of TRA's reports. It's win is with a magnificient 90% margin and is the only Oral Hygiene brand that illuminates its presence in All-India Top 30 rankings.

Close-up defeats Pepsodent and conquers the 2<sup>nd</sup> position and the latter gets slotted at 3rd. Patanjali Dant Kanti jumps a rank to gain 4<sup>th</sup> spot. Sensodyne and Promise make a debut entry on the 5<sup>th</sup> and 6<sup>th</sup> ranks respectively. Oral B, Dabur Babool and Vico tops off the list at 7<sup>th</sup>, 8<sup>th</sup> and 9<sup>th</sup> ranks respectively.