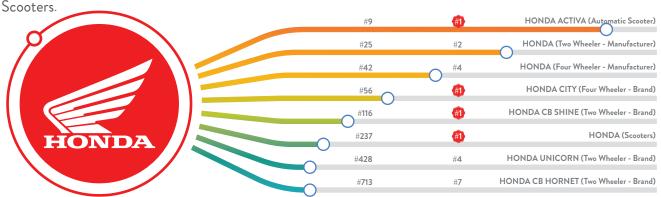

Honda Activa accelerates its way to the 9th rank with its incredible mileage coupled with high engine reliability, making it India's all-time favourite scooter. A hair's breadth behind and with an upward movement of eight ranks over the previous report is Hyundai, the South Korean multinational automotive to be ranked the 10th Most Desired Brand in India.

#### TWO WHEELER-MANUFACTURER (AUTOMOBILES)

Royal Enfield makes a royal entry on the 1st spot by speeding five positions from previous year. The brand is also a first-time entrant into the Top 20 Most Desired Brands of India, acquiring All-India 17th ranking. Honda and Hero Motocorp rev to 2nd and 3rd positions, while Bajaj, TVS and Yamaha fall to 4th, 5th and 6th respectively. Kawasaki gains momentum to secure 7th rank, and KTM maintains its 8th rank from the previous report. Kinetic reappears at 9th after a gap of three reports.