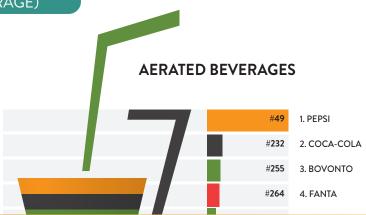

#### AERATED BEVERAGES (FOOD & BEVERAGE)

There is no beating Pepsi as India's Most Desired Areated Beverage Brand with its performance in TRA reports always placing it within India's Top 50 brands. Its thirst to win the hearts of consumers helps it leads the bubbly Aerated Beverages Category. The brand took a miss from the report last year, and redoubtably returned to defeat its oligopoly rival Coca-Cola to 2<sup>nd</sup> rank. Tamil Nadu-based Bovonto on 3<sup>rd</sup> place is