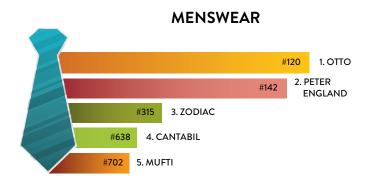

#### MENSWEAR (APPARELS)

Otto wins the title of TRA's Most Desired Menswear for the second year in a row, winning hearts of its customers through promised quality and impeccable fashion trends. Peter England rises a rank to capture 2<sup>nd</sup> rank in MDB 2020. Zodiac gives its best performance yet ranking 3<sup>rd</sup>, followed by Cantabil. Mufti slides one rank to come at 5<sup>th</sup> in this list.