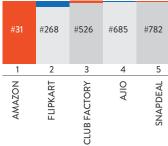

#### ONLINE RETAIL - DIVERSIFIED (INTERNET)

Online Retail and e-commerce has become so very relevant in today's age, that the world's richest person Jeff Bezos, the founder and CEO of the world's biggest e-commerce organization Amazon. The brand is also India's Most Desired Diversified Online Retailer Brand in 2020. Amazon leads the top spot consecutively for the fourth year. Flipkart is equally consistent at second spot for the fourth year. Two brands are first time entries – Club Factory, the Chinese e-Commerce company with nearly 40 million users in India, is 3<sup>rd</sup>, and Reliance promoted Ajio stands 4<sup>th</sup>. Reenergized Snapdeal makes its presence felt at 5<sup>th</sup> place in this list.