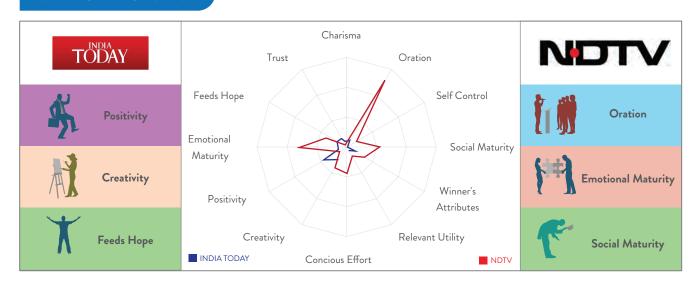

#### MEDIA - TV

There has been a drastic change in consumer's TV consumption habits and preferences in the recent ye. Sony TV, the Hindi GEC, emerges the clear winner as TRA's Most Desired TV Media Brand making a grand entry into India's top 5. Raising the news bar for 19 years now, Aaj Tak retains its  $2^{nd}$  rank, and is followed by India Today at  $3^{rd}$ . Last year's leader, ABP News slips to  $4^{th}$  rank and, with an uptick of

two ranks, TV9 is placed 5<sup>th</sup>. NDTV, the English News Channel, erodes three ranks to attain 6<sup>th</sup> rank in 2020. Zee News, India TV and Star Plus list sequentially