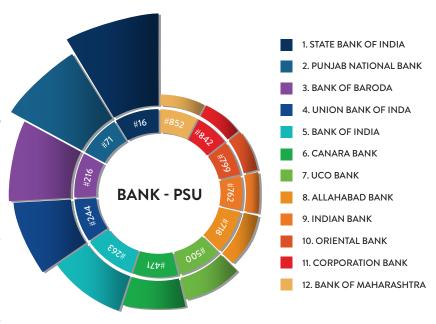

#### **BANK-PSU (BFSI)**

SBI holds on to its pole position across all 6 editions of TRA's reports . Punjab National Bank has bettered its own record by ranking 2<sup>nd</sup>, its best so far in TRA reports. Bank of Baroda too bests its rank and is at 3<sup>rd</sup> rung among PSU Banks. Lagging behind by a small margin of 14% Desire Index, Union Bank of India is 4th positioned, followed by Bank of India, Canara Bank and UCO Bank that list sequentially at 5<sup>th</sup>, 6<sup>th</sup> and 7<sup>th</sup>. Allahabad Bank and Indian Bank steadily climb ranks since 2013 occupying  $8^{\text{th}}$  and  $9^{\text{th}}$  ranks this year. Oriental Bank which makes an appearance only the second time in six reports is at 10<sup>th</sup>, followed by

debutant Corporation Bank at 11th rank. Bank of Maharashtra remains fixed at 12th rank for the third time in a row.

18

My dad was the one who got me introduced to cricket, and just the other day he mentioned how as a 7-year-old kid, I had the interest to play the sport after watching my brother train on several occasions. However, given the training was exclusively for guys, and with my dad's mindset that the sport is not suitable for women, did not help in supporting me to pursue the sport from the very beginning. Fortunately for me, the coach happened to notice my keenness towards cricket and gave me the opportunity by advising my dad to invest his time towards building me as a cricketer. It was difficult to convince a family who believed that this sport is solely oriented for men, and that women did not have a place in it but it has been a journey where I have been able to break these barriers and focus on my self-belief.