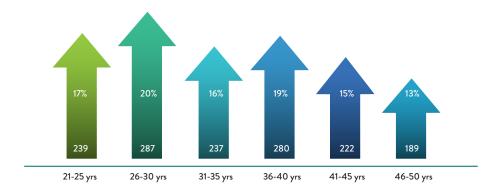

ales (168) and Home Influencers (464). For salaried employees, visiting cards were collected and in the case of home influencers, door photographs were taken after permission, as proof of interview.

An important improvement in the current study was increase the total number of women to 43% of respondents, adding 20% Home Influencers to the previous year's 23% working women. Increasingly Home Influencers have a very high impact on purchase decisions, and their inclusion in the study gave a much better representation of consumer choices.



#### AGE BASED CRITERIA

As recommended by ISI, the age-group of consumer-influencers respondents was fixed between 21 to 55 years. This age-group was thought to exert the maximum influence, with the age-group constituting nearly 50% of the population.



#### CITY BASED CRITERIA

14 cities were considered for the survey, representative of urban India. The number of respondent sampled in each city depended on the GDP of the city, as it was most representative of transactions in the city.

In the North Zone, four cities were chosen, Delhi, Lucknow, Chandigarh and Jaipur. Two cities from East Zone – Kolkata and Guwahati, and four from the West Zone included Mumbai, Pune, Ahmedabad and Nagpur. South Zone too had four cities which included Chennai, Hyderabad, Bangalore, and Coimbatore. Highest participation was seen from Mumbai (306) and Delhi (207), Hyderabad (191) and Kolkata (190).



#### **INDUSTRY BASED CRITERIA**

#### Salaried respondents

The criteria set for the salaried survey respondents was that they had to be employed in an orga