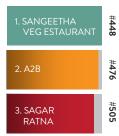

#### **RESTAURANT CHAIN**

South Indian food's delectable dominance of the Restaurant-Chain Category is evidence of the universality of Indian's affinity to this cuisine. With more than 33 outlets in Chennai and 22 outlets abroad, Sangeetha Veg Restaurant wins consumers' hearts as their #1 love with its mouth-watering idlis, crispy vadas, crunchy dosas, accompanied by sizzling hot filter kaapi. Another Chennai-based debutant entry is made by A2B at 2<sup>nd</sup> spot with yummy and bountiful food at affordable prices. Sagar Ratna, at 3<sup>rd</sup>, has definitely become a preferred destination across the country for South Indian cuisines with its entry in MDB 2020.