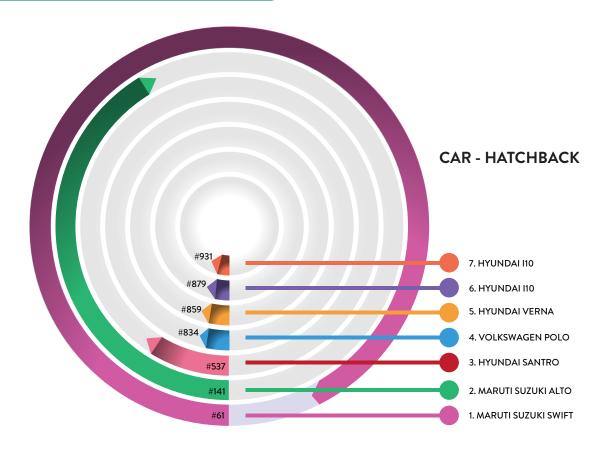

#### CAR - HATCHBACK (AUTOMOBILES)

India is the fourth largest automobile market in the world in terms of sales and Maruti Suzuki Swift conquers the Car-Hatchback Category steadily climbing in Desire ranks over the years. Hatchbacks have been the favourite of India ever since the introduction of the first indigenous car by Maruti Suzuki. The company continues to rule even after four decades.

Maruti Suzuki Alto shows an impressive progress from the 2015 report grabbing  $2^{nd}$  seat this year. Hyundai Santro, drops a rank from the previous report to arrive at  $3^{rd}$  station and Volkswagen Polo takes  $4^{th}$  position. Hyundai Verna make first-time appearance at the  $5^{th}$  spot and Hyundai i10 makes a comeback after two years and Hyundai i20 makes it to the list after three years occupying  $5^{th}$  and  $6^{th}$  positions respectively. Four Hyundai brands make it among hatchbacks showing its dominance and focus in this Category.