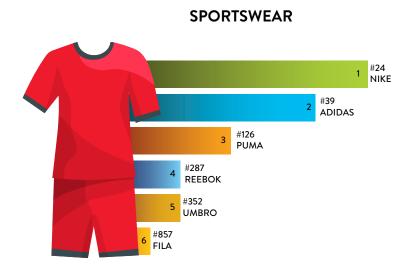

#### **SPORTSWEAR (APPARELS)**

The booming economy and changing lifestyle preferences have compelled Indians to be more health conscious, an aspect which also gets reflected in their brand choices. The sportswear apparel industry is also now among the most in demand in India among different apparel segments.

Ahead with a 32% DI lead, Nike's performance is solid making its way to India's Most Desired Sportswear Apparel Brand. Adidas captures the 2<sup>nd</sup> rank with an urban myth that it's an acronym for *All Day I Dream About Sports.* Puma and Reebok come at 3<sup>rd</sup> and 4<sup>th</sup> ranks and a new entrant, Umbro, follows at 5<sup>th</sup> rank, with Fila concluding the list at 6<sup>th</sup> position in MDB 2020.