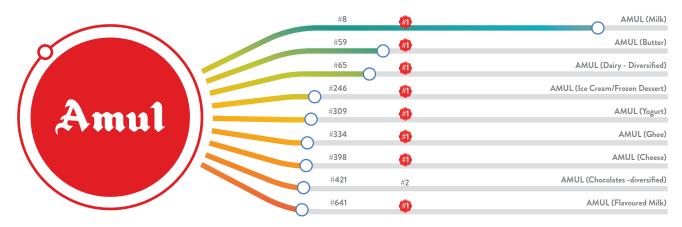

#### AMUL (9 brands, 8 category leaders)

Amul, India's largest dairy cooperative and a household name across India, has created 'Utterly Butterly Delicious' brand of dairy products with which it has captured the hearts and minds of Indians for over seven decades. The Amul girl, who keeps audiences engaged through her tongue-in-cheek comments on every major event of national importance keeps the brand relevant for all audiences. In TRA's Most Desired Brands 2020 list, the brand is present in nine product categories, of which, it leads in eight, proving that 'Amul desire karta hai India'.

After conquering the dairy segment in India and touching a turnover of nearly INR 45,000 crore, Amul has ventured into fruit juices with its brand Tru and Ready-to-Cook potato snacks.

The only Category that Amul stands second in is Chocolates, behind Cadbury, but beating Nestle, albeit by a narrow margin. Having entered non-dairy areas, Amul is surely has the appetite and desire to be a part of every Indian palate.