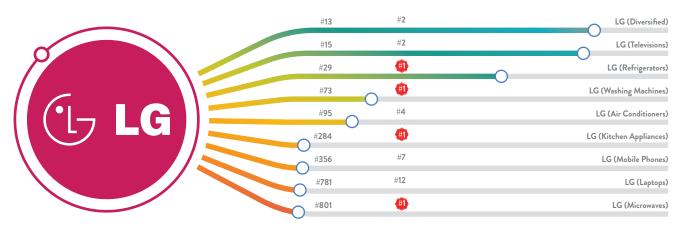

#### LG (9 brands, 4 category leaders)

The first foreign brand to enter among group portfolios with presence in nine different categories is South Korean Electronics giant LG. Life's Good indeed for LG as it leads in four categories. LG stands second place in two categories also and it is no mean achievement that five of LG brands have also made it within the leading 100 brands in MDB 2020. Among the three big Korean cheabols, LG entered four years behind its other two cousins, and yet has created a lasting impact on Indian consumers.

A comparison with Samsung reveals that LG leads over the former in specific categories of Consumer Electronics. In Refrigerators, LG (ranked 1st) leads over Samsung (ranked 3<sup>rd</sup>). In Washing Machines LG tops list, with Samsung following at second place, and in Kitchen Appliances and Microwaves, where LG is a leader, Samsung does not make a mark.