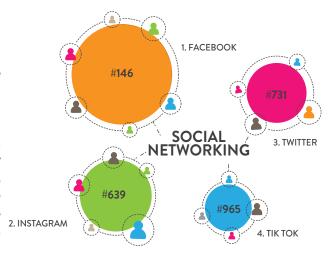

#### SOCIAL NETWORKING (INTERNET)

Facebook becomes India's Most Desired Social Networking Brand in 2020 for the fifth consecutive time. It remains the biggest social platforms with highest reach and engagement among users.

Photo and video sharing app Instagram ranks  $2^{nd}$ . showing its growing popurality. This is followed by Twitter, which has become a site for news, entertainment, sports, politics, and more, flying in to  $3^{rd}$  spot. Making a swift rise to get be counted in this important list, short-form mobile video, Tik Tok, trends at  $4^{th}$  place this year.