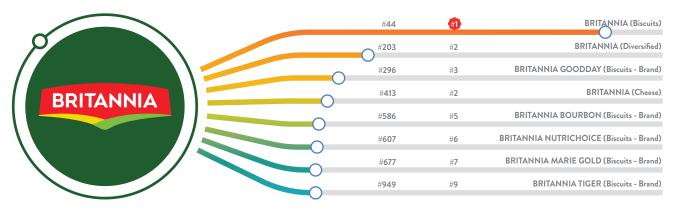

#### **DIVERSIFIED (FMCG)**

FMCG is a war-zone, but rules are getting rewritten now. Traditional leaders are losing their share & others are filling their place. Godrej achieves unprecended success this year by becoming TRA's Most Desired FMCG-Diversified Brand. Spiritual guru Baba Ramdev's Patanjali is rated the 2<sup>nd</sup> Most Desirable brand in the diversified FMCG Category with its select products becoming immensly popular with the masses. Making a grand entrance, Wipro takes the 3<sup>rd</sup> spot. Eighty year old giant Hindustan Unilever loses the winner's title and drops to 4<sup>th</sup> rank in MDB 2020. Emami too loses three positions compared to previous year occupying 5<sup>th</sup> followed by debutant Vini at the 6<sup>th</sup> spot.

**DIVERSIFIED** 

To help Indian's pearly whites kept in shining condition, Colgate's predominance clearly shows with its consistency of being on top place in all the editions of TRA's reports. It's win is with a magnificient 90% margin and is the only Oral Hygiene brand that illuminates its presence in All-India Top 30 rankings.

Close-up defeats Pepsodent and conquers the 2<sup>nd</sup> position and the latter gets slotted at 3rd. Patanjali Dant Kanti jumps a rank to gain 4<sup>th</sup> spot. Sensodyne and Promise make a debut entry on the 5<sup>th</sup> and 6<sup>th</sup> ranks respectively. Oral B, Dabur Babool and Vico tops off the list at 7<sup>th</sup>, 8<sup>th</sup> and 9<sup>th</sup> ranks respectively.