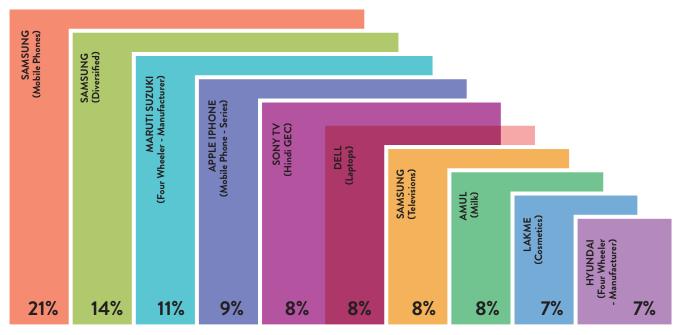

# The Top 20 Most Desired Brands

| MDB 2020<br>RANK | BRAND NAME          | SUPER CATEGORY       | CATEGORY                        | % DIFF. |
|------------------|---------------------|----------------------|---------------------------------|---------|
| 1                | SAMSUNG             | GADGETRY             | MOBILE PHONES                   | -       |
| 2                | APPLE iPHONE        | GADGETRY             | MOBILE PHONE - SERIES (PREMIUM) | 34%     |
| 3                | SAMSUNG             | CONSUMER ELECTRONICS | DIVERSIFIED                     | 2%      |
| 4                | SONYTV              | MEDIA - TV           | HINDI GEC                       | 7%      |
| 5                | MARUTI SUZUKI       | AUTOMOBILE           | FOUR WHEELER - MANUFACTURER     | 20%     |
| 6                | DELL                | TECHNOLOGY           | LAPTOPS                         | 1%      |
| 7                | SAMSUNG             | CONSUMER ELECTRONICS | TELEVISIONS                     | 26%     |
| 8                | AMUL                | FOOD & BEVERAGE      | MILK                            | 8%      |
| 9                | HONDA ACTIVA        | AUTOMOBILE           | AUTOMATIC SCOOTER               | 2%      |
| 10               | HYUNDAI             | AUTOMOBILE           | FOUR WHEELER - MANUFACTURER     | 3%      |
| 11               | LAKME               | FMCG                 | COSMETICS                       | 4%      |
| 12               | MI                  | GADGETRY             | MOBILE PHONE - SERIES           | 6%      |
| 13               | LG                  | CONSUMER ELECTRONICS | DIVERSIFIED                     | 2%      |
| 14               | ZARA                | RETAIL               | FAST FASHION                    | 3%      |
| 15               | LG                  | CONSUMER ELECTRONICS | TELEVISIONS                     | 2%      |
| 16               | STATE BANK OF INDIA | BFSI                 | BANK - PSU                      | 2%      |
| 17               | ROYAL ENFIELD       | AUTOMOBILE           | TWO WHEELER - MANUFACTURER      | 6%      |
| 18               | TITAN               | PERSONAL ACCESSORIES | WATCHES                         | 1%      |
| 19               | LIC                 | BFSI                 | LIFE INSURANCE - PSU            | 1%      |
| 20               | BATA                | PERSONAL ACCESSORIES | FOOTWEAR - BRAND/RETAIL         | 0%      |

South Korean electronics giant Samsung holds the title of 'India's Most Desired Brand 2020 in the Mobile Phones Category for the second year in the row, beating its key competition Apple iPhone by an impressive 34% margin in terms of Desire Index (DI). Samsung also led TRA's Most Desired list in TRA's 2013, 2015 & 2018 reports.

Iconic smartphone brand Apple iPhone jumps one rank over the previous report to secure 2nd place among this year's most desired list. Samsung appears once more in the Consumer Electronics Super-Category, ranked 3rd overall, and the brand also at 7th position in the Televisions Category, leading in the Category. With no single brand having entered thrice among the top 10 Most Desired Brand's list in the six editions of this report, Samsung has achieved a historic status in the report.

At 4th rank is Sony TV with a small 7% DI difference from its predecessor. Sony TV, the Hindi GEC, makes a dramatic entry with massive jump of 594 ranks over the previous report. One of the country's earliest Hindi TV channels, Sony TV has stayed relevant to the audience by evolving with their entertainment offerings and a differentiated palette to maintain freshness. Maruti Suzuki, ranked 5th displays consistency and retains its previous position in TRA's Most Desired Brands 2020.

Leading the Technology Super-Category is Austin-based Dell. The technology leader has stayed at the top of the pack with its stellar premium laptop lineup with some of the slimmest designs available. Following it at 8th rankis 'Aagey Bhadta hai India' Amul delivering quality dairy products to Indians for more than seven decades gaining cross-cultural appeal throughout the entire nation.

Honda Activa accelerates its way to the 9th rank with its incredible mileage coupled with high engine reliability, making it India's all-time favourite scooter. A hair's breadth behind and with an upward movement of eight ranks over the previous report is Hyundai, the South Korean multinational automotive to be ranked the 10th Most Desired Brand in India.