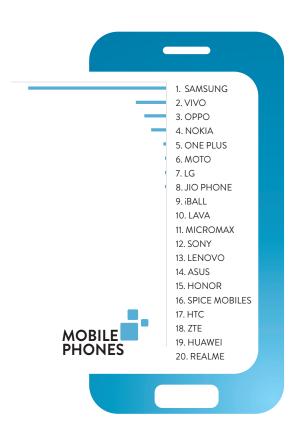

#### MOBILE PHONES (GADGETARY)

India is the second largest mobile phone market globally, next only to China. The race to supremacy in the Indian market is an intensely fought battle, and new victors emerge each year. Samsung achieves the commendable feat of earning the title of TRA's Most Desired Mobile Phone Brand. A magnificient 77% Desire Quotient ahead, Samsung becomes the undisputed king of the Mobile Phones for the 2<sup>nd</sup> time in the row.

The listings are followed by BBK-owned Vivo and Oppo at 2<sup>nd</sup> and 3<sup>rd</sup> spots. The one-time favourite, Nokia, has also repeated its previous year's achievement and is ranked 4th. One Plus gets the 5th position, followed by Moto, a flip-favourite, at 6<sup>th</sup>, and LG presses on the 7<sup>th</sup> button this year. The next four, Jio Phone, iBall, Lava and Micromax are Indian mobile phone brands that find the consumer's affections at 8th, 9th, 10th and 11th places respectively.