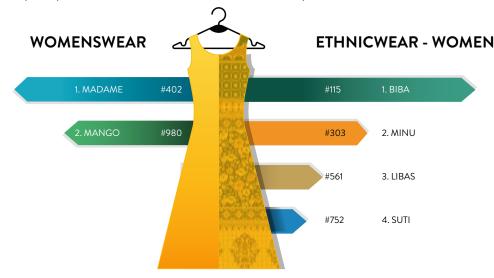

#### WOMENSWEAR & WOMEN'S ETHNICWEAR (APPARELS)

Madame, which continuously inspires young women to express their individuality and spirit through accessible fashion, attains 1st rank in the Womenswear Category for the second consecutive year, debuting the list in the last report and Mango takes the 2nd spot. In the Women's Ethnicwear Category, Biba stitches its victory by leading the list. A steep step below is Minu ranked 2nd, followed by Libas at 3rd and Suti slotted at 4th position.