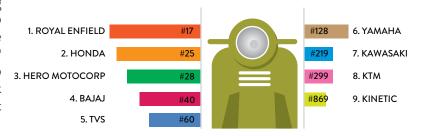

#### TWO WHEELER-MANUFACTURER (AUTOMOBILES)

Royal Enfield makes a royal entry on the 1st spot by speeding five positions from previous year. The brand is also a first-time entrant into the Top 20 Most Desired Brands of India, acquiring All-India 17th ranking. Honda and Hero Motocorp rev to 2nd and 3rd positions, while Bajaj, TVS and Yamaha fall to 4th, 5th and 6th respectively. Kawasaki gains momentum to secure 7th rank, and KTM maintains its 8th rank from the previous report. Kinetic reappears at 9th after a gap of three reports.