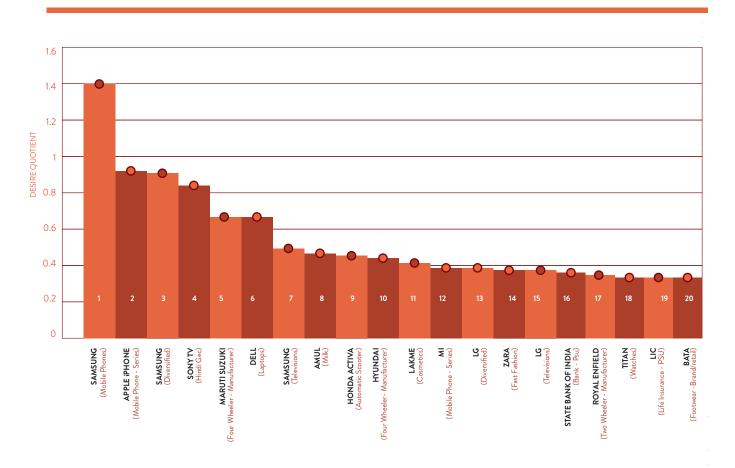

# The Top 20 Most Desired Brands

| MDB 2020<br>RANK | BRAND NAME          | SUPER CATEGORY       | CATEGORY                        | % DIFF. |
|------------------|---------------------|----------------------|---------------------------------|---------|
| 1                | SAMSUNG             | GADGETRY             | MOBILE PHONES                   | -       |
| 2                | APPLE iPHONE        | GADGETRY             | MOBILE PHONE - SERIES (PREMIUM) | 34%     |
| 3                | SAMSUNG             | CONSUMER ELECTRONICS | DIVERSIFIED                     | 2%      |
| 4                | SONYTV              | MEDIA - TV           | HINDI GEC                       | 7%      |
| 5                | MARUTI SUZUKI       | AUTOMOBILE           | FOUR WHEELER - MANUFACTURER     | 20%     |
| 6                | DELL                | TECHNOLOGY           | LAPTOPS                         | 1%      |
| 7                | SAMSUNG             | CONSUMER ELECTRONICS | TELEVISIONS                     | 26%     |
| 8                | AMUL                | FOOD & BEVERAGE      | MILK                            | 8%      |
| 9                | HONDA ACTIVA        | AUTOMOBILE           | AUTOMATIC SCOOTER               | 2%      |
| 10               | HYUNDAI             | AUTOMOBILE           | FOUR WHEELER - MANUFACTURER     | 3%      |
| 11               | LAKME               | FMCG                 | COSMETICS                       | 4%      |
| 12               | MI                  | GADGETRY             | MOBILE PHONE - SERIES           | 6%      |
| 13               | LG                  | CONSUMER ELECTRONICS | DIVERSIFIED                     | 2%      |
| 14               | ZARA                | RETAIL               | FAST FASHION                    | 3%      |
| 15               | LG                  | CONSUMER ELECTRONICS | TELEVISIONS                     | 2%      |
| 16               | STATE BANK OF INDIA | BFSI                 | BANK - PSU                      | 2%      |
| 17               | ROYAL ENFIELD       | AUTOMOBILE           | TWO WHEELER - MANUFACTURER      | 6%      |
| 18               | TITAN               | PERSONAL ACCESSORIES | WATCHES                         | 1%      |
| 19               | LIC                 | BFSI                 | LIFE INSURANCE - PSU            | 1%      |
| 20               | BATA                | PERSONAL ACCESSORIES | FOOTWEAR - BRAND/RETAIL         | 0%      |

South Korean electronics giant Samsung holds the title of 'India's Most Desired Brand 2020 in the Mobile Phones Category for the second year in the row, beating its key competition Apple iPhone by an impressive 34% margin in terms of Desire Index (DI). Samsung also led TRA's Most Desired list in TRA's 2013, 2015 & 2018 reports.

Iconic smartphone brand Apple iPhone jumps one rank over the previous report to secure 2nd place among this year's most desired list. Samsung appears once more in the Consumer Electronics Super-Category, ranked 3rd overall, and the brand also at 7th position in the Televisions Category, leading in the Category. With no single brand having entered thrice among the top 10 Most Desired Brand's list in the six editions of this report, Samsung has achieved a historic status in the report.

At 4th rank is Sony TV with a small 7% DI difference from its predecessor. Sony TV, the Hindi GEC, makes a dramatic entry with massive jump of 594 ranks over the previous report. One of the country's earliest Hindi TV channels, Sony TV has stayed relevant to the audience by evolving with their entertainment offerings and a differentiated palette to maintain freshness. Maruti Suzuki, ranked 5th displays consistency and retains its previous position in TRA's Most Desired Brands 2020.

Leading the Technology Super-Category is Austin-based Dell. The technology leader has stayed at the top of the pack with its stellar premium laptop lineup with some of the slimmest designs available. Following it at 8th rankis 'Aagey Bhadta hai India' Amul delivering quality dairy products to Indians for more than seven decades gaining cross-cultural appeal throughout the entire nation.

Honda Activa accelerates its way to the 9th rank with its incredible mileage coupled with high engine reliability, making it India's all-time favourite scooter. A hair's breadth behind and with an upward movement of eight ranks over the previous report is Hyundai, the South Korean multinational automotive to be ranked the 10th Most Desired Brand in India.