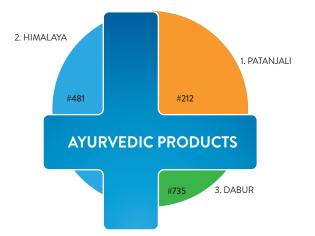

#### **AYURVEDIC PRODUCTS (HEALTHCARE)**

Ayurveda – India's healing gift to the world and is gaining prominence more in this decade than in many before. Three Indian brands completely rule this space and Patanjali has retained the leading top spot as it did in the previous report. Himalaya, which completes 90 years of its establishment, stands at 2<sup>nd</sup> rank, considerably below the leader. Dabur, the 136 year-old company, comes in at 3<sup>rd</sup> place.