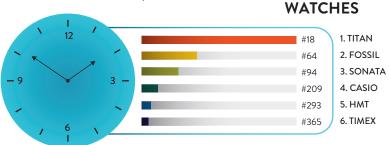

#### WATCHES (PERSONAL ACCESSORIES)

Timeless Titan emerges as the clear winner in the Watches Category as well as in the Super-Category of Personal Accessories, retaining its top notch rank in all editions, with an exception of 2016.

Fossil makes its remarkable way by securing 2<sup>nd</sup> rank with an escalation of seven ranks since the last repost. Sonata ticks off a rank from the previous TRA report to clock 3<sup>rd</sup> position. This is followed by Casio, HMT and Timex at 4<sup>th</sup>, 5<sup>th</sup>, and 6<sup>th</sup> places respectively.