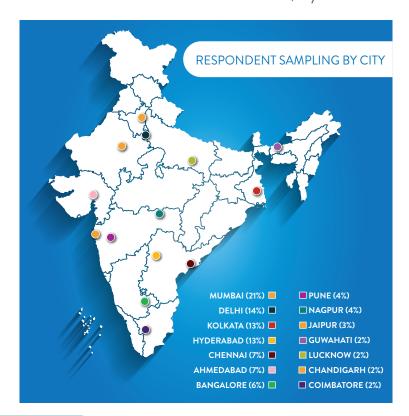

ts was fixed between 21 to 55 years. This age-group was thought to exert the maximum influence, with the age-group constituting nearly 50% of the population.



#### CITY BASED CRITERIA

14 cities were considered for the survey, representative of urban India. The number of respondent sampled in each city depended on the GDP of the city, as it was most representative of transactions in the city.

In the North Zone, four cities were chosen, Delhi, Lucknow, Chandigarh and Jaipur. Two cities from East Zone – Kolkata and Guwahati, and four from the West Zone included Mumbai, Pune, Ahmedabad and Nagpur. South Zone too had four cities which included Chennai, Hyderabad, Bangalore, and Coimbatore. Highest participation was seen from Mumbai (306) and Delhi (207), Hyderabad (191) and Kolkata (190).



#### **INDUSTRY BASED CRITERIA**

#### Salaried respondents

The criteria set for the salaried survey respondents was that they had to be employed in an organization with more than INR 50 Cr. turnover or, with more than 200 employees pan-India. This stringent criterion further reinforced their consumer-influencer status.

No respondents from courier companies, public relations agencies, market research agencies, advertising agencies, BPOs or KPOs were accepted, to avoid any extraneous influence in their brand choices. A maximum of 15 interviews could be conducted of any one organization across its office in India.

#### Non-salaried Home Influencers

For the newly added 20% cohort of non-salaried Home Influencers (women), the respondent selection criterion was kept stringent. In all citi