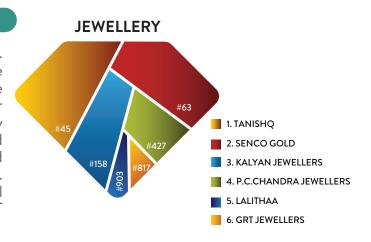

#### JEWELLERY (PERSONAL ACCESSORIES)

Jewellery is the dream possession of every woman. There is an emotional connection women feel in the case of jewellery, and its no wonder that diamonds are considered a girl's best friend. In the largest for jewellery market in the world, Tata Group's jewellery brand Tanishq leads, to become India's Most Desired Jewellery Brand. Behind it stands Senco Gold, ranked 2<sup>nd</sup>, Kalyan Jewellers takes on the 3<sup>rd</sup> spot, and P.C. Chandra Jewellers is at the 4<sup>th</sup> position. Two Tamil Nadu based brands, Lalithaa is on the 5<sup>th</sup>, and GRT Jewellers is on the 6<sup>th</sup> place.