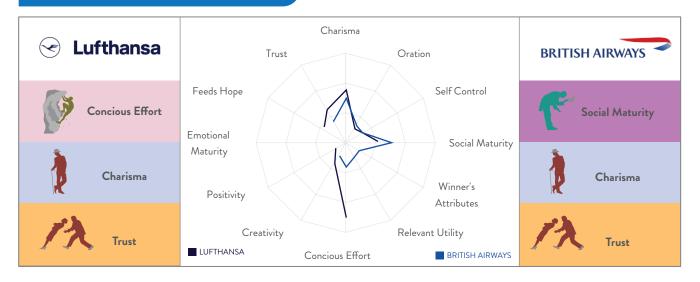

South Korean electronics giant Samsung holds the title of 'India's Most Desired Brand 2020 in the Mobile Phones Category for the second year in the row, beating its key competition Apple iPhone by an impressive 34% margin in terms of Desire Index (DI). Samsung also led TRA's Most Desired list in TRA's 2013, 2015 & 2018 reports.

Iconic smartphone brand Apple iPhone jumps one rank over the previous report to secure 2nd place among this year's most desired list. Samsung appears once more in the Consumer Electronics Super-Category, ranked 3rd overall, and the brand also at 7th position in the Televisions Category, leading in the Category. With no single brand having entered thrice among the top 10 Most Desired Brand's list in the six editions of this report, Samsung has achieved a historic status in the report.