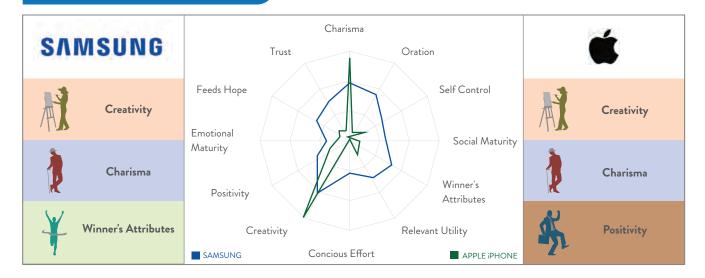

South Korean electronics giant Samsung holds the title of 'India's Most Desired Brand 2020 in the Mobile Phones Category for the second year in the row, beating its key competition Apple iPhone by an impressive 34% margin in terms of Desire Index (DI). Samsung also led TRA's Most Desired list in TRA's 2013, 2015 & 2018 reports.

Iconic smartphone brand Apple iPhone jumps one rank over the previous report to secure 2nd place among this year's most desired list. Samsung appears once more in the Consumer Electronics Super-Category, ranked 3rd overall, and the brand also at 7th position in the Televisions Category, leading in the Category. With no single brand having entered thrice among the top 10 Most Desired Brand's list in the six editions of this report, Samsung has achieved a historic status in the report.