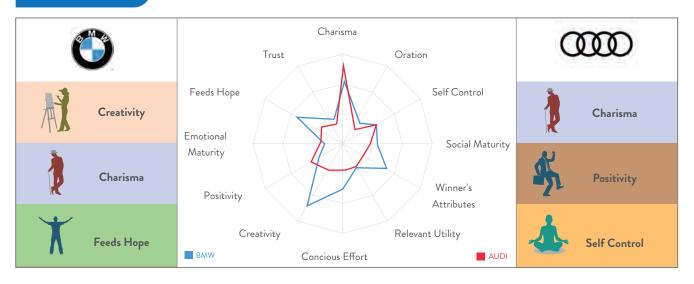

#### FOUR WHEELER-LUXURY (AUTOMOBILES)

It is a first in TRA's reports that three brands of the fiercely competitive German brands are consecutively ranked within a rank of each other, and all three within the top-50 Most Desired Brands. The Mercedes Benz, BMW and Audi occupy 1st, 2nd and 3rd ranks in the Luxury Four Wheeler Category. The fact that these brands are in a crowded market may mean that the consumer sees no meaningful differentiation, despite each attempting to drive home an unique positioning.

Trailing behind a huge 83% DI, Jaguar chugs in at 4<sup>th</sup> rank in MDB 2020. Volvo accelerates two positions from the previous reports to be ranked 5<sup>th</sup> and Land Rover takes a U-turn of two spots from previous year to be ranked 6<sup>th</sup>.