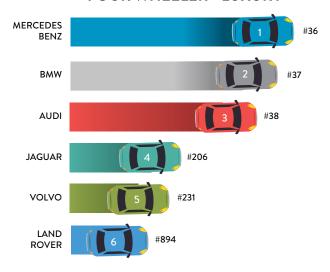

#### FOUR WHEELER-LUXURY (AUTOMOBILES)

It is a first in TRA's reports that three brands of the fiercely competitive German brands are consecutively ranked within a rank of each other, and all three within the top-50 Most Desired Brands. The Mercedes Benz, BMW and Audi occupy 1st, 2nd and 3rd ranks in the Luxury Four Wheeler Category. The fact that these brands are in a crowded market may mean that the consumer sees no meaningful differentiation, despite each attempting to drive home an unique positioning.

Trailing behind a huge 83% DI, Jaguar chugs in at 4<sup>th</sup> rank in MDB 2020. Volvo accelerates two positions from the previous reports to be ranked 5<sup>th</sup> and Land Rover takes a U-turn of two spots from previous year to be ranked 6<sup>th</sup>.