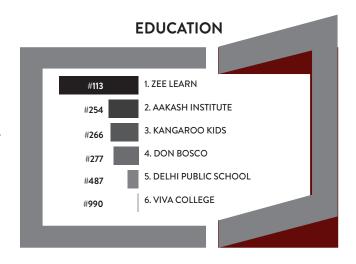

#### **EDUCATION**

Zee Learn, the diversified education brand, a first time place-earner in the list, is the Most Desired Brand in the Education Super-Category. Trailing behind by huge 64% DI is the three-decade old Test Prep brand Aakash Institute taking 2<sup>nd</sup> spot.

Kangaroo Kids, which makes a reentry after a gap of two years, retains its old 2013 rank of 3<sup>rd</sup> position and is followed by a debut entrant, Don Bosco at 4<sup>th</sup> rank. Delhi Public School makes appearance for the fourth time in the six editions of the report with an upward movement of three ranks from last year to occupy 5<sup>th</sup> position. Viva College loses three ranks to be listed at 6<sup>th</sup> rank among in the Education Super-Category