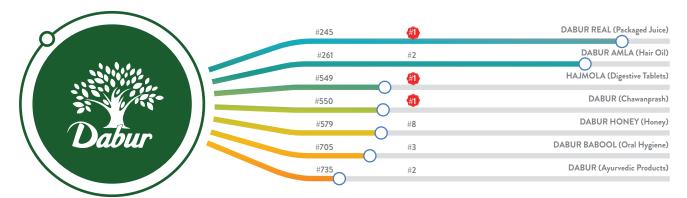

#### **AYURVEDIC PRODUCTS (HEALTHCARE)**

Ayurveda – India's healing gift to the world and is gaining prominence more in this decade than in many before. Three Indian brands completely rule this space and Patanjali has retained the leading top spot as it did in the previous report. Himalaya, which completes 90 years of its establishment, stands at 2<sup>nd</sup> rank, considerably below the leader. Dabur, the 136 year-old company, comes in at 3<sup>rd</sup> place.