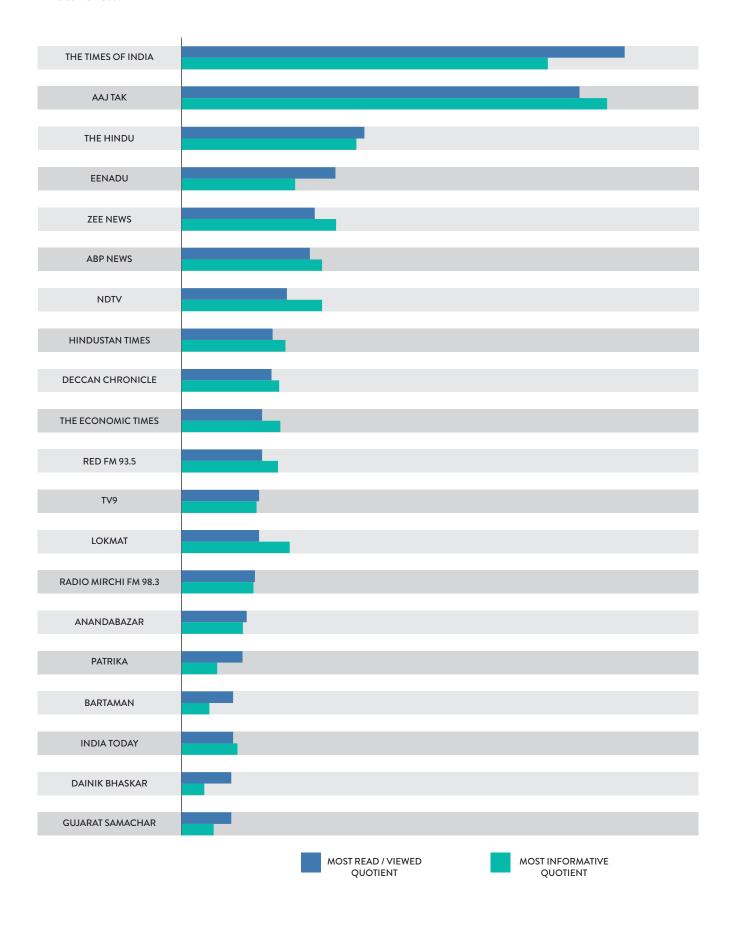

#### MEDIA - TV

There has been a drastic change in consumer's TV consumption habits and preferences in the recent ye. Sony TV, the Hindi GEC, emerges the clear winner as TRA's Most Desired TV Media Brand making a grand entry into India's top 5. Raising the news bar for 19 years now, Aaj Tak retains its  $2^{nd}$  rank, and is followed by India Today at  $3^{rd}$ . Last year's leader, ABP News slips to  $4^{th}$  rank and, with an uptick of

two ranks, TV9 is placed 5<sup>th</sup>. NDTV, the English News Channel, erodes three ranks to attain 6<sup>th</sup> rank in 2020. Zee News, India TV and Star Plus list sequentially

#### MEDIA - RADIO

Radio rather than losing its significance, It has become a new mass medium with a new range of radio celebrities, the RJs, becoming household names. Even the Prime Minister of India prefers to communicate through radio to reach the masses. In this category, Radio One, recently acquired by HT media, leads the list, followed by Red FM and Radio Mirchi at 2<sup>nd</sup> and 3<sup>rd</sup> positions.