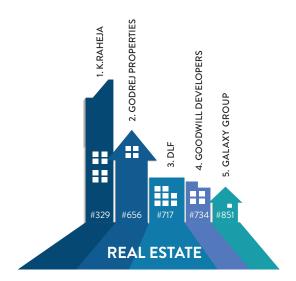

#### **REAL ESTATE**

Despite a slowdown, there is a consensus that Indian Real Estate sector will show signs of recovery over the next few quarters. K.Raheja emerges as the India's Most Desired Real Estate Brand in 2020 with an upswing of three ranks over the previous year. Almost 75% Desire Index behind from its predecessor is Godrej Properties which maintains its 2<sup>nd</sup> rank. With a sterling 73 years legacy, DLF misses the mark this year after being the leader for three consecutive times and dips 3<sup>rd</sup> rank in the list. New entrants, Goodwill Developers and Galaxy Group settle at 4<sup>th</sup> and 5<sup>th</sup> rank respectively.