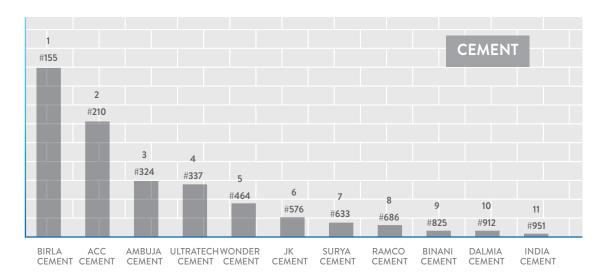

#### **CEMENT (MANUFACTURING)**

India is the second largest manufacturer of cement in the world and Birla Cement captures the 1st spot this year, a place it also held in 2015 and 2016. ACC Cement, last year's leader, drops by one place to take 2<sup>nd</sup> rank. Ambuja Cement maintains its 3<sup>rd</sup> spot, and the brand had held the #1 rank in 2017. All the eleven brands in the list are of Indian origin despite many international cement companies being present in India.

Ultra Tech Cement, Wonder Cement, JK Cement, Surya Cement, Ramco Cements, Binani Cement, Dalmia Cement and India Cements are on the 4<sup>th</sup>, 5<sup>th</sup>, 6<sup>th</sup>, 7<sup>th</sup>, 8<sup>th</sup>, 9<sup>th</sup> 10<sup>th</sup> and 11<sup>th</sup> places respectively. Wonder Cement and India Cements make a first-time appearance in TRA reports this year.