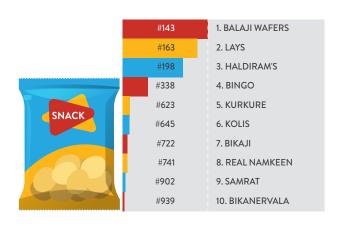

#### PACKAGED SNACKS (FOOD & BEVERAGE)

Some newspaper reports peg the heavily contested Packaged Snacks Category at around Rs. 28,000 Cr. Market share not with standing, Balaji Wafers leads the category as India's Most Desired Packaged Snack brand, by successfully jumping three positions over its rank in the previous report. Lays maintains its second position in a repeat of the previous year performance. Haldiram loses its first spot it had in the previous report dropping to third position this year. ITC's Bingo is 4<sup>th</sup>, tedha-hai-par-mera-hai Kurkure is 5<sup>th</sup>, Kolis ranks 6<sup>th</sup> and Bikaji takes up 7<sup>th</sup> place. Real Namkeen, Samrat make their debut entry at 8<sup>th</sup> and 9<sup>th</sup> spots respectively, and Bikanerwala reports at 10<sup>th</sup> place.