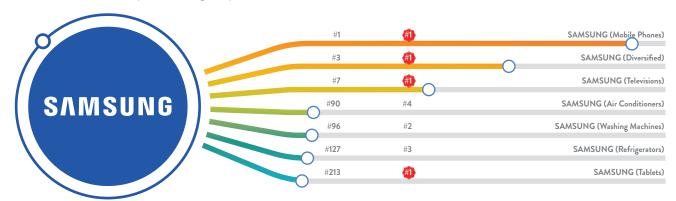

South Korean electronics giant Samsung holds the title of 'India's Most Desired Brand 2020 in the Mobile Phones Category for the second year in the row, beating its key competition Apple iPhone by an impressive 34% margin in terms of Desire Index (DI). Samsung also led TRA's Most Desired list in TRA's 2013, 2015 & 2018 reports.

Iconic smartphone brand Apple iPhone jumps one rank over the previous report to secure 2nd place among this year's most desired list. Samsung appears once more in the Consumer Electronics Super-Category, ranked 3rd overall, and the brand also at 7th position in the Televisions Category, leading in the Category. With no single brand having entered thrice among the top 10 Most Desired Brand's list in the six editions of this report, Samsung has achieved a historic status in the report.