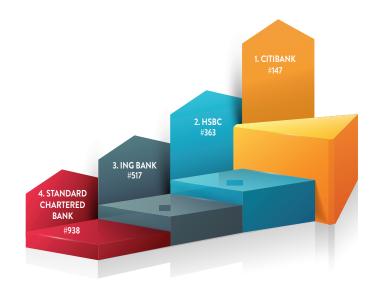

Beginning operations in India in 1902 with a legacy of more than a century, Citibank wins the coveted title of Most Desired Foreign Bank in 2020 for the first time in TRA's six reports. HSBC, leader in all previous editions, slips a rank to settle at 2<sup>nd</sup> rank. ING Bank makes a comeback after a gap year at 3<sup>rd</sup> place and Standard Chartered carves itself a 4<sup>th</sup> spot.