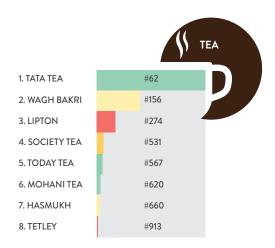

#### TEA (FOOD & BEVERAGE)

Tea is a connector, one of those rare things seems to matter to everyone from the PM of the country, to the farmer in the hinterland of India. Tata Tea, which championed the wake-up call to the nation with its 'Jaago re' campaign, is the clear leader for the third time in succession. Wagh Bakri Tea makes a comeback after a year gap and conquers the 2<sup>nd</sup> position. Lipton Tea has maintained its 3<sup>rd</sup> position for the fourth consecutive year. Today Tea makes a debut entry on the 5<sup>th</sup> rank and Mohani Tea finds its place back in the report after a year's gap and gains four places to take the 6<sup>th</sup> rank. Tetley Tea jumps two ranks reaching 8<sup>th</sup> in the tea list.