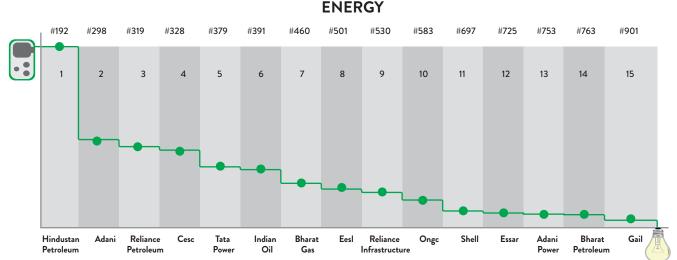

#### **ENERGY**

Imagine what our life would have been with electricity and fuel? Perhaps, it would not be an exaggeration to say that almost everything in our day-to-day life would come to a standstill. Energy is omnipresent in life, and so it is too in TRA's Most Desired Brands 2020 with fifteen brands being listed this year.

Hindustan Petroleum wins big with an impressive 51% margin leading the Energy Super-Category and also in the Category of Oil and Gas-Retail. On the other hand, Adani comes  $2^{nd}$  leading the Oil and Gas-Private Category. Reliance Petroleum and CESC shine at  $3^{rd}$  and  $4^{th}$  positions respectively. Committed to bring a change in society through sustainable initiatives, Tata Power takes charge at  $5^{th}$  rank followed by Indian Oil, Bharat Gas and EESL in the subsequent ranks.