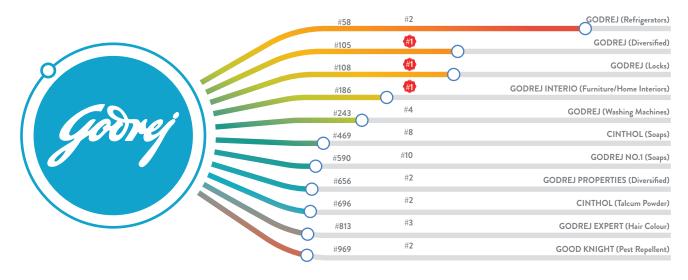

#### GODREJ (11 brands, 3 category leaders)

Defining what the 120 year-old Godrej group does in a single sentence would not be simple, however just one word could suffice to encompass the group's business thinking – innovation. From the earliest days of the group venturing into making secure locks, or manufacturing vegetable-oil based soaps, to today, where the group has forayed into hi-tech aerospace manufacturing making critical high precision spacecraft components, each step is fueled by innovation. Run by the third generation of the family, the group has come a long way from its narrow focus. Whether it is soaps, refrigerators, home interiors or realty, you will find Godrej present in the category, and it may very well be a fact that it touches every Indian's life.

Of the eleven brands which feature in India's Most Desired Brands 2020, three lead in their categories and four are second in their respective segments. The group knows how to throw a surprise, in this case, by beating FMCG majors like Hindustan Unilever, P&G, Wipro, Patanjali to lead in the Diversified FMCG Category.