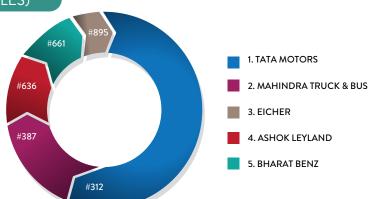

#### **COMMERCIAL VEHICLES (AUTOMOBILES)**

Tata Motors succeeds in shielding its 1st rank this year in the Commercial Vehicles Category with a 30% Desire Index (DI) margin from the pack. Mahindra Truck and Bus too sticks to its 2nd position of the previous report. Eicher and Ashok Leyland face nip and tuck competition and grab 3rd and 4th positions respectively. Bharat Benz comes at 5th and last spot among commercial vehicles.