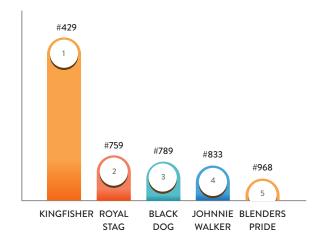

#### **ALCOHOLIC BEVERAGES**

The beer giant, Kingfisher, remains the undisputed champion of the 'Alcoholic Beverages' Super-Category for the sixth consecutive year and is by far the 'King of Good Times'. With a whopping 72% Desire Index ahead the next ranked, Kingfisher stays deeply connected with beer-lovers with its light-tasting, easy-drinking lagers with plenty of malt.

Royal Stag secures its  $2^{nd}$  position in 2020. Black Dog, at  $3^{rd}$ , makes a remarkable comeback after two years with an improvement of six ranks. Johnnie Walker redeems its 2013 position occupying  $4^{th}$  rank, followed by a new entrant, Blenders Pride, at  $5^{th}$  this year in TRA's Most Desired Brands 2020 (MDB 2020).