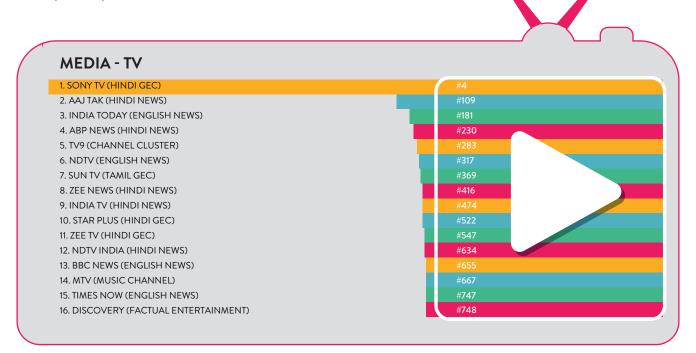

#### MEDIA - TV

There has been a drastic change in consumer's TV consumption habits and preferences in the recent ye. Sony TV, the Hindi GEC, emerges the clear winner as TRA's Most Desired TV Media Brand making a grand entry into India's top 5. Raising the news bar for 19 years now, Aaj Tak retains its  $2^{nd}$  rank, and is followed by India Today at  $3^{rd}$ . Last year's leader, ABP News slips to  $4^{th}$  rank and, with an uptick of

two ranks, TV9 is placed 5<sup>th</sup>. NDTV, the English News Channel, erodes three ranks to attain 6<sup>th</sup> rank in 2020. Zee News, India TV and Star Plus list sequentially