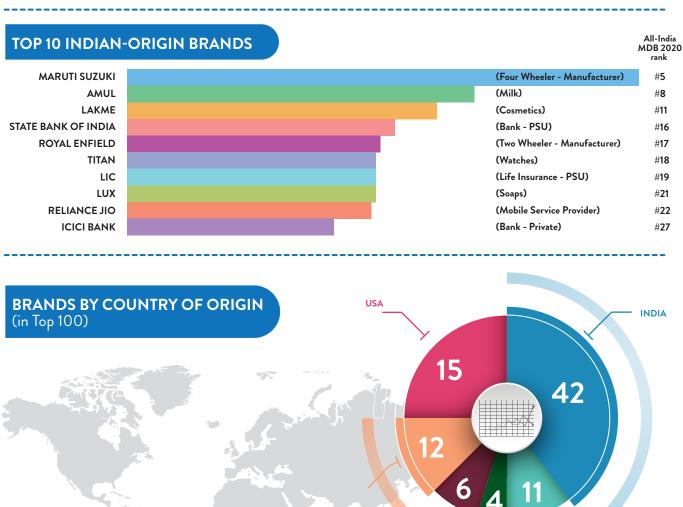

#### TATA (30 brands, 10 category leaders)

"When, what you are deeply passionate about, what you can be best in the world at, and what drives your economic engine, come together, not only does your work move toward greatness, but so does your life". This could have been a quote from any of the Tata Group Chairpersons, as the philosophy seems to embody all aspects of the Tata Group. The quote, however, is from a popular book, 'Good to Great' by James C. Collins. To be the best from among the great, a brand has be able to do a Jim Collins' every time, consistently over years. Tata, the century and older nimble giant, has done just that with thirty of its groups' brands making it into India's Most Desired Brands 2020. Of these 10 brands make it to the top 100 of MDB 2020 listings, and 19 are Category leaders.

'There are 28 publicly-listed Tata enterprises with a combined market capitalisation of over \$160 billion (INR 11,09,809 crore) as on March 31, 2019', says the Tata website. Due to the ability to morph continuously stay relevant, today it may be more relevant to call the group a 'Fashion-to-Financial Services' group, rather than the overused 'Salt-to-Software' moniker.

#### GODREJ (11 brands, 3 category leaders)

Defining what the 120 year-old Godrej group does in a single sentence would not be simple, however just one word could suffice to encompass the group's business thinking – innovation. From the earliest days of the group venturing into making secure locks, or manufacturing vegetable-oil based soaps, to today, where the group has forayed into hi-tech aerospace manufacturing making critical high precision spacecraft components, each step is fueled by innovation. Run by the third generation of the family, the group has come a long way from its narrow focus. Whether it is soaps, refrigerators, home interiors or realty, you will find Godrej present in the category, and it may very well be a fact that it touches every Indian's life.

Of the eleven brands which feature in India's Most Desired Brands 2020, three lead in their categories and four are second in their respective segments. The group knows how to throw a surprise, in this case, by beating FMCG majors like Hindustan Unilever, P&G, Wipro, Patanjali to lead in the Diversified FMCG Category.

#### AMUL (9 brands, 8 category leaders)

Amul, India's largest dairy cooperative and a household name across India, has created 'Utterly Butterly Delicious' brand of dairy products with which it has captured the hearts and minds of Indians for over seven decades. The Amul girl, who keeps audiences engaged through her tongue-in-cheek comments on every major event of national importance keeps the brand relevant for all audiences. In TRA's Most Desired Brands 2020 list, the brand is present in nine product categories, of which, it leads in eight, proving that 'Amul desire karta hai India'.

After conquering the dairy segment in India and touching a turnover of nearly INR 45,000 crore, Amul has ventured into fruit juices with its brand Tru and Ready-to-Cook potato snacks.

The only Category that Amul stands second in is Chocolates, behind Cadbury, but beating Nestle, albeit by a narrow margin. Having entered non-dairy areas, Amul is surely has the appetite and desire to be a part of every Indian palate.

#### RELIANCE (9 brands, 4 category leaders)

India's richest business tycoon-led Reliance Group has the nine brands in India's Most Desired Brands 2020. Four of the Reliance brands are Category leaders, with Reliance Jio leading the pack at All-India rank 22<sup>nd</sup>. Five other Reliance brands rank either 2<sup>nd</sup> or 3<sup>rd</sup> in their respective categories. The transformation of the group started with Mukesh Ambani's game-changing dream of digitalizing India with Reliance Jio, making mobile telephony accessible to everyone. In May 2019, the Reliance group became India's largest enterprise by revenue, and in November 2019, the enterprise became the first Indian company to cross a market capitalization of INR 10 lakh crore.

#### LG (9 brands, 4 category leaders)

The first foreign brand to enter among group portfolios with presence in nine different categories is South Korean Electronics giant LG. Life's Good indeed for LG as it leads in four categories. LG stands second place in two categories also and it is no mean achievement that five of LG brands have also made it within the leading 100 brands in MDB 2020. Among the three big Korean cheabols, LG entered four years behind its other two cousins, and yet has created a lasting impact on Indian consumers.