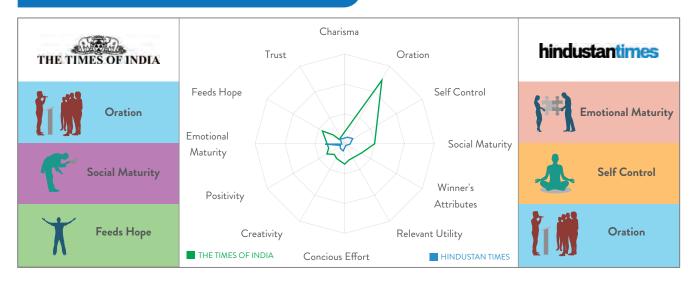

#### MEDIA - TV

There has been a drastic change in consumer's TV consumption habits and preferences in the recent ye. Sony TV, the Hindi GEC, emerges the clear winner as TRA's Most Desired TV Media Brand making a grand entry into India's top 5. Raising the news bar for 19 years now, Aaj Tak retains its  $2^{nd}$  rank, and is followed by India Today at  $3^{rd}$ . Last year's leader, ABP News slips to  $4^{th}$  rank and, with an uptick of

two ranks, TV9 is placed 5<sup>th</sup>. NDTV, the English News Channel, erodes three ranks to attain 6<sup>th</sup> rank in 2020. Zee News, India TV and Star Plus list sequentially