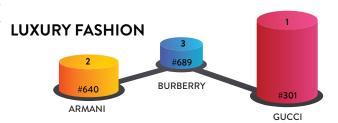

#### **CELEBRITY-LED BRAND**

In the Luxury Fashion Category, Gucci has maintained its top place as the TRA's Most Desired Luxury Fashion Brand for the fifth report in a row. Scroll through any fashionable millennial's social media handle, and chances are that you'll see Gucci's iconic double G logo whether on belts, bags or even capes.

Armani is ranked second-best in Desire Quotient by steadily climbing ranks across all editions. The 164 year old Burberry secures 3<sup>rd</sup> rank and remains a quintessentially British brand, with a closely connected, creative thinking culture at its heart.