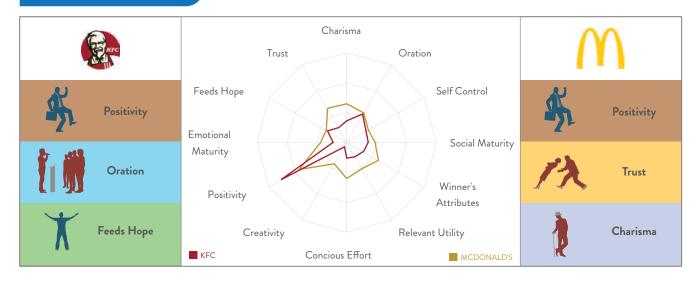

#### **QSR & RESTAURANT CHAIN (RETAIL)**

Faster than light! So fast so hot! Already ready! Always on time! These catchy taglines only suit Quick Service Restaurants (QSR). From finger lickin' food to finger lickin' brilliance, KFC reclaims its No.1 position proving that it offers much more than just fried chicken. McDonald's moves up three positions to reclaim its 2<sup>nd</sup> rank this year. Domino's and Pizza Hut, the beloved of pizza-lovers occupy 3<sup>rd</sup> and 4<sup>th</sup> ranks. Last year's leader, Burger King, descends four ranks 5<sup>th</sup>, followed by Subway, finishing the list.