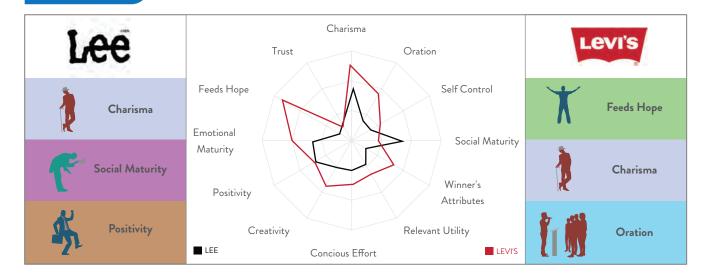

cle in the cruiser category from a Harley Davidson. When you think best motorcycle, you think Harley. That's the kind of desirability the brand has been able to create for itself within its category.

Kangaroo Kids believe the five most desirable attributes in a brand are honesty and truthfulness, result-oriented approach, excellent customer service, a clear vision and a greater purpose.

#### **PARLE & BRITANNIA**



#### **RELIANCE JIO & VODAFONE-IDEA**



#### AMAZON & FLIPKART



#### **SWIGGY & ZOMATO**



#### **BMW & AUDI**



#### **TIDE & RIN**



69

#### **HORLICKS & COMPLAN**



#### STATE BANK OF INDIA & ICICI BANK



#### **DTDC & BLUE DART**



#### **KFC & MCDONALD'S**



#### THE TIMES OF INDIA & HINDUSTAN TIMES



#### **INDIA TODAY & NDTV**



71

#### **LEE & LEVI'S**



#### MARUTI SUZUKI & HYUNDAI



#### **D MART & BIG BAZAAR**



#### INDIGO AIRLINES & VISTARA



#### **LUFTHANSA & BRITISH AIRWAYS**



#### **OLA & UBER**



TRA's MOST DESIRED BRANDS 2020

73



7 CATEGORY-WISE LISTINGS OF INDIA'S 1000 MOST DESIRED BRANDS

### **ALL INDIA** LISTINGS

### ALCOHOLIC BEVERAGES



| RANK | MDB<br>2020 | BRAND NAME     | CATEGORY      |
|------|-------------|----------------|---------------|
| 1    | 429         | KINGFISHER     | BEER          |
| 2    | 759         | ROYAL STAG     | WHISKY        |
| 3    | 789         | BLACK DOG      | SCOTCH WHISKY |
| 4    | 833         | JOHNNIE WALKER | SCOTCH WHISKY |
| 5    | 968         | BLENDERS PRIDE | WHISKY        |

| BEER |  |
|------|--|
|      |  |

| RANK | MDB<br>2020 | BRAND NAME |
|------|--------