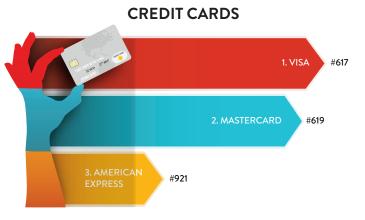

#### **CREDIT CARDS (BFSI)**

Visa is the top choice for Indians mantaining its winning streak as the leader for five years in a row as India's Most Desired Credit Card brand.

Mastercard is right behind at 2<sup>nd</sup> rank, and when considering All-India Ranks, Visa and Mastercard are just two ranks away from each other, i.e. at 617 and 619 respectively. American Express is substantially lower in Desire Quotient and gets 3<sup>rd</sup> place. The 2<sup>nd</sup> and 3<sup>rd</sup> ranked have been switching ranks every year with consistent regularity across TRA's reports.