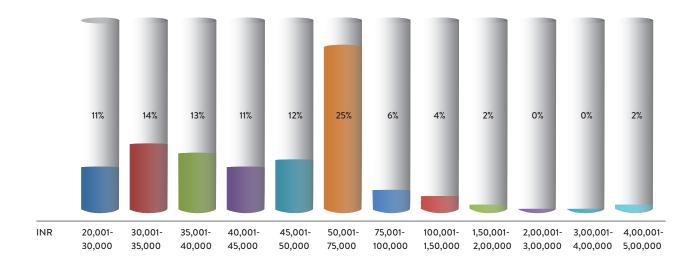

TRA's Most Desired Brands 2020 lists the top 1000 brands based on detailed research conducted with nearly 1500 consumer-influencers across 14 Indian cities. Here we list the top 20 brands most coveted by consumers.