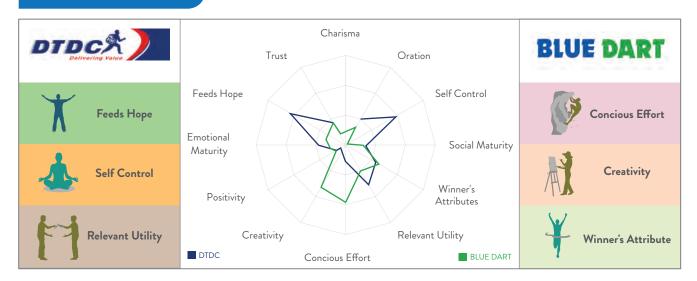

#### EXPRESS SERVICES (INDIAN + FOREIGN ) [SERVICES]

With India emerging as a prime country for the ecommerce and online selling market, several logistics service providers have also witnessed a boom for last mile reach and delivery. Among domestic services, DTDC maintains its winning streak as a leader for the fifth time in a row through its extensive network and reliable services in Indian-Express Services. With a 3% DI difference, just a hair's breadth margin, Blue Dart at 2<sup>nd</sup> rank gives head-to-head competition to the Category leader. Professional Couriers, enters at 3<sup>rd</sup> position, with assurance of its 32 years of expertise.