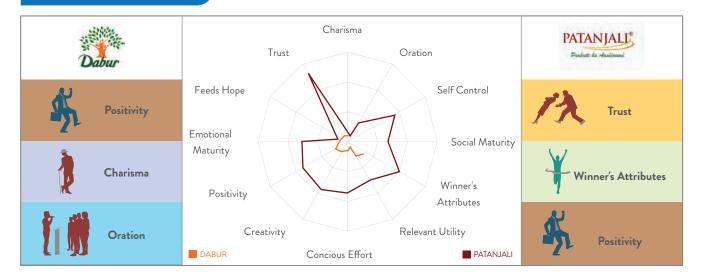

#### **DIVERSIFIED (FMCG)**

FMCG is a war-zone, but rules are getting rewritten now. Traditional leaders are losing their share & others are filling their place. Godrej achieves unprecended success this year by becoming TRA's Most Desired FMCG-Diversified Brand. Spiritual guru Baba Ramdev's Patanjali is rated the 2<sup>nd</sup> Most Desirable brand in the diversified FMCG Category with its select products becoming immensly popular with the masses. Making a grand entrance, Wipro takes the 3<sup>rd</sup> spot. Eighty year old giant Hindustan Unilever loses the winner's title and drops to 4<sup>th</sup> rank in MDB 2020. Emami too loses three positions compared to previous year occupying 5<sup>th</sup> followed by debutant Vini at the 6<sup>th</sup> spot.

#### **AYURVEDIC PRODUCTS (HEALTHCARE)**

Ayurveda – India's healing gift to the world and is gaining prominence more in this decade than in many before. Three Indian brands completely rule this space and Patanjali has retained the leading top spot as it did in the previous report. Himalaya, which completes 90 years of its establishment, stands at 2<sup>nd</sup> rank, considerably below the leader. Dabur, the 136 year-old company, comes in at 3<sup>rd</sup> place.