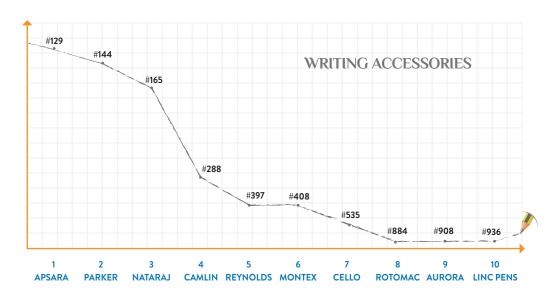

#### WRITING ACCESSORIES (STATIONERY)

Apsara outperforms and pens its superior performance dominating the Stationery Super-Category as well as the Writing Accessories Category in 2020. Parker, at 2<sup>nd</sup> rank has been recognized as an innovator continuing this tradition of creativity with its designs, pen constructions, materials and shapes.

An enduring memory from childhood is an advertisement in which different pencil brands race each other, with the Nataraj pencil emerging the winner and the tagline 'Nataraj phir se champion' resoundingly proclaimed. This Hindustan Pencils brand slips a rank to occupy  $3^{rd}$  position and, Camlin, Reynolds and Montex come at  $4^{th}$ ,  $5^{th}$  and  $6^{th}$  spots respectively.

With a wide range of classic ball pens, Cello scratches its mark at 7<sup>th</sup> rank followed by Rotomac at 8<sup>th</sup>. Aurora, known for its high quality Italian craftsmanship debuts at 9<sup>th</sup> rank and Linc Pens culminates the list at 10<sup>th</sup> place.