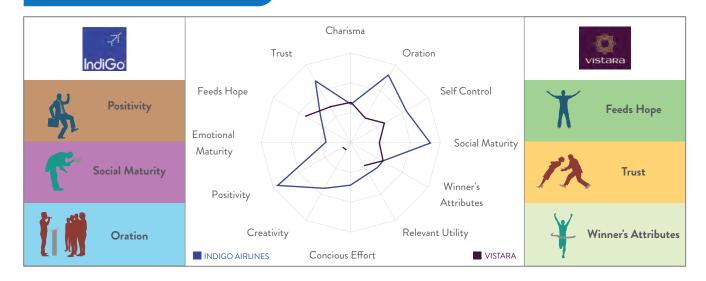

ey. That's the kind of desirability the brand has been able to create for itself within its category.

Kangaroo Kids believe the five most desirable attributes in a brand are honesty and truthfulness, result-oriented approach, excellent customer service, a clear vision and a greater purpose.

#### **PARLE & BRITANNIA**



#### **RELIANCE JIO & VODAFONE-IDEA**



#### AMAZON & FLIPKART



#### **SWIGGY & ZOMATO**



#### **BMW & AUDI**



#### **TIDE & RIN**



69

#### **HORLICKS & COMPLAN**



#### STATE BANK OF INDIA & ICICI BANK



#### **DTDC & BLUE DART**



#### **KFC & MCDONALD'S**



#### THE TIMES OF INDIA & HINDUSTAN TIMES



#### **INDIA TODAY & NDTV**



71

#### **LEE & LEVI'S**



#### MARUTI SUZUKI & HYUNDAI



#### **D MART & BIG BAZAAR**



#### INDIGO AIRLINES & VISTARA



#### **LUFTHANSA & BRITISH AIRWAYS**



#### **OLA & UBER**



TRA's MOST DESIRED BRANDS 2020

73



7 CATEGORY-WISE LISTINGS OF INDIA'S 1000 MOST DESIRED BRANDS

### **ALL INDIA** LISTINGS

### ALCOHOLIC BEVERAGES



| RANK | MDB<br>2020 | BRAND NAME     | CATEGORY      |
|------|-------------|----------------|---------------|
| 1    | 429         | KINGFISHER     | BEER          |
| 2    | 759         | ROYAL STAG     | WHISKY        |
| 3    | 789         | BLACK DOG      | SCOTCH WHISKY |
| 4    | 833         | JOHNNIE WALKER | SCOTCH WHISKY |
| 5    | 968         | BLENDERS PRIDE | WHISKY        |

| BEER |  |
|------|--|
|      |  |

| RANK | MDB<br>2020 | BRAND NAME |
|------|-------------|------------|
| 1    | 429         | KINGFISHER |

#### WHISKY

| RANK | MDB<br>2020 | BRAND