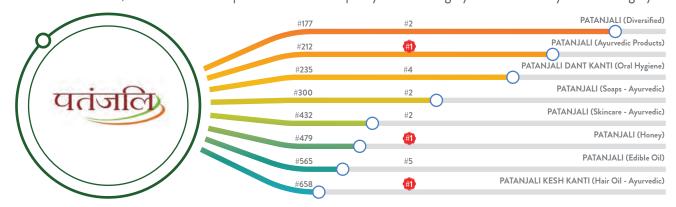

#### PATANJALI (8 brands, 3 category leaders)

For an enterprise which started just in 2006, it has surprised many with its unrestricted growth in the last decade. Patanjali has also made strides in FMCG and F&B segments giving a tough competition to existing giants. With 8 brands in the top 1000 list, Patanjali leads in three Categories - Ayurvedic Products, Honey and Hair Oil. In the category of Diversified FMCG, it is on the second spot as also in the Soaps-Ayurvedic category and Skincare-Ayurvedic category.