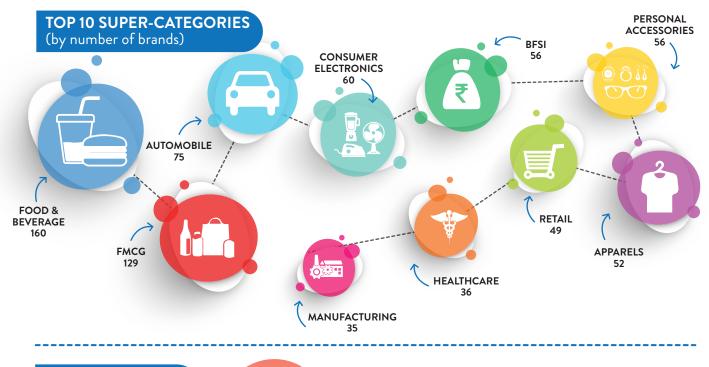

TRA's Most Desired Brands 2020 lists the top 1000 brands based on detailed research conducted with nearly 1500 consumer-influencers across 14 Indian cities. Here we list the top 20 brands most coveted by consumers.