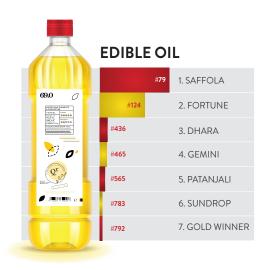

#### **EDIBLE OIL (FOOD & BEVERAGE)**

Marico's Saffola and Adani Group's Fortune have been in a cut-throat competition for the 1st position in the last five TRA reports, and this time the former leads. Dhara from Mother Dairy's stable makes a comeback after two years at the 3rd position. Gemini makes a comeback after a gap of three years on the fourth spot. Cargill's Gemini is 4th in the list, followed by Patanjali at 5th, which has a massive rise of nearly 400 ranks in All-India terms. Sundrop is 6th ranked and Gold Winner is placed 7th in the Edible Oil Category.