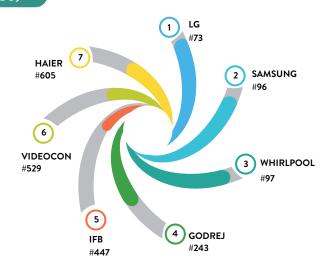

The consistency of performance is evident from the first four Most Desired Brands of the previous report repeating their performances. LG, Godrej, Samsung and Whirlpool maintain their 1st, 2nd, 3rd and 4th spots respectively. Haier jumps three spots and gains 5th position this year. Kelvinator retains its 6th spot and Videocon drops to 7th by two spots compared to previous year's listing.