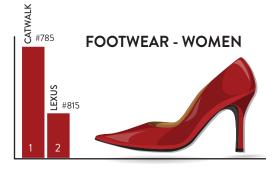

A newly added category in TRA's reports, Women's Footwear has only two brands and both make first-time appearances. With absolute gorgeous designs and patterns, Catwalk emerges as the Most Desired Women's Footwear Brand in 2020. Lexus, with over 29 years of experience in the art of designing, elegant and stylish shoes for all occasions, comes in at 2<sup>nd</sup> place.