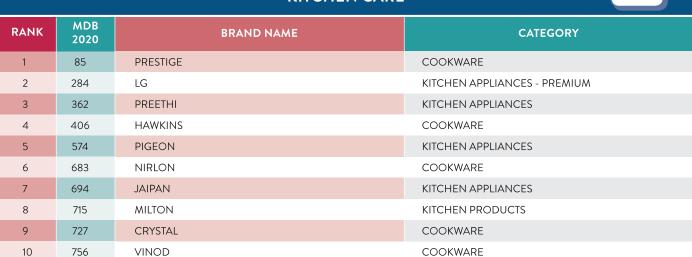

UBER  CIAL NETWORKING  BRAND NAME  FACEBOOK INSTAGRAM                 |
| 1 224<br>2 502<br>SOC<br>RANK MDB<br>2020<br>1 146<br>2 639<br>3 731<br>4 965 | UBER  CIAL NETWORKING  BRAND NAME  FACEBOOK INSTAGRAM TWITTER         |
| 1 224<br>2 502<br>SOC<br>RANK MDB<br>2020<br>1 146<br>2 639<br>3 731<br>4 965 | UBER  CIAL NETWORKING  BRAND NAME  FACEBOOK INSTAGRAM TWITTER TIK TOK |

### **ALL INDIA** LISTINGS

#### VIDEO-SHARING

| RANK | MDB<br>2020 | BRAND NAME |
|------|-------------|------------|
| 1    | 496         | YOUTUBE    |

#### **VIDEO STREAMING**

| RANK | MDB<br>2020 | BRAND NAME |
|------|-------------|------------|
| 1    | 253         | ZEE5       |
| 2    | 738         | VOOT       |
| 3    | 922         | EROS NOW   |
| 4    | 996         | HOTSTAR    |

### KITCHEN CARE



### COOKWARE

KITCHEN APPLIANCES

| RANK | MDB<br>2020 | BRAND NAME |
|------|-------------|------------|
| 1    | 85          | PRESTIGE   |
| 2    | 406         | HAWKINS    |
| 3    | 683         | NIRLON     |
| 4    | 727         | CRYSTAL    |
| 5    | 756         | VINOD      |

#### **KITCHEN PRODUCTS - PREMIUM**

| RANK | MDB<br>2020 | BRAND NAME |
|------|-------------|------------|
| 1    | 284         | LG         |

**BUTTERFLY** 

757

11

### ALL INDIA LISTINGS

### KITCHEN APPLIANCES

| RANK | MDB<br>2020 | BRAND NAME |
|------|-------------|------------|
| 1    | 284         | LG         |
| 2    | 362         | PREETHI    |
| 3    | 574         | PIGEON     |
| 4    | 694         | JAIPAN     |
| 5    | 757         | BUTTERFLY  |

### **KITCHEN PRODUCTS**

| RANK | MDB<