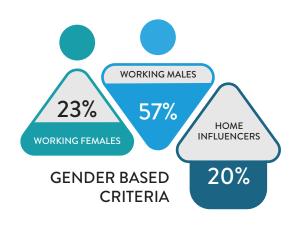

of the population. The fieldwork of the study went on for 45 days between December 2019 and January 2020.

#### **GENDER BASED CRITERIA**

TRA's Most Desired Brands 2020 had three sets of respondents mainly categorized as Salaried Males (822), Salaried Females (168) and Home Influencers (464). For salaried employees, visiting cards were collected and in the case of home influencers, door photographs were taken after permission, as proof of interview.

An important improvement in the current study was increase the total number of women to 43% of respondents, adding 20% Home Influencers to the previous year's 23% working women. Increasingly Home Influencers have a very high impact on purchase decisions, and their inclusion in the study gave a much better representation of consumer choices.



#### AGE BASED CRITERIA

As recommended by ISI, the age-group of consumer-influencers respondents was fixed between 21 to 55 years. This age-group was thought to exert the maximum influence, with the age-group constituting nearly 50% of the population.



#### CITY BASED CRITERIA

14 cities were considered for the survey, representative of urban India. The number of respondent sampled in each city depended on the GDP of the city, as it was most representative of transactions in the city.

In the North Zone, four cities were chosen, Delhi, Lucknow, Chandigarh and Jaipur. Two cities from East Zone – Kolkata and Guwahati, and four from the West Zone included Mumbai, Pune, Ahmedabad and Nagpur. South Zone too had four cities which included Chennai, Hyderabad, Bangalore, and Coimbatore. Highe