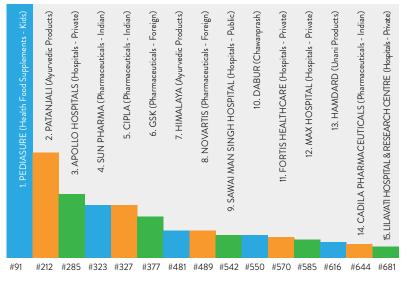

#### **HEALTHCARE**

Abbott's Pediasure, the therapeutic kids nutrition brand has returned to the TRA list after a gap of two years with its 'Grow & Gain' promise to lead the Healthcare

Super-Category. Patanjali, a relative newcomer, managed to rejuvenate the concept of Ayurveda in consumers' minds leads the Category also as India's Most Desired Ayurvedic Products Brand in 2020. Apollo Hospitals, with 10,000 beds across its 70 hospitals is 3<sup>rd</sup> in the list and leads the segment as well. Sun Pharma and Cipla are next in line at 5<sup>th</sup> and 6<sup>th</sup> places, shining the beacon among Pharmaceutical brands. Other brands which stand out in the top 15 of the Healthcare Super-Category are Novartis, 8<sup>th</sup>, leading in Foreign Pharmaceutical Brand Category Hamdard, ranked 13th is uniquely in a Category of Unani Products.

# **HEALTHCARE**