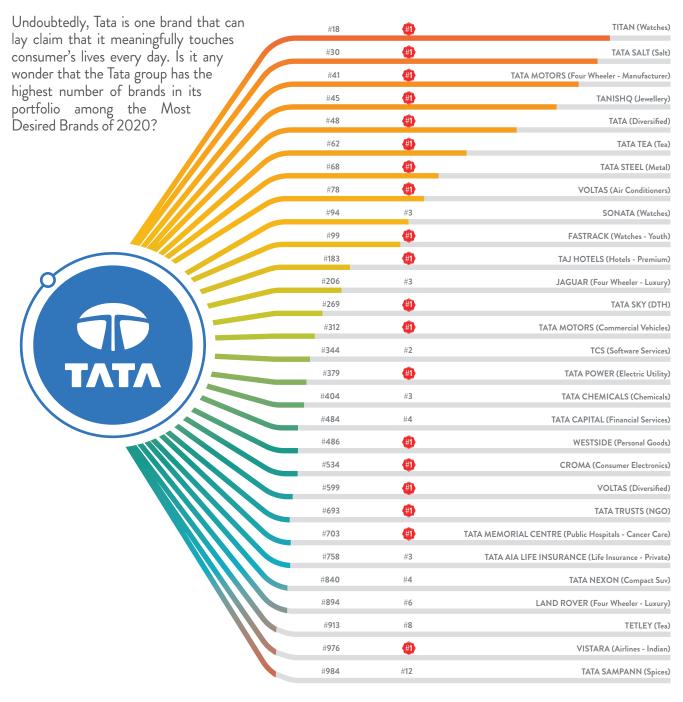

#### TATA (30 brands, 10 category leaders)

"When, what you are deeply passionate about, what you can be best in the world at, and what drives your economic engine, come together, not only does your work move toward greatness, but so does your life". This could have been a quote from any of the Tata Group Chairpersons, as the philosophy seems to embody all aspects of the Tata Group. The quote, however, is from a popular book, 'Good to Great' by James C. Collins. To be the best from among the great, a brand has be able to do a Jim Collins' every time, consistently over years. Tata, the century and older nimble giant, has done just that with thirty of its groups' brands making it into India's Most Desired Brands 2020. Of these 10 brands make it to the top 100 of MDB 2020 listings, and 19 are Category leaders.

'There are 28 publicly-listed Tata enterprises with a combined market capitalisation of over \$160 billion (INR 11,09,809 crore) as on March 31, 2019', says the Tata website. Due to the ability to morph continuously stay relevant, today it may be more relevant to call the group a 'Fashion-to-Financial Services' group, rather than the overused 'Salt-to-Software' moniker.