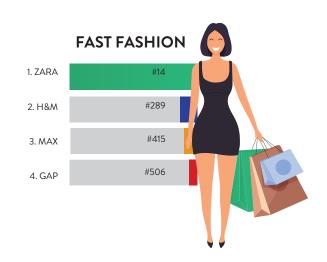

#### **FAST FASHION (RETAIL)**

Fast fashion, naturally would be expected to move fast, and the fastest among these is Zara, which wears the shimmering crown as India's Most Desired Fast Fashion Brand in 2020. With a whopping 94% DI ahead, the brand makes a showstopper entry in top 20 list, with its lightning-quick product turnarounds and bringing new designs from the drawing board to store shelves in just a few weeks.

On the other hand, H&M takes the 2<sup>nd</sup> rank with significant improvement in its ranking over the last few years. Max enters second time out of six editions with a jump of 250 All-India ranks and Gap occupies 4<sup>th</sup> place in the list this year.