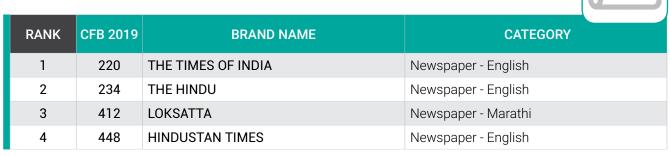

#### **Newspaper**

Third-largest newspaper by circulation, The Times of India scripts its pole position in TRA's Most Consumer-Focused Brands 2019 under Newspaper Category. The Times of India is credited for bringing democratization in the field of journalism in India enabling the people to relate to news more deeply.

With its independent editorial stand and reliable news over years, The Hindu captures the 2nd position in the list. A part of the HT Media Group, the Hindi newspaper Hindustan

ranks as the 3rd Consumer-Focused this year.