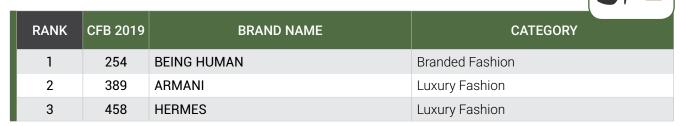

------|
| — 1  | 204      | BAJAJ ALLIANZ |

#### Life Insurance - Private

| RANK | CFB 2019 | BRAND NAME              |
|------|----------|-------------------------|
| 1    | 32       | AVIVA LIFE INSURANCE    |
| 2    | 203      | TATA AIA LIFE INSURANCE |
| 3    | 224      | HDFC LIFE               |
| 4    | 309      | KOTAK LIFE INSURANCE    |



| RANK | CFB 2019 | BRAND NAME               |
|------|----------|--------------------------|
| 5    | 334      | ICICI PRUDENTIAL         |
| 6    | 447      | ADITYA BIRLA SUN LIFE    |
| 7    | 462      | AEGON LIFE               |
| 8    | 487      | BIRLA SUN LIFE INSURANCE |

### Life Insurance - PSU

| RANK | CFB 2019 | BRAND NAME |
|------|----------|------------|
| 1    | 7        | LIC        |

### BRANDED FASHION SUPER CATEGORY



#### **Branded Fashion**

| RANK | CFB 2019 | BRAND NAME  |
|------|----------|-------------|
| 1    | 254      | BEING HUMAN |

### **Luxury Fashion**

| RANK | CFB 2019 | BRAND NAME |
|------|----------|------------|
| 1    | 389      | ARMANI     |
| 2    | 458      | HERMES     |

### CONSUMER APPLIANCES SUPER CATEGORY

| RANK | CFB 2019 | BRAND NAME        | CATEGORY       |
|------|----------|-------------------|----------------|
| 1    | 167      | BAJAJ ELECTRICALS | Fans           |
| 2    | 206      | USHA              | Fans           |
| 3    | 255      | PHILIPS           | Food Processor |
| 4    | 324      | USHA              | Diversified    |
| 5    | 325      | MAHARAJA          | Diversified    |
| 6    | 347      | MICROTEK          | Inverters      |
| 7    | 375