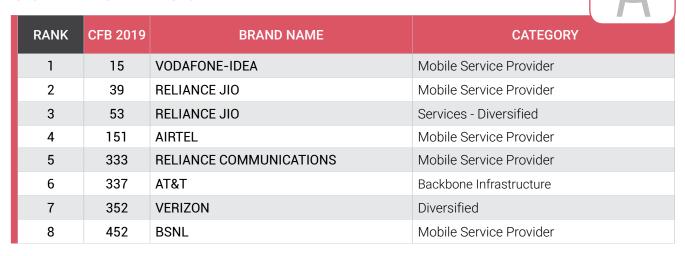

#### **Mobile Service Provider**

In TRA's latest report, Vodafone-Idea has come out as the Most Consumer-Focused Mobile Service Provider in 2019. Bring the best of both networks, Vodafone Idea has delivered delightful customers enabling millions of citizens to connect and build a better tomorrow.

Planning rollout of 5G network soon, Reliance Jio is ensuring quality and quantity data access at most affordable prices making it the 2nd Consumer-Focused. Airtel comes at 3rd position focused on building long-lasting relationships with its customers.

With high user base and affordability, Reliance Communications is at 5th position followed by BSNL, one of the oldest network providers, with large footprints enhancing wider coverage across the nation.