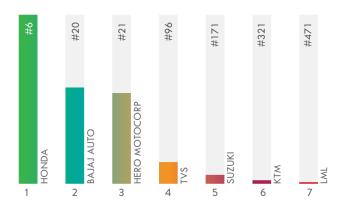

#### Two Wheeler - Manufacturer

Leading Two Wheeler Manufacturer and the Super Category of Automobiles is a genius brand, Honda which makes first-time entry in the list. Honda's reliability, durability and technological supremacy is demonstrated by the faith reposed in the brand by consumers.

Bajaj Auto and Hero Motocorp are in a tight race at 2nd and 3rd position respectively. Debutants TVS, Suzuki and LML gets listed at 4th, 5th and 7th rank in their maiden entries and in an interesting note, five out of seven brands in this category are new entrants.