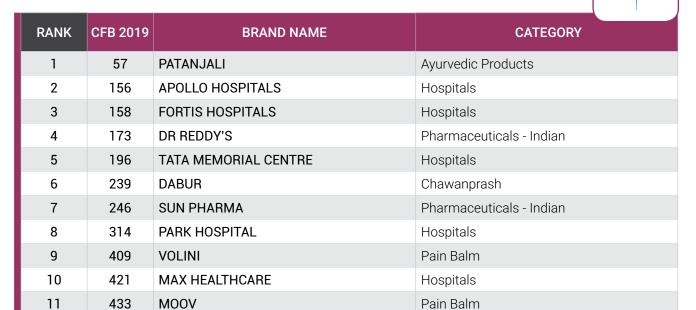

#### Hospitals

Apollo Hospital retains its 1st spot in the list as

it revolutionized the healthcare delivery with help of internationally trained doctors coupled with cutting-edge medical technology. Very close behind is Fortis Hospitals, popularly known as the 'Mecca of Healthcare' in the Asian Pacific region.

With continuing legacy for almost 8 decades, Tata Memorial Centre comes at 3rd position. Delivering high quality personalized care to people of all ages and in every stage of life, Park Hospital makes it to the 4th position this year, and Max Healthcare settles at 5th rank in 2019.