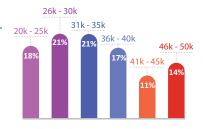

The annual studies are conducted through a detailed primary research among nearly 10,000 consumer influencers in 16 cities to understand their brand associations with the Buying Propensity attributes. The study has two parts - the first was created using variables arising from the 97 primary components of Buying Propensity.