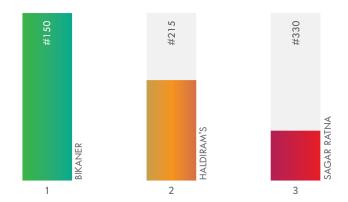

#### **Diner / Restaurant**

A journey from Chandni Chowk to having a national presence today, Bikaner's pursuit for excellence has made it No.1 in TRA's Consumer-Focused List in 2019. Bikaner's quality brought accolades from time to time making it nation's favourite.

Topping the chart in Packaged Snacks Category, Haldiram's comes 2nd on this list. With its mouth-watering vegetarian dishes, its persistent quality and freshness has made a place in consumers' stomachs. Delighting customers with its authentic South Indian food, Sagar Ratna secures 3rd rank in 2019.