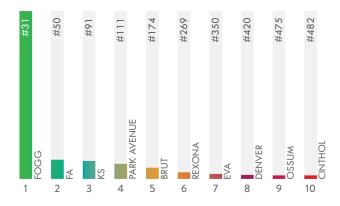

FOGG tops the list second time in a row in TRA's Most Consumer-Focused Report in the Deo/Perfume Category. FOGG's ability to create a niche for itself with 'No Gas, Only Perfume' and speaking eloquently to both youngsters and older generations, the brand has done it all to stay relevant to its consumers.

'Feel Fantastic' FA at 2nd spot in the list is followed by KS, well-known for their scintillating and invigorating fragrances. Taking an endless voyage of the senses, Park Avenue makes its way to 4th rank.

Founded in 1960s, Brut remains an icon in the world of fragrance and secures 5th position. HUL's Rexona with 9% marketshare take up

6th rank in the list. Eva, Denver, Ossum and Cinthol follow sequentially.