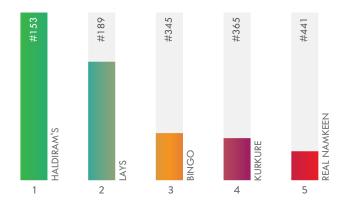

#### Packaged Snacks

Desi food giant Haldirams's grabs the biggest trust share in this category, ranking 1st in in 2019. The ubiquitous presence of Haldiram with different crunchy snack options has won hearts of millions. Lays is arguably the most popular potato chips with countless flavors, making it the 2nd Most-Focused in 2019.

With unique and new pattern of shapes, Bingo is an instant hit for the younger generation entering at 3rd position in 2019. Kurkure's iconic tagline "Tedha hai par mera hai" became a part of everyday fun conversations making it the 4th Most-Focused. Serving its passion packed with taste, Real Namkeen at 5th winds up the list.