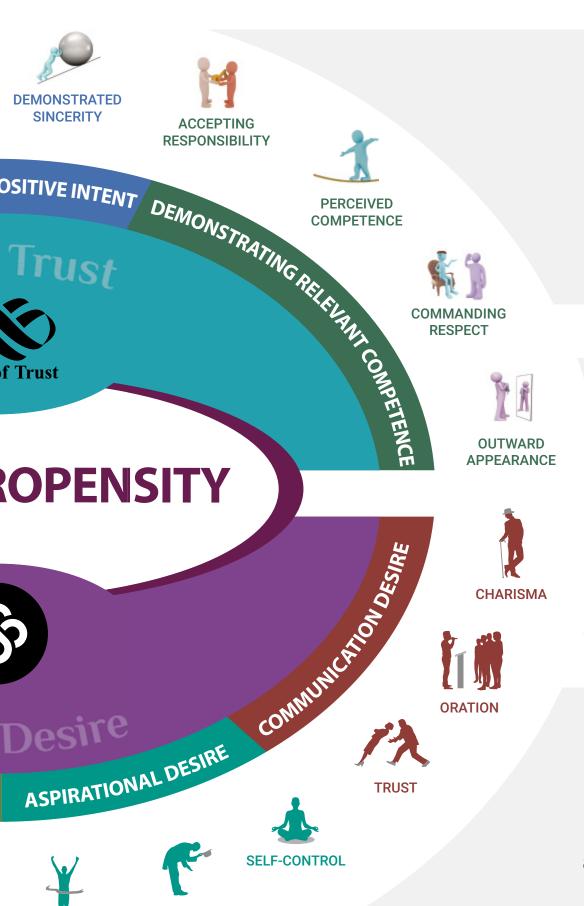

The Buying Propensity Matrix™ is made up of 97 intangible Attributes that cover all aspects of helping incept the consumer's willingness to buy. These intangibles are the ones that convert into tangible outcomes like sales, profit, size, among other things. These Attributes are grouped into 22 Brand Behaviours, the anthropomorphic, or human-like expressions of brands, which consumers' best relate with.

## **Buying Prop**

Guides brand to achieve buying fulfillment for the customer

RELEVANT UTILITY

Is made of
Trust and Desire
- the combination
of which leads
to a magnetic,
subliminal pull

## ensity Matrix<sup>™</sup>

**MATURITY** 

WINNERS' ATTRIBUTES Creates a standardized basis for all buying behavior

Adopted by over 100 brands as **key brand metric** 

Helps a brand remove paradigm blinkers and look at the brand anew