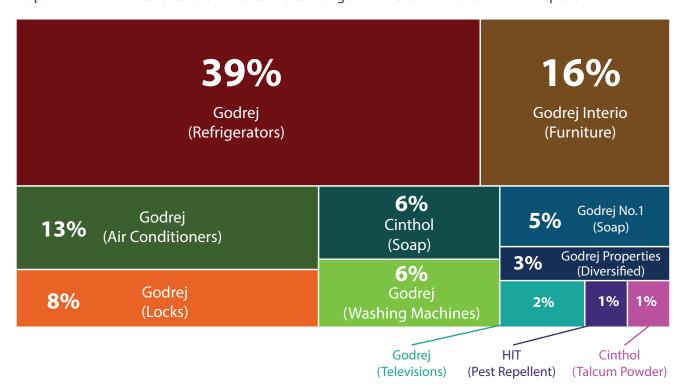

### Godrej

Godrej, one of India's leading conglomerates enters TRA's Most Consumer-Focused Brands Report 2019 with a total eleven brands amongst 500 brands listed in the report.

With a wide range of innovative products, Godrej leads in Furniture, Locks, Diversified and Pest Repellent Categories whereas in Refrigerators, Washing Machines and Talcum Powder Categories, the brand takes third rank. Among thirteen brands listed in Air Conditioners Category, Godrej ranks sixth. In the Soaps Category, this time there are two Godrej brands – Cinthol and Godrej No. 1 at eighth and tenth rank respectively. In Television Category, the brand is at 10th rank among fourteen brands listed.