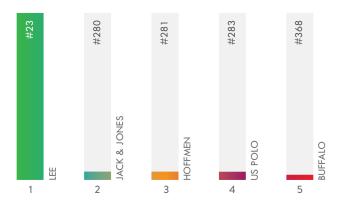

#### Casualwear

Lee's astounding win in this category with a very large gap from second ranked, has helped carve a niche by stitching close ties with the consumer.

Jack and Jones, inspired by the indie and urban pop culture secures the 2nd rank, followed by Hoffmen at 3rd rank.

US Polo and Buffalo, the new entrants complete the list by capturing 4th and 5th rank respectively.