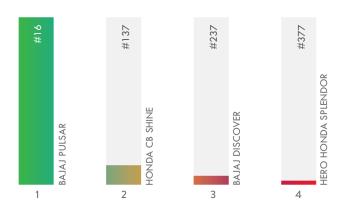

#### Two Wheeler - Brand

Even after 18 years since launch, Bajaj Pulsar, continues to be incontestable in its segment. Keeping a high consumer focus it becomes the 'Most Consumer-Focused Two Wheeler Brand' for the second time out of

three reports.

Honda CB Shine is 2nd in the category, followed by Bajaj Discover and Hero Honda Splendor rounding off the list. All three brands make a debut this year.