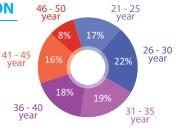

The annual studies are conducted through a detailed primary research among nearly 10,000 consumer influencers in 16 cities to understand their brand associations with the Buying Propensity attributes. The study has two parts - the first was created using variables arising from the 97 primary components of Buying Propensity.