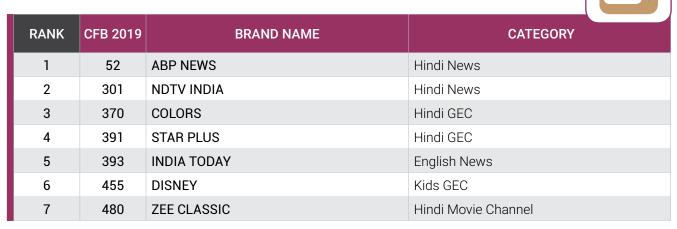

#### **Newspaper**

Third-largest newspaper by circulation, The Times of India scripts its pole position in TRA's Most Consumer-Focused Brands 2019 under Newspaper Category. The Times of India is credited for bringing democratization in the field of journalism in India enabling the people to relate to news more deeply.

With its independent editorial stand and reliable news over years, The Hindu captures the 2nd position in the list. A part of the HT Media Group, the Hindi newspaper Hindustan

ranks as the 3rd Consumer-Focused this year.

**Writing Accessories** 

Nataraj wins the race as 'TRA's Most Consumer-Focused Writing Accessory' offering long-lasting quality at an affordable price. Nataraj, a product from Hindustan Pencils, with its distinctive regal red and black stripes has enhanced the writing pleasure for many Indians over years. On the 2nd rank is another brand from Hindustan Pencils family, Apsara. Sharpened as ever, Apsara offers higher-priced pencils focusing on quality and durability. Montex stands at 3rd position with its wide range of pens.