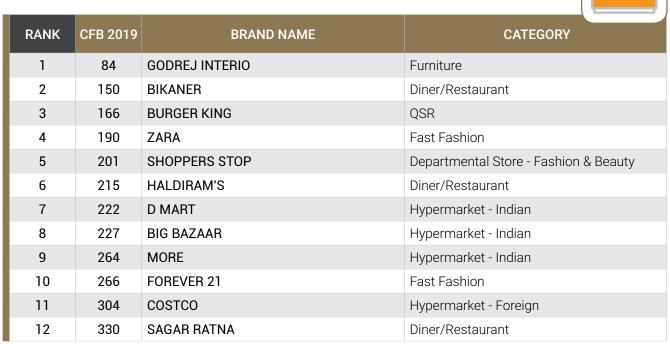

#### **Diner / Restaurant**

A journey from Chandni Chowk to having a national presence today, Bikaner's pursuit for excellence has made it No.1 in TRA's Consumer-Focused List in 2019. Bikaner's quality brought accolades from time to time making it nation's favourite.

Topping the chart in Packaged Snacks Category, Haldiram's comes 2nd on this list. With its mouth-watering vegetarian dishes, its persistent quality and freshness has made a place in consumers' stomachs. Delighting customers with its authentic South Indian food, Sagar Ratna secures 3rd rank in 2019.

#### **Fast Fashion**

New collections, new designs and a brand new season. Are Indians keeping up? Well, it seems so. Spanish-based Zara nails the Fast Fashion category in 2019. Zara succeeds with its ability to chase fashion trends around the world and move catwalk designs to shop floor in span of weeks.

Forever 21, a huge hit among young consumers', enters at the 2nd rank focused on trendy yet inexpensive clothes. American casual fashion brand Gap enters at 3rd rank with its classic and modern styles.

#### **Hypermarket - Indian**

Giving all large corporate and multinational hypermarket chains a tough fight, D Mart stands tall at 1st rank in 'TRA's Most Consumer-Focused Indian Hypermarket' in 2019. With its unbelievable pricing, D Mart

became the one-stop destination for Indian shoppers.

With 200 plus stores present across India, Big Bazaar secures the 2nd position in the list. Future Group's Big Bazaar has a strong appeal for the urban middle-class. Passionate to deliver wholesome and freshest foods, More is at 3rd rank in the list.