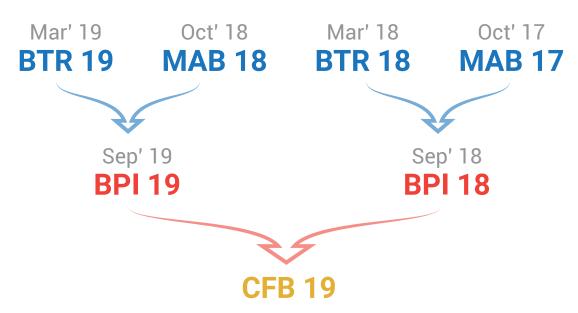

#### Measuring Consumer-Focused Index

The two TRA's syndicated research studies are conducted with a half-yearly interval, with Brand Trust measured between January to March of each year and Brand Desire measured between August to October of the same year. Each year has a Brand Trust Report (BTR) and Most Desired Brands Report (MDB), suffixed with the year when it is launched. For example, BTR 19 is the Brand Trust Report that got in the early part of 2019 and MDB 18 is India's Most Desired Brands launched in 2018. Consumer Focused Brands reports are abbreviated CFB.

Since Buying Propensity Index is the addition of Brand Trust Index and Brand Desire Index, it gets recalculated with every report launch

The Consumer Focus Index (CFI) of a brand is measured by arriving at the difference between two consequent Buying Propensity totals measured over four reports.