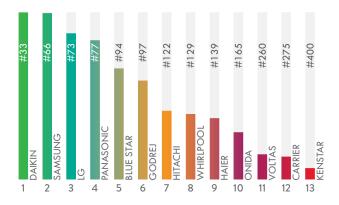

#### **Air Conditioners**

The Air Conditioners category is highly contested with thirteen brands depicting how important it stands in the consumers' minds.

A highly focused brand, Daikin, leads in Air Conditioners, allowing sharp resource emphasis on a single Category. With a minute Consumer-Focus Index (CFI) difference and giving the leader a tough fight is Samsung with its cutting edge technology and innovative designs at 2nd place.

LG and Panasonic have created longstanding relationships with their customers with superior durability and inventiveness, occupying 3rd and 4th ranks respectively. Indian company delivering world-class customer experience, 75-year old Bluestar bags 5th position followed by Godrej, Hitachi and Whirlpool sequentially.

Counted among China's biggest manufacturers of Consumer Electronics, Haier enters at 9th place. Onida is 10th Most Consumer-Focused and Voltas and Carrier capture 11th and 12th spots respectively. Kenstar rounds off the list at 13th place.