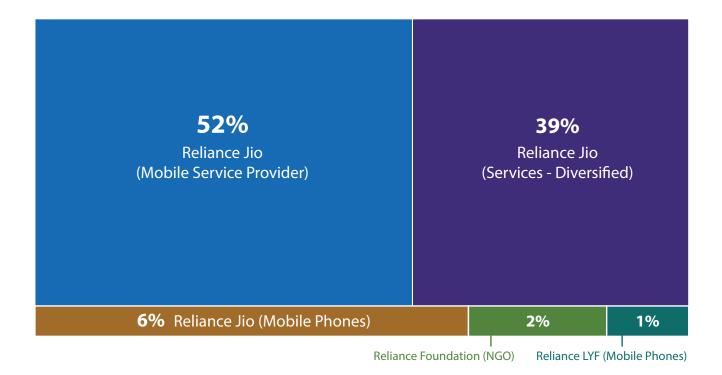

#### Mahindra & Mahindra

Homegrown auto major, Mahindra & Mahindra has four major brands in Consumer-Focused List 2019, leading in two. With a huge fan following, Mahindra Scorpio has blazed a trail emerging as the winner in the SUV/MUV Category 2019. Mahindra Truck & Bus, the Commercial Vehicle arm of the Mahindra Group, races towards 2nd position in this highly

competitive market.

Since its inception in 1945, Mahindra & Mahindra has given the country with high performance and low maintenance cost automobiles, thus making it at 4th Consumer-Focused Four Wheeler Manufacturer in 2019. The ubiquitous red colored tractor seen both in airports, farm outreaches and as transportation in rural India, a unique identifier of Mahindra and Mahindra brand, ranks 4th in the Tractors category.