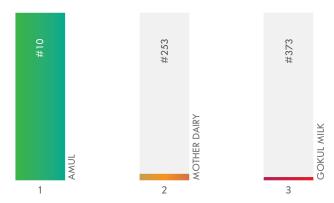

#### Milk

Amul, the 1946 Cooperative that made India's the world's largest producer of milk, leads the Milk Category as well as Food & Beverage Super-Category by a massive lead.

Mother Dairy moo'ves its way to 2nd rank, and Gokul, the Kolhapur Zilla Sahakari Dudh Utpadak Sangh brand, is the 3rd brand in the list.