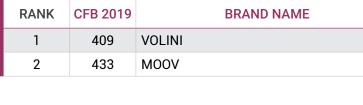

*

| RANK | CFB 2019 | BRAND NAME |
|------|----------|------------|
| 1    | 57       | PATANJALI  |

#### Chawanprash

| RANK | CFB 2019 | BRAND NAME |
|------|----------|------------|
| 1    | 239      | DABUR      |

### Hospitals

| RANK | CFB 2019 | BRAND NAME           |
|------|----------|----------------------|
| 1    | 156      | APOLLO HOSPITALS     |
| 2    | 158      | FORTIS HOSPITALS     |
| 3    | 196      | TATA MEMORIAL CENTRE |
| 4    | 314      | PARK HOSPITAL        |
| 5    | 421      | MAX HEALTHCARE       |

#### Pain Balm



Industries Ltd on Tuesday reported a consolidated net profit of \$1,387.48 crore for the quarter ended 30 June 2019, as against a profit of \$1,057.29 crore for the corresponding period of the previous fiscal.

Total resenue from operations





#### Pharmaceuticals - Indian

| RANK     | CFB 2019 | BRAND NAME |
|----------|----------|------------|
| 1        | 173      | DR REDDY'S |
| <u> </u> | 246      | SUN PHARMA |

### HOMECARE SUPER CATEGORY

| RANK | CFB 2019 | BRAND NAME | CATEGORY          |
|------|----------|------------|-------------------|
| 1    | 130      | GODREJ     | Locks             |
| 2    | 177      | NILKAMAL   | Plastic Furniture |

| RANK | CFB 2019 | BRAND NAME | CATEGORY                   |
|------|----------|------------|----------------------------|
| 3    | 209      | HINDWARE   | Bath Fixtures/Sanitaryware |
| 4    | 216      | AJANTA     | Wall Clocks                |
| 5    | 230      | ROCA       | Bath Fixtures/Sanitaryware |
| 6    | 250      | KOHLER     | Bath Fixtures/Sanitaryware |
| 7