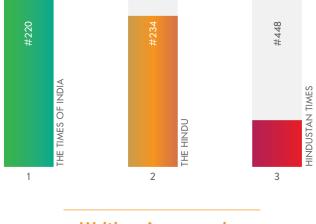

#### **Newspaper**

Third-largest newspaper by circulation, The Times of India scripts its pole position in TRA's Most Consumer-Focused Brands 2019 under Newspaper Category. The Times of India is credited for bringing democratization in the field of journalism in India enabling the people to relate to news more deeply.

With its independent editorial stand and reliable news over years, The Hindu captures the 2nd position in the list. A part of the HT Media Group, the Hindi newspaper Hindustan

ranks as the 3rd Consumer-Focused this year.