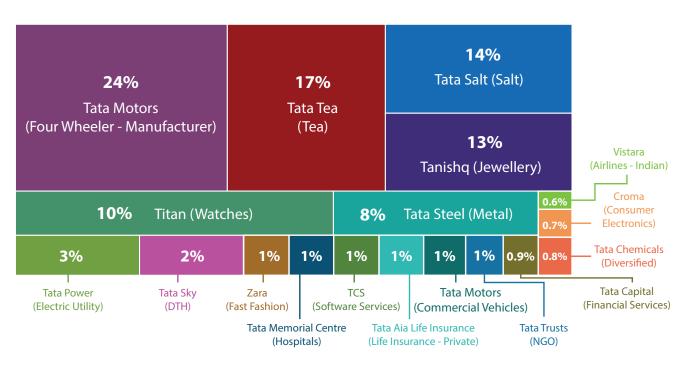

#### **Tata**

From being torchbearers to trailblazers, the Tata Group's value-based corporation has been a visionary, a pioneer and a leader winning millions of hearts since 1868. A total of 18 Tata Brands makes entry in TRA's Consumer-Focused Report 2019, the highest by any group. Of these, 13 are Category Leaders, and in three categories the Tata's brands stand second.

Tata Motors steers its way to dominate the Four Wheeler – Manufacturer Category garnering the maximum attention amongst all brands. Brewing its success, Tata Tea also emerges as a leader in Tea segment and Tanishq rules the Jewellery segment for three years continuously. While timeless Titan leads the pack in Watches segment, Tata Steel enjoys its first position in Metal Category. Dominating Super-Category Energy and Electric Utility category, Tata Power makes its way to the top. Some of Tata's foreign joint ventures like the one with Spanish retailer Zara have been customers' favourite for its lightning-quick product turnarounds, making it a leader in Fast Fashion segment.

Many Tata brands have appeared as the only brand in category that includes Tata Salt (Salt), Tata Sky (DTH) Neeta Ambani-led Tata Trust (NGO), Tata Chemicals (Chemicals), Croma

(Consumer Electronics) and Vistara (Airlines – Indian).

On the other hand, TCS and Tata AIA Life Insurance secure second rank in the Software Services and Private Life Insurance Categories respectively. Tata Memorial Centre, one of world's largest tertiary care cancer centres, and Tata Capital stands at third position in their respective categories.