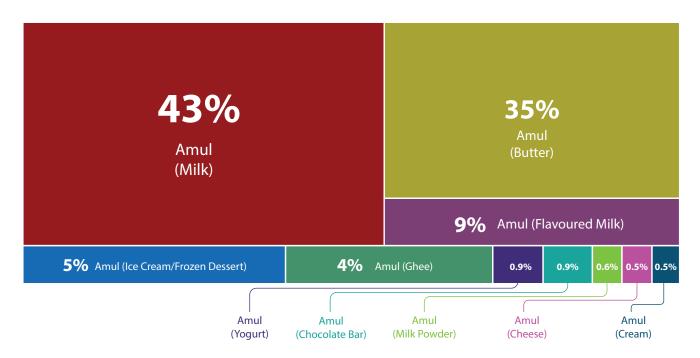

#### Amul

The utterly butterly delicious story of Amul has made it India's most beloved dairy brand in India. The 73-year-old band caters to the consumers' needs in all segments with its diversified product portfolio.

There are a total ten Amul brands listed in TRA's Most Consumer-Focused Report, of which it leads in nine categories. Amul emerges as a leader in Milk, Butter, Flavored Milk, Ice Cream/Frozen Dessert Ghee Yogurt, Milk Powder, Cheese and Cream segments. In Chocolate Category, Amul secures second position after Kitkat with a Consumer-Focused Index difference of 57 per cent.