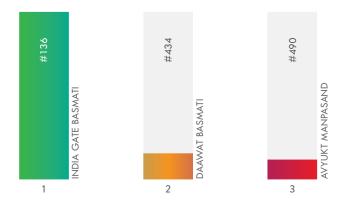

#### **Packaged Rice**

India Gate Basmati stands at the top slot Consumer-Focused list, unmatched and unparalleled in every aspect. With 85% Consumer-Focus Index (CFI) ahead, India Gate Basmati has earned respect and patronage amongst consumers.

On the 2nd rank is Daawat Basmati with divine taste and heavenly aroma and a new entrant, Avyukt Manpasand makes it to the 3rd rank in these listings.