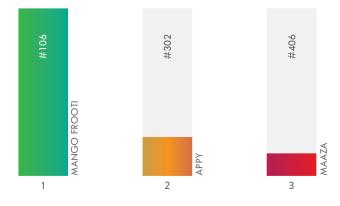

#### **Non-Aerated Beverages**

From 'Fresh 'n' Juicy' to 'Why grow up', Frooti goes the mango way and leads the pack with huge consumer brand recall that helps brand strengthen and consolidate its position as the leader.

Appy Fizz witnesses phenomenal acceptance of its positioning, packaging and pricing from consumers at 2nd position this year. Another brand synonymous with mangoes in a bottle, Maaza, enters at 3rd position.