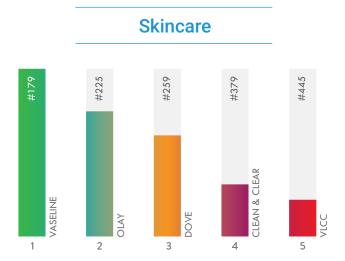

Dry skin cure and Vaseline are synonymous for over a century and half and it remains the undisputed champion as 'Most Consumer-Focused Skincare' for two reports in a row. Olay bags the 2nd rank through its skincare solutions with an assurance of bringing out the best version of your own self. Transforming skincare routine into pleasure, Dove at 3rd rank has helped women raise their self-esteem with the way they look. Clean & Clear claims 4th position, followed by VLCC at 5th.