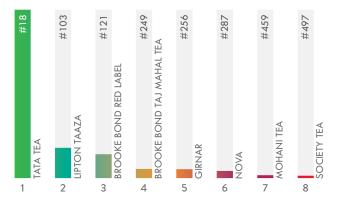

#### Tea

India is a tea loving country they say, and it shows in the eight brands that make it to the list. Tata Tea, the popular household beverage from the stable of Tata Global Beverages takes the first slot in the Tea Category in 2019. Tata Tea continues to drive social awakening thereby reinforcing the brand in the minds of the consumer.

A hit amongst the tea lovers, Lipton Taaza enters at 2nd rank in 2019. At 3rd is Brooke Bond Red Label that holds attention with its outstanding taste and fragrance. Inspiring the senses with quintessential Indian flavors, Brooke Bond TajMahal Tea occupies 4th rank in the list.

Driven to expand its horizons into everything to do with the humble chai, Girnar emerges at 5th rank. Nova, Mohani Tea and Society Tea winds up the list in sequential order.