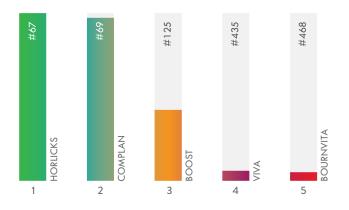

#### **Nutritional Supplements**

This category displays a distinctive leadership duo, both originally GSK products, by a significant margin. This year Horlicks leads, separated by a mere 3% from Complan. Horlicks, leading since two reports, is gladly consumed by Indians with a byline of "taller, stronger and sharper".

All about staying happy and healthy, Boost makes it to the 3rd rank followed by Viva and Bournvita for the subsequent ranks.