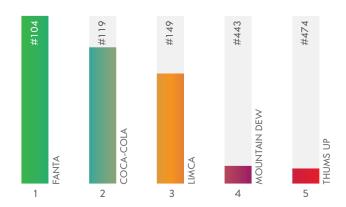

#### **Aerated Beverages**

Fanta bubbles up two ranks to become the Most Consumer-Focused Aerated Beverage, by far the brand's best performance. Fanta with its vibrant color, tempting taste and tingling bubbles encourages one to indulge in the moment.

The 133-year-old beverage major that first sold in 1886, Coca-Cola, is at 2nd rank and 'Thirst Quencher' Limca captures 3rd rank followed by Mountain Dew. Thums

Up, at 5th rank, enters the list for the first time reestablishing its unique taste and positioning in consumer minds.