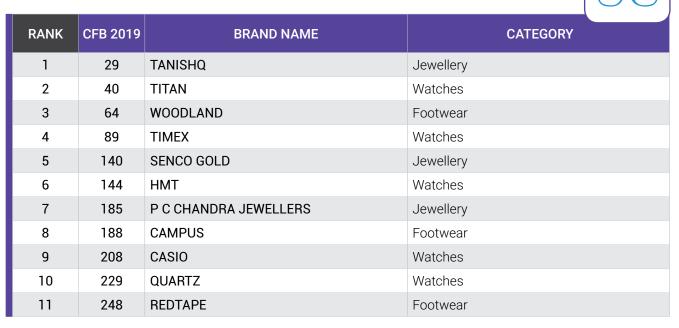

#### **Jewellery**

A division of Tata and one of the biggest Indian jewellery retail chains, Tanishq wins the crown as 'Most Consumer-Focused Jewellery Brand' in 2019. Tanishq definitely knows how to woo women with various collections ranging from traditional, bollywood-inspired, cosmopolitan woman and brides.

Having its roots in Kolkata, Senco Gold shines at 2nd rank in the list. Senco Gold is popularly known for artistic designs with different products at different price points suiting all social strata. Sparkling at 3rd rank is P C Chandra Jewellers.

Instilling high levels of faith in customers, Kalyan Jewellers becomes the 4th Most Consumer-Focused Brand. PC Jeweller at 5th rank, with a strong presence online as well as offline, has mastered the art of winning customers with their range of jewellery.

#### Watches

Always the first choice of Indians in watches, Titan stands steadfast at its 1st position in 2019. Loved by all, Titan has created some of the most classic yet phenomenal watches for all irrespective of age.

From fashion lovers to fitness experts, Timex makes entry at the 2nd position. The legendary watchmaker of the time machines that ruled Indian wrists and hearts for five decades, HMT takes the 3rd position.

An amalgam of style and intricate technology, Casio secures 4th rank followed by Quartz. Japanese-based Citizen, at 5th, is popularly known for its top notch R&D and best quality products.

The Personal Accessories Super-Category experienced strong growth in 2019 due to changing consumer preferences. With total 20 brands this year, there are total 8 Footwear Brands, 5 Jewellery Brands, 6 Watch Brands and 1 Handbag brand listed.