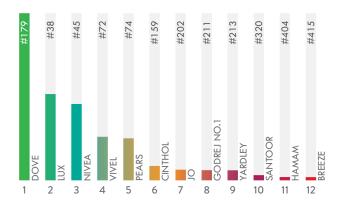

#### Soap

With twelve brands this year this Category has the largest number of entries ever. Dove isn't a soap, it's a Beauty Bar, the brand exclaims, and with an upward movement of two ranks it has become the 'Most Consumer-Focused Soap' in 2019.

Inspiring women to embrace their femininity and express their beauty beyond appearances, Lux is ranked 2nd in the list followed by Nivea at 3rd and Vivel at 4th spot. Pears, a brand with a 200 year heritage retains its 5th position, and Godrej's Cinthol is at 6th. Jo, Godrej No. 1, Yardley, Santoor, Hamam and Breeze follow in series.