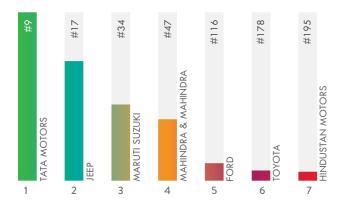

#### Four Wheeler - Manufacturer

For more than 70 years, Tata Motors is 'connecting aspirations' by pioneering new technologies, products and value added services making it the 'Most Consumer-Focused Four Wheeler Manufacturer' in 2019.

The iconic Jeep, speeds up to secure the 2nd rank with strong ties to recreation and exploration leading to strong aspirational connects. Maruti Suzuki ranks 3rd building on its customer relationships, followed by a new entrant Mahindra and Mahindra at 4th

spot. Ford, Toyota and Hindustan Motors follow in sequence.