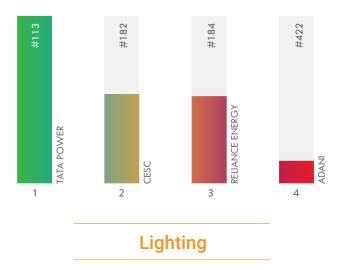

Dunlop, CEAT and JK Tyres each have slipped one rank to take 2nd, 3rd and 4th slots respectively this year. Bridgestone makes a first time entry into the list at 5th position.

Tata Power, India's largest integrated power utility, jumps four ranks to be crowned as 'Most Consumer-Focused Energy' brand in 2019. Making reliability as its core, Tata Power works tirelessly to ensure complete

satisfaction instilling confidence in their consumers.

CESC holds 2nd position with its sincere efforts to continuously realign with the changing environment. Keeping customer contentment as its ultimate goal, Reliance Energy takes the 3rd rank after giving a miss in last year's report. Adani, a first time entrant into the list, features at 4th rank.