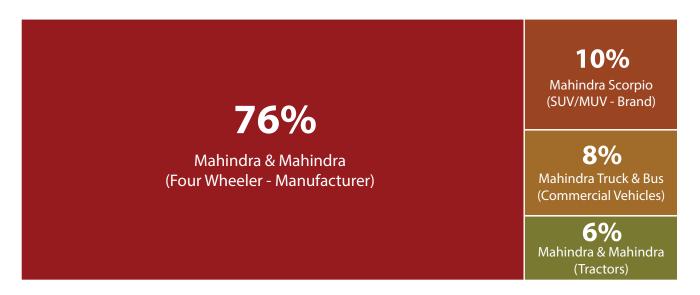

#### Honda

Honda, one of world's largest manufacturers of two wheelers, has accelerated India's advancement of mobility over the years, thus making it a winner in 'Two-Wheeler-Manufacturer' Category as well as 'Automobile' Super-Category in 2019. The efficient and reliable, Honda CB Shine makes alone entry in the Two Wheeler – Brand Category in 2019, also leading it.

Honda Activa is the hands down winner in Scooter's race with a massive 97% Consumer-Focused Index (CFI) difference from Honda Dio occupying 4th rank in the same category.