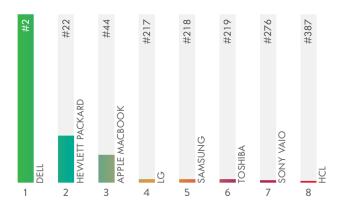

Dell has vaulted to the top as India's Most Consumer-Focused Laptop in 2019. Dell has a long and rich history in computing and offers great selection of laptops for every pocket. It continues to be one of the most consistent and forward-thinking brand out there.

And while kudos to the winner, keep an eye on Hewlett Packard, which earned a 2nd spot in the list. Stellar designs, impressive innovations and top-notch value are synonymous to HP. Apple makes it to the 3rd position owing to its innovations as well as quality.

Enhancing gaming and entertainment experience, LG enters at 4th place. Samsung at 5th has premium look, decent performance and long battery life followed by Toshiba. Sony Vaio earned the 7th rank owing to its functionality, reliability and longevity while HCL comes at 8th position this year.