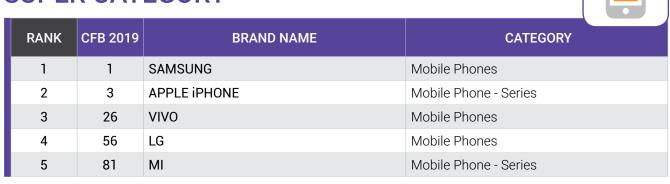

#### **Mobile Phones**

The brand which has managed the commendable feat of becoming TRA's Most Consumer-Focused Brand 2019 is Samsung leading the Super Category of Gadgetry for its Mobile Phones. Highly competitive and equally focused on consumer-centric innovations, Samsung has pushed the limits of mobile technology and set impeccable standards. With massive 80% Consumer-Focus Index (CFI) ahead of its successor, Samsung has created better world full of rich digital experiences.

On the 2nd position is Vivo that develops dynamic and stylish products for passionate young people. LG, at 3rd, stays true to its philosophy to offer ultimate customer contentment.

A true smartphone experience in a budget, Moto enters at 4th position though all Motorola smartphones are co-branded with Lenovo now. This handset maker has its own lineup of mid-range and budget smartphones making it 5th Most Consumer-Focused

Committed to create products for today's and tomorrow's smart life is Taiwan-based Asus at 6th position and Reliance Jio at 7th. With powerful processor and premium features, Redmi grabs 8th position followed by Realme and Reliance Lyf for subsequent ranks.