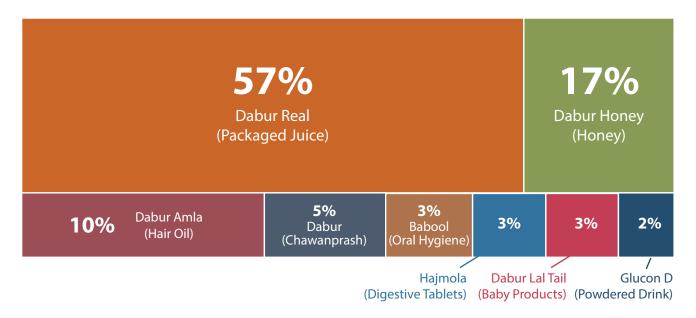

#### **Dabur**

India's leading science-based ayurveda company, Dabur is a pioneer in spreading goodness of Ayurveda. Backed by strong research and development, Dabur has eight brands listed in the report.

With five Category leaders, Dabur Real leads the Packaged Juice segment, Dabur Honey leads in Honey, in the immunity bolstering Chawanprash category. Delivering 'chatpata performance', Hajmola retains first position in Digestive Tablets and Dabur Lal Tail, the red-coloured anointment for babies, is another leader from the Dabur brand collection.

Perhaps owing to the Indian penchant for the tempting scalp massage, Dabur Amla secures second rank in the Hair Oil Category, and energy booster 'Glucose D' too takes the second rank in the Powdered Drink Category.

Providing a unique oral care experience, Babool ranks fourth in the Oral Hygiene category.