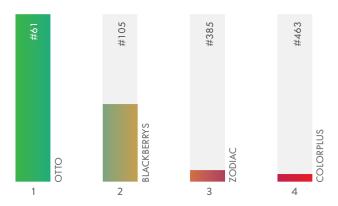

#### Menswear

Unsurprisingly a highly focused brand, Otto emerges as India's 'Most Consumer-Focused Menswear' brand for the third consecutive year. Occupying All-India 61st rank, the brand fosters highly-engaged customer interactions thus tapping the subconscious of its audiences. BlackBerrys, a new entrant makes it to the 2nd rank, followed by Zodiac and Colorplus.