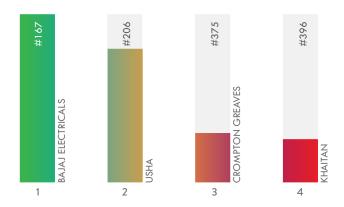

#### **FANS**

Relentlessly working towards exceeding customers' expectations, Bajaj Electricals emerges as the winner in this category. Its focus on enhancing quality of life and bring happiness and sustainability has won many hearts.

Not far behind is Usha, which began its manufacture of fans back in 1937, capturing the 2nd position this year with its stylish electrical solutions. Crompton Greaves uses tagline "Smart Solutions, Strong

Relationships' making it 3rd Most Consumer-Focused in the list. Khaitan which focuses on integrity and transparency rounds off the list at 4th spot.