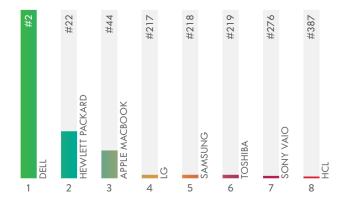

Dell has vaulted to the top as India's Most Consumer-Focused Laptop in 2019. Dell has a long and rich history in computing and offers great selection of laptops for every pocket. It continues to be one of the most consistent and forward-thinking brand out there.

And while kudos to the winner, keep an eye on Hewlett Packard, which earned a 2nd spot in the list. Stellar designs, impressive innovations and top-notch value are synonymous to HP. Apple makes it to the 3rd position owing to its innovations as well as quality.

Enhancing gaming and entertainment experience, LG enters at 4th place. Samsung at 5th has premium look, decent performance and long battery life followed by Toshiba. Sony Vaio earned the 7th rank owing to its functionality, reliability and longevity while HCL comes at 8th position this year.