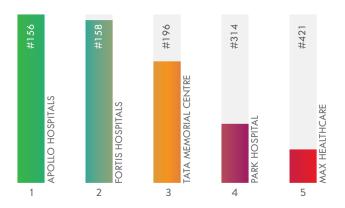

#### Hospitals

Apollo Hospital retains its 1st spot in the list as

it revolutionized the healthcare delivery with help of internationally trained doctors coupled with cutting-edge medical technology. Very close behind is Fortis Hospitals, popularly known as the 'Mecca of Healthcare' in the Asian Pacific region.

With continuing legacy for almost 8 decades, Tata Memorial Centre comes at 3rd position. Delivering high quality personalized care to people of all ages and in every stage of life, Park Hospital makes it to the 4th position this year, and Max Healthcare settles at 5th rank in 2019.