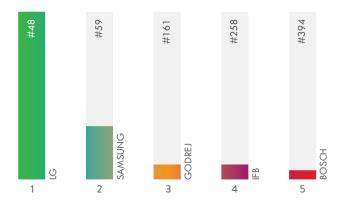

### Godrej

Godrej, one of India's leading conglomerates enters TRA's Most Consumer-Focused Brands Report 2019 with a total eleven brands amongst 500 brands listed in the report.

With a wide range of innovative products, Godrej leads in Furniture, Locks, Diversified and Pest Repellent Categories whereas in Refrigerators, Washing Machines and Talcum Powder Categories, the brand takes third rank. Among thirteen brands listed in Air Conditioners Category, Godrej ranks sixth. In the Soaps Category, this time there are two Godrej brands – Cinthol and Godrej No. 1 at eighth and tenth rank respectively. In Television Category, the brand is at 10th rank among fourteen brands listed.