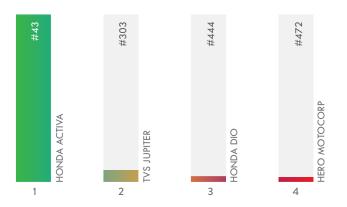

#### **Scooter**

From rejuvenating the scooter segment in India back in 2001 to leading the scooterization of industry today, Honda's iconic Activa has changed the way Indians ride to fulfill their dreams. Honda Activa takes the lead as 'Most Consumer-Focused Scooter' in 2019 with a 15x gap from the second ranked. TVS Jupiter through its superior value, quality and service is making an impact and listed 2nd followed by Honda Dio and Hero Motorcorp at 3rd and 4th slots respectively.