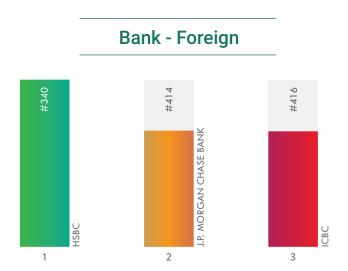

By enhancing customer service through experience, innovation and quality assurance, Axis Bank ranked 4th, makes in its ledger entry for the first time in this segment.

HSBC is the Most Consumer-Focused Foreign Bank for three straight reports emphasizing meaningful relationships and experience with its customers consistently.

Anticipating customer's needs is a key for being Consumer-Focused and J.P. Morgan Chase Bank scores to secure 2nd position this year. One of China's Big-Four stateowned commercial banks, Industrial and Commercial Bank of China (ICBC), also a new entrant makes it way to 3rd position by delivering excellence and innovation.