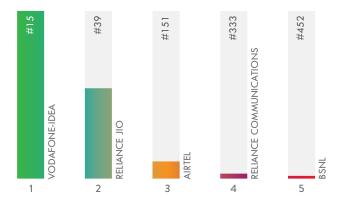

#### **Mobile Service Provider**

In TRA's latest report, Vodafone-Idea has come out as the Most Consumer-Focused Mobile Service Provider in 2019. Bring the best of both networks, Vodafone Idea has delivered delightful customers enabling millions of citizens to connect and build a better tomorrow.

Planning rollout of 5G network soon, Reliance Jio is ensuring quality and quantity data access at most affordable prices making it the 2nd Consumer-Focused. Airtel comes at 3rd position focused on building long-lasting relationships with its customers.

With high user base and affordability, Reliance Communications is at 5th position followed by BSNL, one of the oldest network providers, with large footprints enhancing wider coverage across the nation.