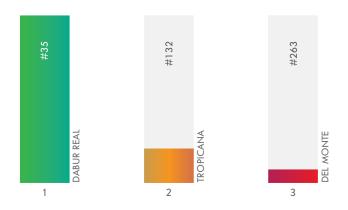

#### Packaged Juice

Valued at Rs 1100 Crore, Packaged Juice has grown at an impressive 30% CAGR over the past decade. The delicious fruity goodness of home-grown Dabur Real makes it the 'Most Consumer-Focused Packaged Juice' by a wide margin. With 'Consumer Focus' literally as their guiding principle, Dabur Real offers assortment of international and Indian flavors for favorable experience.

Pepsi's Tropicana, at 2nd, is deeply embedded in consumers' mind with refreshing and tasty juices. Del Monte grabs 3rd position in 2019.

The technique is Trust.

Grow your business with our Trust-steered PR approaches.