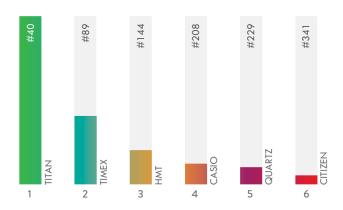

#### Watches

Always the first choice of Indians in watches, Titan stands steadfast at its 1st position in 2019. Loved by all, Titan has created some of the most classic yet phenomenal watches for all irrespective of age.

From fashion lovers to fitness experts, Timex makes entry at the 2nd position. The legendary watchmaker of the time machines that ruled Indian wrists and hearts for five decades, HMT takes the 3rd position.

An amalgam of style and intricate technology, Casio secures 4th rank followed by Quartz. Japanese-based Citizen, at 5th, is popularly known for its top notch R&D and best quality products.

The Personal Accessories Super-Category experienced strong growth in 2019 due to changing consumer preferences. With total 20 brands this year, there are total 8 Footwear Brands, 5 Jewellery Brands, 6 Watch Brands and 1 Handbag brand listed.