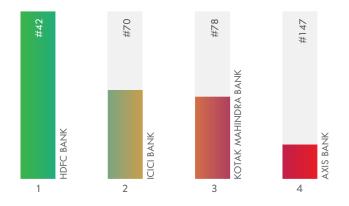

#### **Bank - Private**

HDFC Bank retains its No.1 spot for third consecutive year with almost 50% rise in

Consumer-Focus Index. Its differentiated financial services offerings consistently surely seem to bring confidence to its consumers. ICICI Bank moves up one rank to claim the 2nd and Kotak Mahindra Bank slips one rank to come on 3rd position in 2019.

By enhancing customer service through experience, innovation and quality assurance, Axis Bank ranked 4th, makes in its ledger entry for the first time in this segment.

HSBC is the Most Consumer-Focused Foreign Bank for three straight reports emphasizing meaningful relationships and experience with its customers consistently.