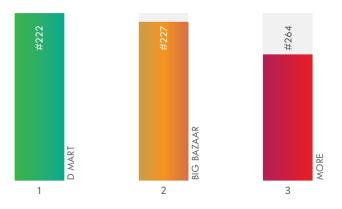

#### **Hypermarket - Indian**

Giving all large corporate and multinational hypermarket chains a tough fight, D Mart stands tall at 1st rank in 'TRA's Most Consumer-Focused Indian Hypermarket' in 2019. With its unbelievable pricing, D Mart

became the one-stop destination for Indian shoppers.

With 200 plus stores present across India, Big Bazaar secures the 2nd position in the list. Future Group's Big Bazaar has a strong appeal for the urban middle-class. Passionate to deliver wholesome and freshest foods, More is at 3rd rank in the list.