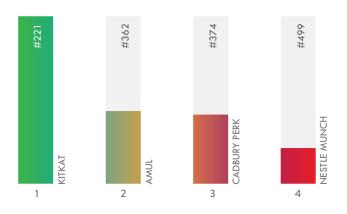

#### **Chocolate Bar**

With its effective and consistent tagline 'Have a Break, Have a Kit Kat', the brand has sweetly ingrained in consumers' minds making it the Most Consumer-Focused

Chocolate Bar in 2019. The ribbed bar that even has its name on the 2013 Android Kit Kat version, goes far beyond just being a chocolate bar.

With fast changing consumer preferences, and an increasing young population base, the nimble giant, Amul, is the 2nd Most Consumer-Focused Chocolate Bar brand. The next two spots are gobbled up by Wafer Chocolate Bars — Cadbury perk at 3rd and Nestle Munch at 4th position.