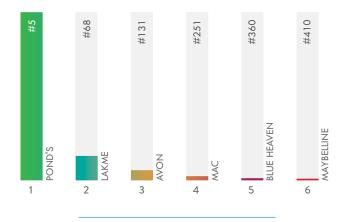

#### Cosmetics

It's no mean feat for Pond's. As it not only beats Lakme's rock steady lead over previous two editions, but also since it leads the FMCG Super Category, relegating the latter to 2nd rank. Pond's name is synonymous with skin care for almost a century now, but it's interesting to note its growing popularity in Cosmetics in recent times. Evolved to meet women's evolving needs and concerns, Pond's makes million women feel beautiful. Lakme bags 2nd position this year, continuously innovating to offer a wide range of high performance and world class cosmetics.

For 130 years Avon has stood by women, sold to women, sold through women making it 3rd Most-Focused. MAC, a brand that honors individuality and self-expression above all else is 4th on the list, followed by an underplayed brand Blue Heaven. At 5th spot is Maybelline flaunting its creativity with cosmetics.