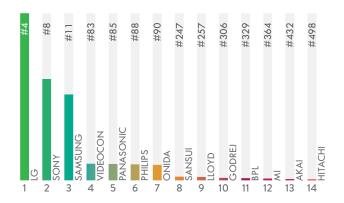

#### **Televisions**

Taking the Televisions Category and Consumer Electronics Super-Category by storm is LG stands a head above the others. With fourteen brands in the list, it remains a high interest Category for consumers.

# WEUNDERSTAND

Use our insights to build a lasting relationship with your stakeholders:

Sachin Bhosle

M: 9820164688

E: sachin@trustadvisory.info

Japanese brand Sony ranks 2nd and Samsung's after-sales support drives it to be the 3rd Most Consumer-Focused Television brand. Videocon is at 4th rank and merely 1% apart from predecessor, and close behind follows Panasonic at 5th rank. Philips occupies 6th position with stunning visuals and unique sound system.

Attempting a tough competition is Onida, offering a right balance both features and budget to capture the 7th spot in the list. The rest of the seven brands that follow sequentially, though a distance behind are Sansui at 6th, Lloyd at 7th, BPL at 8th, MI at 9th, Akai at 10th and Hitachi at 11th.