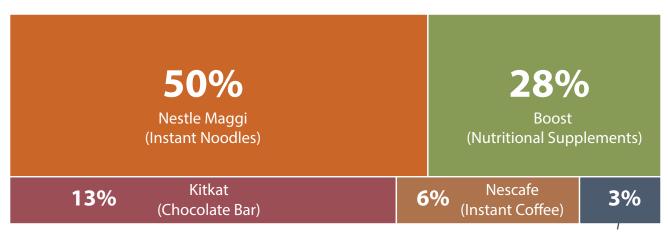

#### Nestle

With 150 years of 'Good Food, Good Life', Nestle has been an innovator in nutrition, health and wellness for many years. In TRA's Most Consumer-Focused Brands 2019, five Nestle brands enter in the list from Food and Beverage Super-Category.

Nestle Munch (Chocolate Bar)

India's favourite comfort food, Maggi emerges as the winner in Instant Noodles Category and delighting customers all over the world, Nestle Kitkat emerges as a winner in Chocolate Bar Category. Nescafe, pioneers to introduce the coffee culture in India, captures 2nd rank in the Instant Coffee Category, and packed-with-goodness Boost, grabs 3rd position in Nutrition Supplements in 2019. Nestle Munch takes a bite at 4th position in the Chocolate Category.