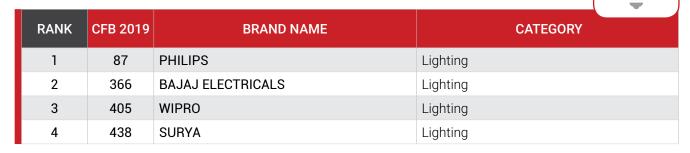

Unlocking the extraordinary potential of light for brighter lives and a better world, Philips leads the pack in 2019 with a significant 90% Consumer-Focus Index (CFI) gap from the next brand.

Bajaj Electricals's motto of enhancing quality of life and bringing happiness with sustainability makes it 2nd Most-Focused brand in the list. Socially and environmentally conscious, Wipro, is ranked 3rd. Manifested in minds and consideration of its consumers, 46-year old Surya secures the 4th rank in 2019.