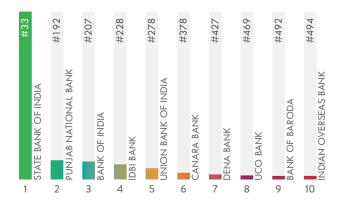

#### Bank - PSU

There are ten PSU banks in the 2019 list and SBI leads the list. With a sterling legacy of over 200 years, State Bank of India has been serving the aspirations and enjoying the faith of millions of customers across a wide social spectrum. With its vision of 'My Customer First', State Bank of India becomes 'Most Consumer-Focused PSU Bank' across all three editions with an astounding 90% gap from the second ranked.

Punjab National Bank and Bank of India retain their ranks from last edition to come at 2nd and 3rd position respectively. IDBI jumps two ranks to collect the 4th this year, its best performance till date. New entrants Union Bank of India and Canara Bank secures 5th and 6th spot respectively.

Dena Bank displays an upward movement of two ranks to come at 7th this year, followed UCO Bank, Bank of Baroda and Indian Overseas Bank at 8th, 9th and 10th positions respectively.