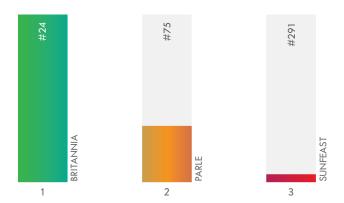

#### **Biscuits**

Keeping alive a 100 year brand legacy, Britannia continues to top the charts as the Most Consumer-Focused Biscuits in 2019 with its relentless focus on quality and freshness. With claims of reaching over 50% Indian homes, Britannia leaves a strong flavor on the palate.

In this heavily contested segment, Parle, the world's largest biscuit manufacturer makes its way to 2nd rank in TRA's Most Consumer-Focused Brands list. ITC's Sunfeast that has perfectly baked high quality with exciting innovations secures 3rd position this year.