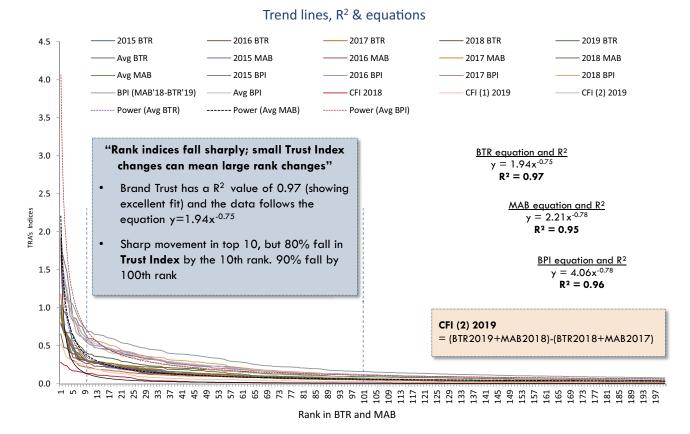

is shown below in a graph mapping the brand ranks of all TRA indices with equations for their trend lines as below.

$$y = Cx^{-0.78}$$

Here C is the TRA constant, which depends on the specific index being measured.

As variables with the same power have an additive quality, the Brand Trust and Brand Attractiveness indices get added to arrive at the Buying Propensity Index, which is independently observed to follow the very same trend line equation as above.

Another quality of the observed data of the various TRA brand studies is that universally 80% of the index falls within the first 10 ranks and 90% by the 100th rank, following the exponential decline curve of *x*-0.78. It is only natural that the degree of difficulty for a brand to increase its Buying Propensity in such a scenario is significantly higher as TRA Index erosion with fall in ranks is sharp. Therefore, the brands which make it to this list deserve to be celebrated for having achieved this uphill task of increasing their brand's Buying Propensity.