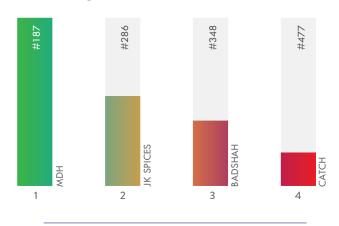

#### **Spices**

Spices are an essential in any kitchen and a kitchen spice box in India arguably carries more varieties than any other in the world. If there's a brand that has been adding flavour to a million lives in India, it is MDH. A household name in the country, MDH reflects perseverance, hard work, and humility thus occupying the 1st rank in the list. On 2nd rank is JK spices that shares reputation of purity, honesty and hygiene.

Badshah Masala, at 3rd, has been

continuously creating options keeping in mind the regional preferences of its Indian customers for over six decades. On the 4th spot is Catch Masala making every day bland food more appealing, nutritious and interesting.