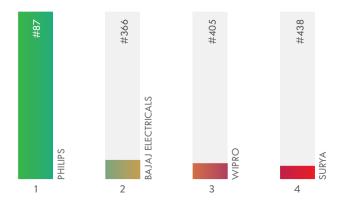

Unlocking the extraordinary potential of light for brighter lives and a better world, Philips leads the pack in 2019 with a significant 90% Consumer-Focus Index (CFI) gap from the next brand.

Bajaj Electricals's motto of enhancing quality of life and bringing happiness with sustainability makes it 2nd Most-Focused brand in the list. Socially and environmentally conscious, Wipro, is ranked 3rd. Manifested in minds and consideration of its consumers, 46-year old Surya secures the 4th rank in 2019.