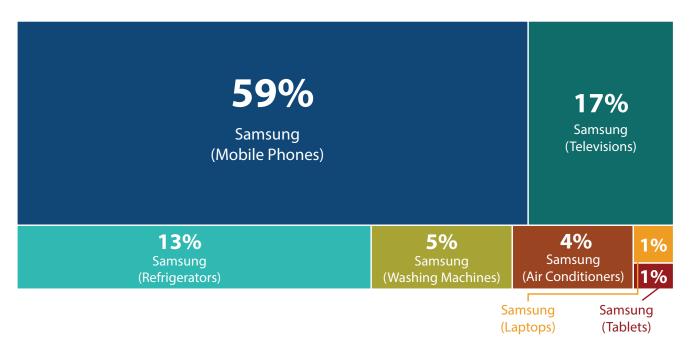

#### Samsung

This year, Samsung has entered TRA's Most Consumer-Focused Report with a total of seven brands amongst 500 brands listed in the report.

In Mobile Phones Category, the South Korean brand Samsung takes the crown as "TRA's Most-Consumer Focused Brands 2019". Samsung in Refrigerators, Washing Machines and Air Conditioners Categories ranks second, Among the fourteen brands listed in the Television Category, the brand secures third rank after LG and Sony whereas in Laptops and Tablets Category it occupies fifth and second rank respectively.