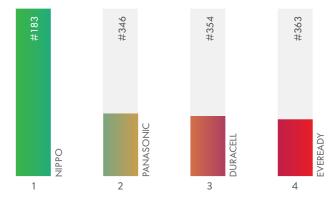

#### **Consumer Batteries**

Nippo retains its leader position as 'India's Most Consumer-Focused Consumer Batteries' in 2019. Nippo has become an integral part in daily lives of millions of Indians

FMCG, the 4th largest sector of the Indian Economy has in total 80 brands listed in TRA's Most Consumer-Focused Report this year with 28 Categories.

with top-level quality and performance. On 2nd position is Panasonic, passionate to bring superior energy storage solutions to their customers.

Owning the long-lasting batteries tag, Duracell makes it to the 3rd position. At 4th position is Eveready with an eventful and rewarding journey for the last 100 years and more