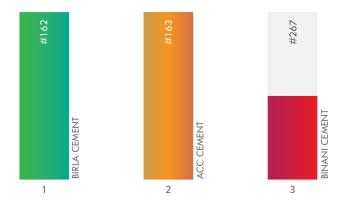

#### Cement

This category sees a neck-to-neck competition amongst two oldest cement brands in the country i.e. Birla Cement and ACC Cement contesting for the lead.

Birla Cement becomes the 'Most Consumer-Focused Cement Brand' as it has earned the country's goodwill through its valued product portfolio combined with ethical business practices. With a minuscule 0.1% Consumer-Focus Index (CFI) behind, ACC Cement enjoys high equity in the Indian

market and consistently set benchmarks in cement and concrete technology since its inception in 1936.

Synonymous to quality, strength and reliability, Binani Cement enters at 3rd position.