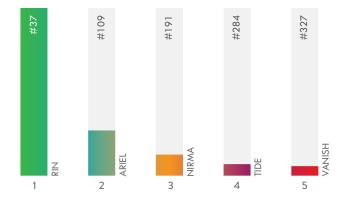

#### **Fabricare**

There is an evident change in the way laundry is done at home and Rin shines brightest as the 'Most Consumer-Focused Fabricare Brand' in 2019. Ariel climbs the ladder to 2nd position with its imagination and determination advancements.

The little girl in her bright white frock twirls her way into the consumers' minds and remains etched making Nirma as 3rd Most Consumer-Focused.

Tide brings hope and not just detergent into the world, grabbing its way at 4th position. Vanish, believes in the power of clean and takes up 5th spot.