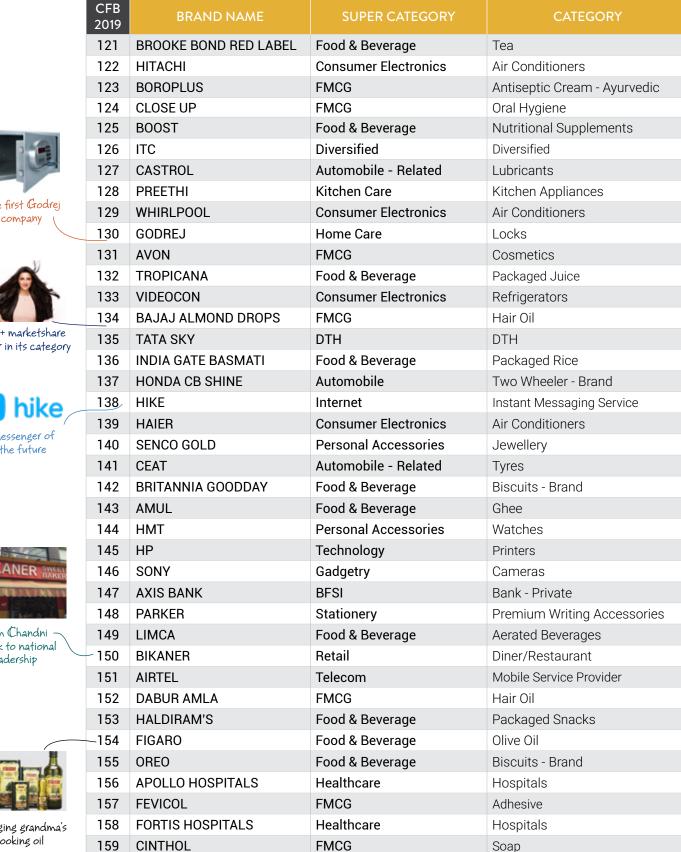

urvedic    |
| ALONS PROPERTY.              | 115         | GARNIER              | FMCG                         | Hair Colour                 |
|                              | 116         | FORD                 | Automobile                   | Four Wheeler - Manufacturer |
| Riding the                   | 117         | AYUR                 | FMCG                         | Skincare-Ayurvedic          |
| ayurveda wave                | 118         | МОТО                 | Gadgetry                     | Mobile Phones               |
| Ayur                         | 119         | COCA-COLA            | Food & Beverage              | Aerated Beverages           |
| P C                          | 120         | AASHIRVAAD ATTA      | Food & Beverage              | Packaged Flour              |



Food & Beverage

Edible Oil





holder in its category





From Chandni Chowk to national leadership



Changing grandma's cooking oil

160

**FORTUNE** 

| # @t                              | CFB<br>2019 | BRAND NAME            | SUPER CATEGORY       | CATEGORY                    |
|-----------------------------------|-------------|-----------------------|----------------------|-----------------------------|
| ACC                               | 161         | GODREJ                | Consumer Electronics | Washing Machines            |
| Africa.                           | - 162       | BIRLA CEMENT          | Manufacturing        | Cement                      |
| Birla Cement                      | _ 163       | ACC CEMENT            | Manufacturing        | Cement