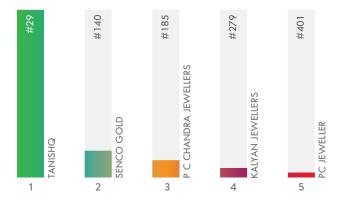

#### **Jewellery**

A division of Tata and one of the biggest Indian jewellery retail chains, Tanishq wins the crown as 'Most Consumer-Focused Jewellery Brand' in 2019. Tanishq definitely knows how to woo women with various collections ranging from traditional, bollywood-inspired, cosmopolitan woman and brides.

Having its roots in Kolkata, Senco Gold shines at 2nd rank in the list. Senco Gold is popularly known for artistic designs with different products at different price points suiting all social strata. Sparkling at 3rd rank is P C Chandra Jewellers.

Instilling high levels of faith in customers, Kalyan Jewellers becomes the 4th Most Consumer-Focused Brand. PC Jeweller at 5th rank, with a strong presence online as well as offline, has mastered the art of winning customers with their range of jewellery.