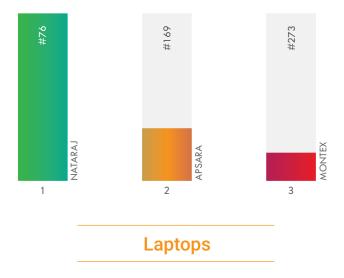

**Writing Accessories** 

Nataraj wins the race as 'TRA's Most Consumer-Focused Writing Accessory' offering long-lasting quality at an affordable price. Nataraj, a product from Hindustan Pencils, with its distinctive regal red and black stripes has enhanced the writing pleasure for many Indians over years. On the 2nd rank is another brand from Hindustan Pencils family, Apsara. Sharpened as ever, Apsara offers higher-priced pencils focusing on quality and durability. Montex stands at 3rd position with its wide range of pens.