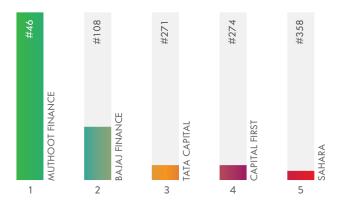

#### **Financial Services**

Driven by legacy and its nationwide network, Muthoot Finance leads the pack as 'Most Consumer-Focused Financial Services Brand' for third time in a row. Over 131 years of excellence in business, Muthoot Finance support to the lives of millions has helped them prosper with their diverse financial products.

Bajaj Finance makes an entry at the 2nd spot after a miss in last report, continuously reinventing to drive positive change. With uncompromising values, Tata Capital captures 3rd rank followed by Capital First and Sahara.