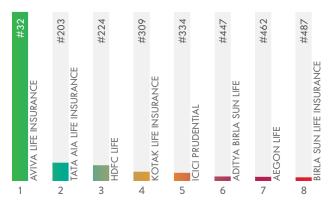

#### Life Insurance - Private

Life insurance is a growing category and is evident by the large number of brands that did not exist in earlier reports.

Aviva Life Insurance secures numero uno spot to bag the title of 'Most Consumer Focused Private Life Insurance Brand'. Aviva Life Insurance's commitment towards its customers plays a major role in underpinning their confidence and establishing credibility.

Tata AIA Life Insurance enters at the 2nd spot with its focus to innovate solutions and services to delight their customers. HDFC Life comes at 3rd spot by engaging meaningfully, followed by Kotak Life Insurance and ICICI Prudential.

Aditya Birla Sun Life, Aegon Life and Birla Sun Life Insurance follow in the list sequentially.

This year, we have 39 brands in BFSI Super-Category, of which eight brands are featured in Top 100. In all, there are 17 Banks and 15 Insurance brands listed.