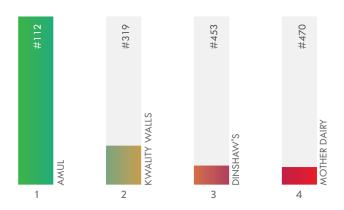

#### Ice Cream/Frozen Dessert

Amul freezes the attention of the Indian consumers and steals the show becoming 'Most Consumer-Focused Ice Cream/Frozen Dessert' in 2019. Nearly 80% CFI ahead from the next ranked, Amul touches the heart of millions of Indians.

Helping beat the heat is Kwality Walls at 2nd position spreading happiness across the country irrespective of the age. Dinshaw's enters at 3rd position and Mother Dairy is at 4th position in this year's list.