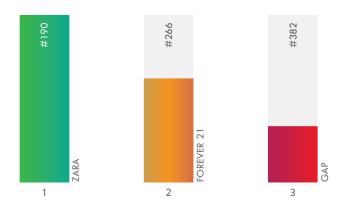

#### **Fast Fashion**

New collections, new designs and a brand new season. Are Indians keeping up? Well, it seems so. Spanish-based Zara nails the Fast Fashion category in 2019. Zara succeeds with its ability to chase fashion trends around the world and move catwalk designs to shop floor in span of weeks.

Forever 21, a huge hit among young consumers', enters at the 2nd rank focused on trendy yet inexpensive clothes. American casual fashion brand Gap enters at 3rd rank with its classic and modern styles.