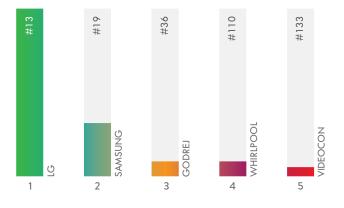

#### **Air Conditioners**

The Air Conditioners category is highly contested with thirteen brands depicting how important it stands in the consumers' minds.

A highly focused brand, Daikin, leads in Air Conditioners, allowing sharp resource emphasis on a single Category. With a minute Consumer-Focus Index (CFI) difference and giving the leader a tough fight is Samsung with its cutting edge technology and innovative designs at 2nd place.

LG and Panasonic have created longstanding relationships with their customers with superior durability and inventiveness, occupying 3rd and 4th ranks respectively. Indian company delivering world-class customer experience, 75-year old Bluestar bags 5th position followed by Godrej, Hitachi and Whirlpool sequentially.

Counted among China's biggest manufacturers of Consumer Electronics, Haier enters at 9th place. Onida is 10th Most Consumer-Focused and Voltas and Carrier capture 11th and 12th spots respectively. Kenstar rounds off the list at 13th place.