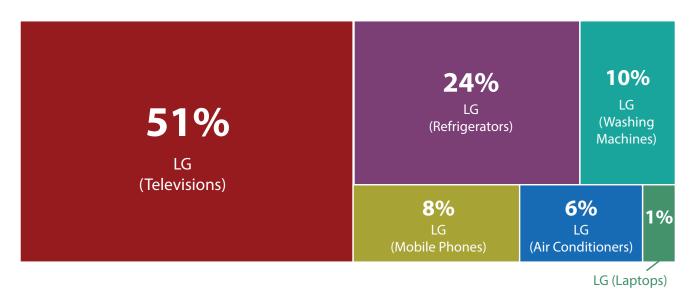

#### LG

One of India's formidable brands in consumer electronics, home appliances and mobile communications. LG makes it to TRA's Most Consumer-Focused 2019 list with six brands.

Among fourteen brands listed, LG emerges as a leader in the Television Category which helps it lead in the Consumer Electronics Super-Category as well. Besides Televisionsthe brand

takes first rank in Refrigerators and Washing Machines Category as well. In Mobile Phones and Air Conditioners Category, LG secures third rank whereas in the Laptops Category, it ranks fourth among eight brands listed.