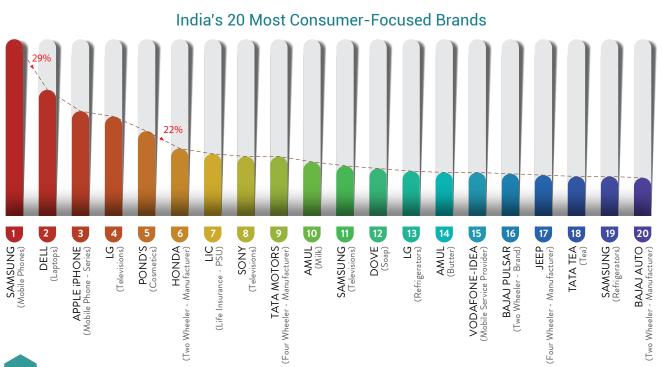

#### Analysis of India's Top 20 Consumer Focused Brands 2019

This year, Samsung Mobile Phones, one of India's largest smartphone brands has bagged the title of India's Most Consumer-Focused Brand 2019. Dell, a leader in Laptops category is India's 2nd Most Consumer-Focused Brands of 2019 with a large gap of 29.2% from the first. India's 3rd Most Consumer-Focused Brand is Apple iPhone, a jump of two places over last year. This is followed by LG Televisions at 4th position, also a leader in the TV Category. Ponds and Honda, at 5th and 6th ranks respectively, are first time entrants in the top 20 list of India's Most Consumer-Focused Brands 2019.

LIC, has slipped one rank from 7th position with a gap of 8.3% in terms of the brand's Consumer-Focus Index. Sony Televisions is India's 8th Most Consumer-Focused Brand with miniscule difference of 1.5% CFI from the previous ranked brand. Tata Motors, the 9th Most

Consumer-Focused brand has shown a seven rank dip 9th rank this year. This is followed by Amul Milk, ranked 10th among Consumer-Focused Brands, also a leader in the Milk Category.

| CFB RANK | BRAND NAME    | SUPER CATEGORY       | CATEGORY                    | % DIFF |
|----------|---------------|----------------------|-----------------------------|--------|
| 1        | SAMSUNG       | Gadgetry             | Mobile Phones               | -      |
| 2        | DELL          | Technology           | Laptops                     | 29.2%  |
| 3        | APPLE iPHONE  | Gadgetry             | Mobile Phone - Series       | 17.1%  |
| 4        | LG            | Consumer Electronics | Televisions                 | 5.5%   |
| 5        | POND'S        | FMCG                 | Cosmetics                   | 13.7%  |
| 6        | HONDA         | Automobile           | Two Wheeler - Manufacturer  | 22.2%  |
| 7        | LIC           | BFSI                 | Life Insurance - PSU        | 8.3%   |
| 8        | SONY          | Consumer Electronics | Televisions                 | 1.5%   |
| 9        | TATA MOTORS   | Automobile           | Four Wheeler - Manufacturer | 6.4%   |
| 10       | AMUL          | Food & Beverage      | Milk                        | 3.3%   |
| 11       | SAMSUNG       | Consumer Electronics | Televisions                 | 6.3%   |
| 12       | DOVE          | FMCG                 | Soap                        | 10.1%  |
| 13       | LG            | Consumer Electronics | Refrigerators               | 0.3%   |
| 14       | AMUL          | Food & Beverage      | Butter                      | 2.2%   |
| 15       | VODAFONE-IDEA | Telecom              | Mobile Service Provider     | 2.3%   |
| 16       | BAJAJ PULSAR  | Automobile           | Two Wheeler - Brand         | 2.6%   |
| 17       | JEEP          | Automobile           | Four Wheeler - Manufacturer | 6.0%   |
| 18       | TATA TEA      | Food & Beverage      | Tea                         | 2.4%   |
| 19       | SAMSUNG       | Consumer Electronics | Refrigerators               | 1.1%   |
| 20       | BAJAJ AUTO    | Automobile           | Two Wheeler - Manufacturer  | 1.8%   |

At 11th slot, we have Samsung Televisions followed by Dove at 12th slot with a difference of 10.1% from the previous. LG Refrigerators, becomes a leader in the Refrigerator Category, and is India's 13th Most Consumer-Focused brand. It is followed by Amul Butter at 14th rank and Vodafone-Idea, one of India's largest telecom companies has secured 15th rank in India's Most Consumer-Focused 2019 Report. Bajaj Pulsar slips from seven ranks to 16th slot this year. Jeep enters the top 20 list for the first time securing 17th slot in the list of eminent brands. Tata Tea follows at 18th rank, Samsung Refrigerators is at 19th, and at 20th rank is Bajaj Auto, the two-wheeler major.