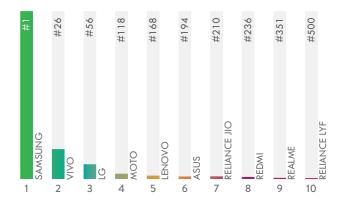

#### **Mobile Phones**

The brand which has managed the commendable feat of becoming TRA's Most Consumer-Focused Brand 2019 is Samsung leading the Super Category of Gadgetry for its Mobile Phones. Highly competitive and equally focused on consumer-centric innovations, Samsung has pushed the limits of mobile technology and set impeccable standards. With massive 80% Consumer-Focus Index (CFI) ahead of its successor, Samsung has created better world full of rich digital experiences.

On the 2nd position is Vivo that develops dynamic and stylish products for passionate young people. LG, at 3rd, stays true to its philosophy to offer ultimate customer contentment.

A true smartphone experience in a budget, Moto enters at 4th position though all Motorola smartphones are co-branded with Lenovo now. This handset maker has its own lineup of mid-range and budget smartphones making it 5th Most Consumer-Focused

Committed to create products for today's and tomorrow's smart life is Taiwan-based Asus at 6th position and Reliance Jio at 7th. With powerful processor and premium features, Redmi grabs 8th position followed by Realme and Reliance Lyf for subsequent ranks.