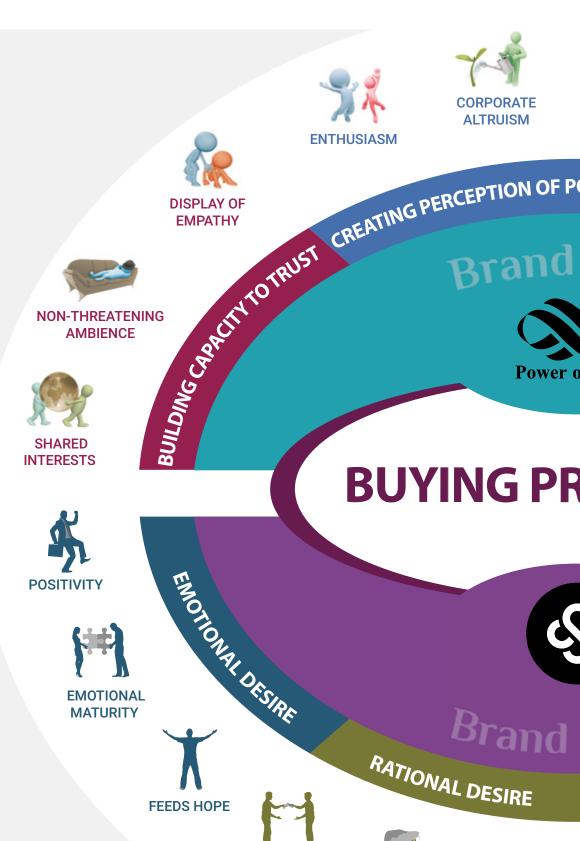

### **Understanding Buying Propensity Model**

The two factors that are most essential in understanding and measuring the consumer-brand relationship quotient are Brand Trust and Brand Desire (alternatively also called Brand Attractiveness). A buyer's need-based transactional drives get expressed as Brand Trust, and the buyer's pyscho-socio-cultural based drives get expressed as Brand Desire. These two together, build the consumer's keenness to be bought or Buying Propensity. Buying Propensity is the fundamental substrate on which all buying decisions are made.

The Buying Propensity Matrix™ is made up of 97 intangible Attributes that cover all aspects of helping incept the consumer's willingness to buy. These intangibles are the ones that convert into tangible outcomes like sales, profit, size, among other things. These Attributes are grouped into 22 Brand Behaviours, the anthropomorphic, or human-like expressions of brands, which consumers' best relate with.

## **Buying Prop**

Guides brand to achieve buying fulfillment for the customer

RELEVANT UTILITY

Is made of
Trust and Desire
- the combination
of which leads
to a magnetic,
subliminal pull