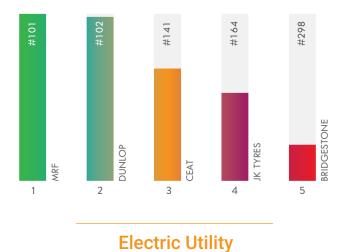

#### **Tyres**

With five brands in this list, the Category stays high on the consumer's mind and 73-year old MRF has shown a strong lead by topping the list in 2019 as 'Most Consumer Focused Tyre Brand' in 2019.

Dunlop, CEAT and JK Tyres each have slipped one rank to take 2nd, 3rd and 4th slots respectively this year. Bridgestone makes a first time entry into the list at 5th position.

Tata Power, India's largest integrated power utility, jumps four ranks to be crowned as 'Most Consumer-Focused Energy' brand in 2019. Making reliability as its core, Tata Power works tirelessly to ensure complete