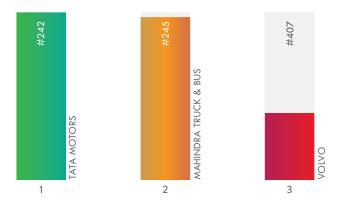

#### **Commercial Vehicles**

Horn Ok Please. If you've noticed this on the road, chances are you've seen it on the back of a Tata Truck. The Tata Prima Truck race has made the brand aspirational for even those who don't have anything to with trucks

and makes Tata Motors the 'Most Consumer-Focused Commercial Vehicle' in 2019.

Mahindra Truck & Bus gives close competition occupying 2nd position in the list, with claims of 45% of repeat customers, a testimony to their customers' faith. Volvo rounds off the list at 3rd rank.