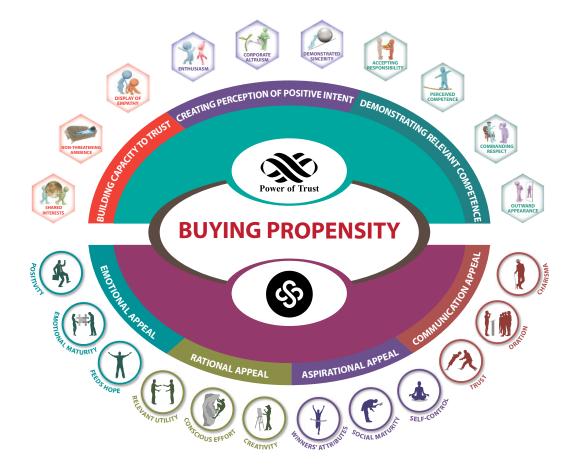

#### **Knowing the Buying Propensity Matrix**

The Buying Propensity Matrix™ is made up of 97 intangible Attributes that cover all aspects of creating the consumer's willingness to buy. These intangibles are the ones that convert into tangible outcomes like sales, profit, size etc. These Attributes are grouped into 22 Brand Behaviours, the *human-like* expressions of brands that consumers best relate to. This layer is the most important in Buying Propensity since buyers subliminally seek their own personality reflections in the brands they choose and buy. These Brand Behaviours are further clubbed into 7 Brand Foundations, three of which make up Brand Trust and four which are the foundations of Brand Attractiveness.

TRA's Buying Propensity Matrix<sup>™</sup>, a measure of the keenness of a brand to be bought by the consumer, is based on two essential factors that make up buying – the buyer's *need-based* transactional drives, which get expressed in Brand Trust, and the buyer's *psycho-socio-culture* based desire drives, expressed in Brand Attractiveness.