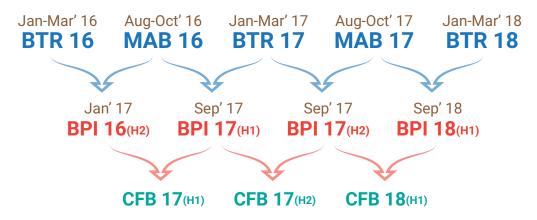

#### **Measuring Consumer-Focused Index**

The two TRA's syndicated research studies are conducted with a half-yearly interval, with Brand Trust measured between January to March of each year and Brand Attractiveness measured between August to October of the same year. Each year has a Brand Trust Report (BTR) and Most Attractive Brands report (MAB), suffixed with the year when it is launched. For example, BTR 17 is the Brand Trust Report that got in the early part of 2017 and MAB 17 is India's Most Attractive Brands launched in 2017. Consumer-Focused Brands reports are abbreviated CFB.

Since Buying Propensity Index is the addition of Brand Trust Index and Brand Attractiveness Index, it gets recalculated with every report launch.

The Consumer Focus Index of a brand is measured by arriving at the difference between two consequent Buying Propensity totals measured over three reports. The Consumer Focus Index acts like a moving average of Buying Propensity, allowing a mid-term analysis and intervention.