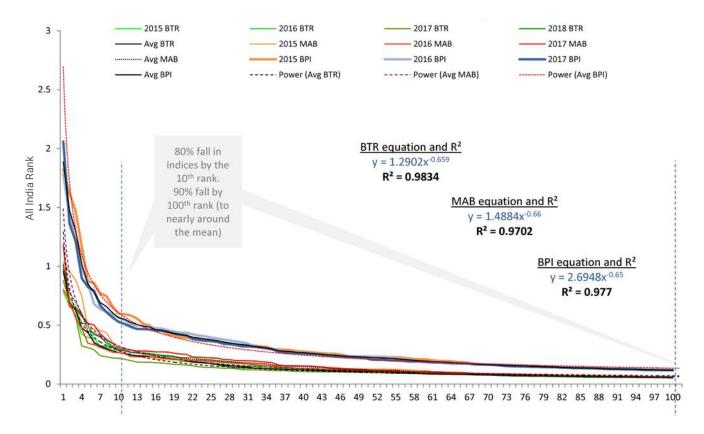

Buying Propensity is the combination of Brand Trust Index and Brand Attractiveness Index. The regression analysis of the data collected through the past years syndicated primary research is shown below in a graph mapping the brand ranks of all TRA indices with equations for their trend lines as below.

$$y = Cx^{-0.66}$$

Here *C* is the TRA constant, which depends on the specific index being measured.

As variables with the same power have an additive quality, the Brand Trust and Brand Attractiveness indices get added to arrive at the Buying Propensity Index, which is independently observed to follow the very same trendline equation as above.

Another quality of the observed data of the various TRA brand studies is that universally 80% of the index falls within the first 10 ranks and 90% by the  $100^{th}$  rank, following the exponential decline curve of  $x^{-0.66}$ . It is only natural that the degree of difficulty for a brand to increase its Buying Propensity in such a scenario is significantly higher as TRA Index erosion with fall in ranks is sharp. Therefore, the brands which make it to this list deserve to be celebrated for having achieved this uphill task of increasing their brand's Buying Propensity.

The top 100 brands of India's Most Consumer-Focused Brands deserve special applause for having this natural and intense affinity and focus on their consumer.