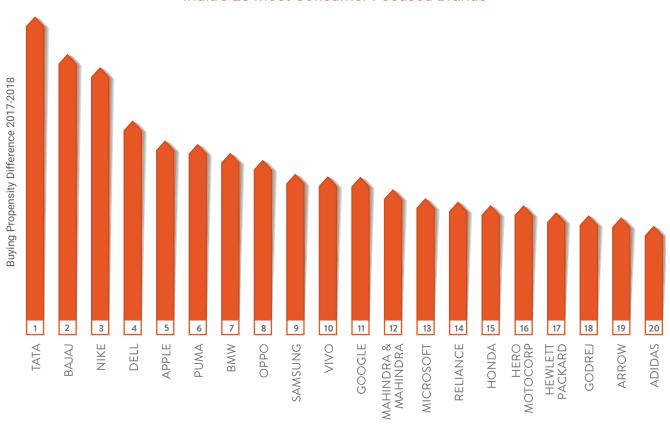

#### **Analysis of India's 20 Most Consumer-Focused Brands**

At the top of the distinguished list is Tata as India's Most Consumer-Focused Brand for 2018. The Indian Conglomerate dominates the market by displaying its determined supremacy through complete consumer focus thus dominating the consumer's mind and perception.

Closely following at second rank is Bajaj in India's second most Consumer-Focused brand, with just a 12% gap from the first. It may not come as a surprise that the top two-ranked are among the best known Indian conglomerates, and arguably understand the Indian consumer very closely.

1

Nike, behind by only 4% takes position as India's 3<sup>rd</sup> Most Consumer-Focused brand, leading in 'Personal Accessories-Sportswear' Category helping Indians transition mindsets towards a more active lifestyle. Dell follows as India's 4<sup>th</sup> Most Consumer-Focused Brand, with a 21% gap in Buying Propensity from the previous ranked. Little wonder, because the brand which began with a core focus on providing customizable personal technology products, also automatically built intimate relationships with its customers - knowing and understanding them better. India's 5<sup>th</sup> Most Consumer-Focused Brand is Apple, the leader in Personal Technology-Diversified, an icon in mirroring the aspirational quotient of the consumer's self-identity, so much that its consumers bestow an enviable blind-loyalty on the brand.

Puma, with its *Forever Faster* mantra, enters 6<sup>th</sup> in this prestigious list, illustrating solid consistency in its relatability to its customers. BMW, at 7<sup>th</sup>, is the first luxury brand in this list, maintaining the delicate balance between high aspirational quotient and volumes, stays high on the 'buyable' list for consumers. Oppo, the mobile phone brand list leader, ranked 8<sup>th</sup> has created phones for all price ranges, a dark-horse brand, in a segment where customers are fickle and allegiances fleeting. Samsung features 9<sup>th</sup> and Vivo ranks 10<sup>th</sup> on the India's Most Consumer-Focused Brands list.

Opening up at 11<sup>th</sup> is Google, the all pervading with an indispensability whether it be for searching or locating. Mahindra and Mahindra is ranked 12th place with 119% jump in Buying Propensity over last year and Microsoft stands 13<sup>th</sup>. Reliance, the Jio owner which has consumed the mind-space of much of India with its digital and telecom revolution is at 14<sup>th</sup> and Honda is India's fifteenth Most Consumer-Focused Brand in India.

One of the biggest climbers, Hero Motorcorp bags the 16<sup>th</sup> position marking the highest percentage change (+269% BPI) over last year. Hewlett Packard, Godrej, Arrow and Adidas take up the four places to close India's 20 Most Consumer-Focused Brands list.