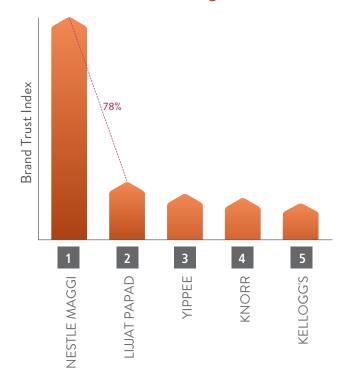

### F&B - Fast Moving Foods

This year's Fast Moving Food Category ranks illustrate that elusive thing called 'brand prowess'. Despite its trial by media, Nestle's Maggi leads this category further gaining 42 ranks from 2015 and occupying 65th position in overall trust ranks in the list.

F&B - Fast Moving Foods

Further, it is interesting to note that fieldwork for the Brand Trust Report began in October 2016, well after Maggi was banned from Indian store shelves. Furthermore, the mindspace dominance Maggi among Food & Beverage brands shows as it leads head over shoulders from second ranked Lijjat Papad, nearly 76% trust points behind. Perhaps benefitting from the Maggi controversy, Yippee makes one of the biggest gains in ranks soaring up 505 ranks in overall trust ranking from 2015 and is placed third in this category. Knorr and Kellogg's round-up the ranks in fourth and fifth positions respectively.