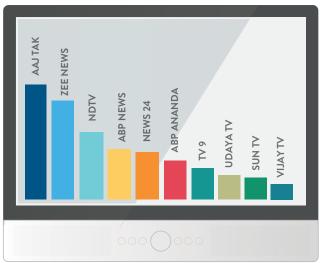

### Media - TV

In this Super Category, there are 14 Sub Categories, the largest being Hindi GEC with 5 and Hindi News with 5. Top performers in the Super Category are NDTV which maintains its dominance as a Channel Cluster leader even though it has dropped 133 ranks from last year. Aaj Tak is one of the biggest gainers in All India ranks climbing 709 ranks. Star Gold makes its debut entry in a Sub Category of its own and an All India ranking of 224.

Zee TV, the Indian media and entertainment channel,

is India's Most Trusted in this Super Category, followed by Star Gold at 30% below, which ranks as India's second Most Trusted TV Media. The third ranking is also claimed by a brand from the Zee cluster, Zee News, at a 6% trust differential and is the first Hindi News brand it this list. Aaj Tak also in the Hindi News category is India's fourth Most Trusted TV Media. NDTV, previously leading this category, is ranked fifth this year. ESPN is at sixth and is the first among the Sports Channels and at seventh rank is HBO, the American premium cable

network. Also in the Hindi GEC Category is Star Plus which ranks eighth, followed by Life OK at the ninth position. The others which follow are ABP News(10th), Sun TV (11th), Discovery Channel (12th), BBC (13th), ABP Ananda (14th), India TV (15th), MTV (16th), IBN 7 (17th), Colors TV (18th), Vijay TV (19th), News Time (20th), POGO (21st), AXN (22nd), ETV News (23rd) and Sab TV (24th).