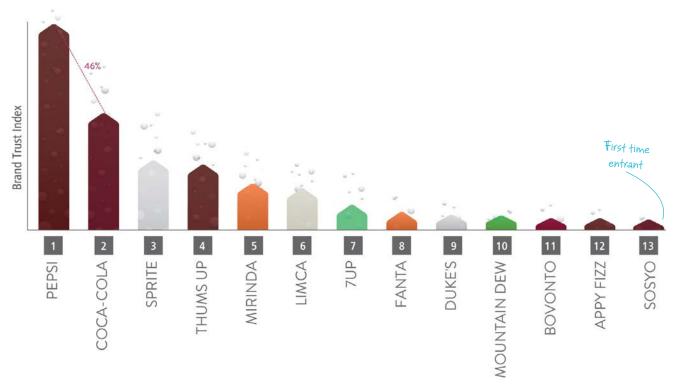

### F&B - Aerated Drinks

As the leading Super Category (Food & Beverage) and with legendary brands frequently in spectacular marketing showdowns, Aerated Beverages is a category where a brand's trust rating is so much more valuable. Two brands making stellar appearances in this year's ranks are Bovonto and Sosyo. Both brands are leaders in their regions yet hold a high enough Trust Quotient to make an impact on All India ranks. Pepsi leads in this Category five ranks up from last year and is also the only Food & Beverage brand to appear in the Top 20. The red and white ribbons of Coca-Cola follow in second position 46% below Pepsi. Sprite completes the dais gaining a massive 327 ranks in overall trust ranking in third position. Separated to the lead by a small 8% and up 60 ranks from last year Thums Up inches into the Top 100 Most Trusted Brands at fourth position in this category and 91 in overall trust rank. Mirinda, Limca and 7Up rank at fifth, sixth and seventh position while Fanta drops 61 ranks into the eighth position. PepsiCo-owned Duke's makes a reappearance in this year's ranking at ninth position in this category and Mountain Dew, 9% below Duke's, ranks 10th. The exclusively South Indian behemoth Bovonto appears at rank 11, with Appy Fizz and Gujarat's Sosyo following in at 12th and 13th respectively.