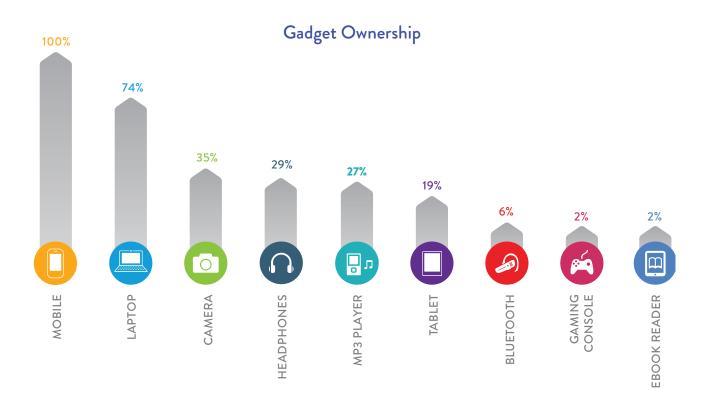

y and growth, enriching the individual, community and country.

Respect gets respect, trusts begets trust. We foster fairness, impartiality and clarity in all our dealings. That unshakable foundation of honesty and openness helps us earn the trust and command the respect of customers, employees and other stakeholders.

Another aspect which gives an insight into the respondent is whether they have made an online purchase and the frequency with which they transact online. 62% of the BTR respondents had made a purchase within the last 12 months and of them in the last 3 months, 29% had made a purchase between 2 to 4 times, with about 9% having made a purchase more than 5 to 7 times in the last three months. 100% of the respondents owned mobiles while 74% owned laptops and 19% owned tablets.



#### Online Transaction In Last 3 Months



### OUTWARD APPEARANCE



#### Suman Anjoy Zonal Head-North & East, Lawrence and Mayo

The cold, hard, definition of a brand is the perceptions, ideas, concepts, and visuals that distinguish one product from others in the same market. So, when you think about it, the way you speak, work, communicate and write, it all adds up to create a personality that distinguishes you from others, thus establishing your own personal brand.

A first impression is based on your outward appearance. Things that are evident right away, before they dig deeper. Your store's front location (tidy/clean, organized/messy, modern/ dated, caring staff/uncaring staff, etc.), your website (professional looking as appropriate for your type, loads quickly, well laid out and