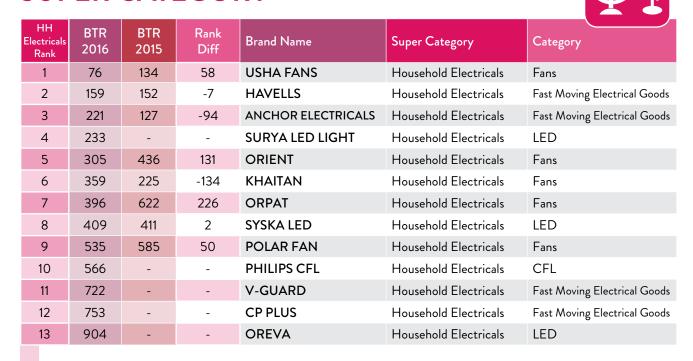

### Household Electricals - LED

The inclusion of this category is an important one as it highlights the growing awareness of green lifestyle habits. 'Going Green' is no longer lip-service and Surya LED Light's stellar debut entry into this year's ranks as the leader in its category is good news for eco-enthusiasts (All India ranking of 233). Separated by a substantial 55%, Pune-based Syska LED follows with 28% of the trust pie and is up two ranks from last year. Oreva LED, also making its debut in the report, rounds up the ranking in third with an overall Trust Ranking of 904.

# Household Electricals – LED\* 01 SURYA LED LIGHT 64% 02 SYSKA LED 28% 03 OREVA 8% \*Values are with respect to the Brand Trust Index recorded in 2016