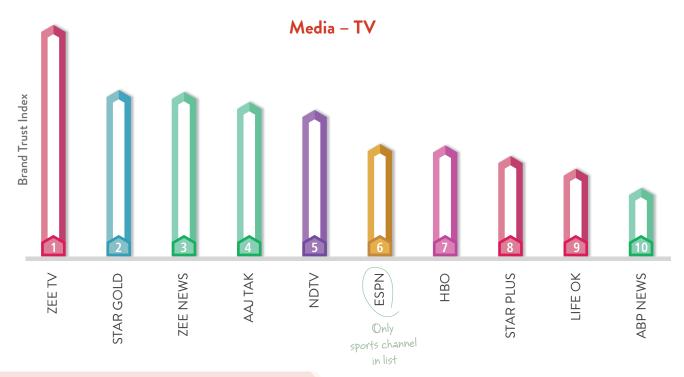

### Media - TV

In this Super Category, there are 14 Sub Categories, the largest being Hindi GEC with 5 and Hindi News with 5. Top performers in the Super Category are NDTV which maintains its dominance as a Channel Cluster leader even though it has dropped 133 ranks from last year. Aaj Tak is one of the biggest gainers in All India ranks climbing 709 ranks. Star Gold makes its debut entry in a Sub Category of its own and an All India ranking of 224.

Zee TV, the Indian media and entertainment channel,

is India's Most Trusted in this Super Category, followed by Star Gold at 30% below, which ranks as India's second Most Trusted TV Media. The third ranking is also claimed by a brand from the Zee cluster, Zee News, at a 6% trust differential and is the first Hindi News brand it this list. Aaj Tak also in the Hindi News category is India's fourth Most Trusted TV Media. NDTV, previously leading this category, is ranked fifth this year. ESPN is at sixth and is the first among the Sports Channels and at seventh rank is HBO, the American premium cable

network. Also in the Hindi GEC Category is Star Plus which ranks eighth, followed by Life OK at the ninth position. The others which follow are ABP News(10th), Sun TV (11th), Discovery Channel (12th), BBC (13th), ABP Ananda (14th), India TV (15th), MTV (16th), IBN 7 (17th), Colors TV (18th), Vijay TV (19th), News Time (20th), POGO (21st), AXN (22nd), ETV News (23rd) and Sab TV (24th).