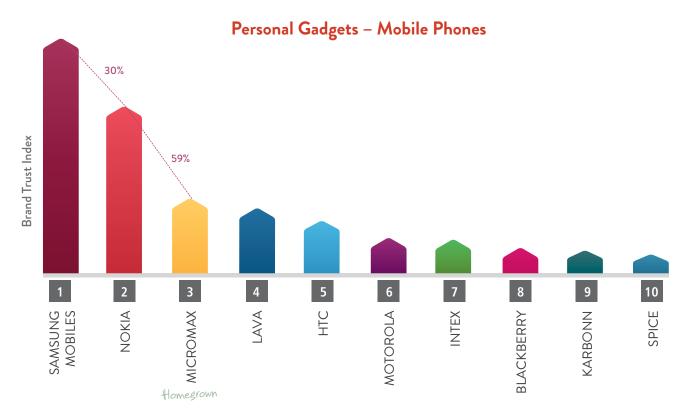

### ANALYSIS OF INDIA'S 20 MOST TRUSTED BRANDS

The climb to the top is hard and tedious but one thing the brands at the top can attest to - the view is definitely worth it. Brands that feature among the top 20 within The Brand Trust Report, 2016, have established long and trusted legacies. These legacies have left a lasting impression in the Indian psyche as the report illustrates. Having created their impact, these brands retain their status by continual efforts towards creating and maintaining consumer trust. In this chapter outlines India's Top 20 Most Trusted Brands. Samsung Mobiles is India's Most Trusted Brand for 2016. The mobile-technology behemoth steadily climbed toward this

noticeable gap

spot before nabbing the top spot this year dominating across categories and asserting itself as India's Most Trusted Brand. With newer and innovative technologies emerging including full-HD mobile phone displays, 12 megapixel cameras and dual-SIM capabilities, this leading mobile brand is one to keep an eye on.