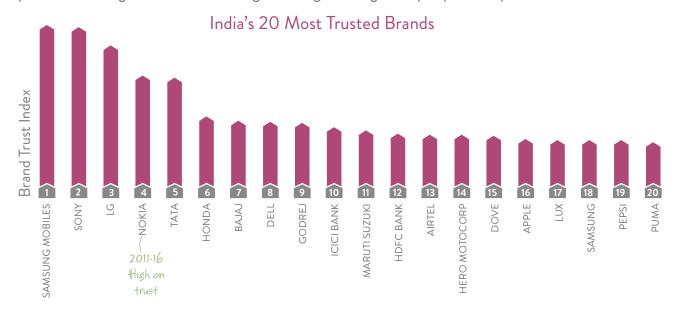

### ANALYSIS OF INDIA'S 20 MOST TRUSTED BRANDS

The climb to the top is hard and tedious but one thing the brands at the top can attest to - the view is definitely worth it. Brands that feature among the top 20 within The Brand Trust Report, 2016, have established long and trusted legacies. These legacies have left a lasting impression in the Indian psyche as the report illustrates. Having created their impact, these brands retain their status by continual efforts towards creating and maintaining consumer trust. In this chapter outlines India's Top 20 Most Trusted Brands. Samsung Mobiles is India's Most Trusted Brand for 2016. The mobile-technology behemoth steadily climbed toward this

| Rank<br>2016 | Rank<br>2015 | Rank<br>Diff | Brand Name      | Super Category       | Category                    | % BTI Diff From Previous |
|--------------|--------------|--------------|-----------------|----------------------|-----------------------------|--------------------------|
| 1            | 2            | 1            | SAMSUNG MOBILES | Personal Gadgets     | Mobile Phones               | -                        |
| 2            | 3            | 1            | SONY            | Durables             | Consumer Electronics        | 1%                       |
| 3            | 1            | -2           | LG              | Durables             | Consumer Electronics        | 11%                      |
| 4            | 5            | 1            | NOKIA           | Personal Gadgets     | Mobile Phones               | 21%                      |
| 5            | 4            | -1           | TATA            | Diversified          | Diversified                 | 2% <                     |
| 6            | 7            | 1            | HONDA           | Automobile           | Four Wheeler - manufacturer | 32%                      |
| 7            | 6            | -1           | BAJAJ           | Diversified          | Diversified                 | 6%                       |
| 8            | 8            | 0            | DELL            | Technology           | Personal Technology         | 1%                       |
| 9            | 9            | 0            | GODREJ          | Diversified          | Diversified                 | 1%                       |
| 10           | 48           | 38           | ICICI BANK      | BFSI                 | Bank - Private              | 7%                       |
| 11           | 16           | 5            | MARUTI SUZUKI   | Automobile           | Four Wheeler - manufacturer | 4%                       |
| 12           | 341          | 329          | HDFC BANK       | BFSI                 | Bank - Private              | 5%                       |
| 13           | 17           | 4            | AIRTEL          | Telecom              | Mobile Telephony            | 1%                       |
| 14           | 15           | 1            | HERO MOTOCORP   | Automobile           | Two Wheeler - manufacturer  | 1%                       |
| 15           | 23           | 8            | DOVE            | FMCG                 | Bath/Beauty                 | 2%                       |
| 16           | 13           | -3           | APPLE           | Technology           | Personal Technology         | 5%                       |
| 17           | 267          | 250          | LUX             | FMCG                 | Bath/Beauty                 | 1%                       |
| 18           | 71           | 53           | SAMSUNG         | Durables             | Consumer Electronics        | 1%                       |
| 19           | 24           | 5            | PEPSI           | Food & Beverage      | Aerated Beverages           | 1%                       |
| 20           | 54           | 34           | PUMA            | Personal Accessories | Sportswear                  | 3%                       |

noticeable gap

spot before nabbing the top spot this year dominating across categories and asserting itself as India's Most Trusted Brand. With newer and innovative technologies emerging including full-HD mobile phone displays, 12 megapixel cameras and dual-SIM capabilities, this leading mobile brand is one to keep an eye on.

Second on the podium and separated by less than 1% BTI from Samsung Mobiles is Sony and it regains its 2014's second-position, making a climb up from last year's third place ranking. Despite a drop in smartphone sales compared to the same time last year, Sony's recent financial report paints a pretty picture for the Japanese durables giant, which indicates good tidings for long-term prospects despite the current downturn.

Down two ranks from last year, LG is at third place separated by 11% in Brand Trust Index from the second ranked. LG, the Korean consumer durables, has also seen a 12% rise in sales growth after three years of flat growth, and it may be indicative of its potential rise in trust ranks in the years to come.

Following on from LG, Nokia, once synonymous with mobile phones, rises up one position from 2015's ranking to occupy fourth place. It is no longer a secret that this brand once eponymous with the category is re-entering the mobile phone market. Having been India's Most Trusted Brand in 2011, 2012 and 2013, the brand was always among the top five Most Trusted Brands in India in all the last 6 reports. The first Indian brand to appear in this list, the home-grown Tata Group, drops one position from last year claiming fifth place this year continuing an unbroken dominance in Diversified category for the past five years, the industry-giant continues to assert its prowess in the Indian market and mindshare.

Separated by the biggest percentage difference (32%) from its preceding brand is Japanese public auto multinational Honda which claims sixth position, one position up from last year's rankings, while India's own Bajaj drops a position from last year, entering this year's rankings at seventh. Illustrating unwavering consistency in its commitment to its consumers, Dell maintains its eighth position for a second year running truly bringing home the power

to do more. Also maintaining its position from 2015 is industry stalwart Godrej in ninth position typifying brand surety. Rounding up India's Top 10 Most Trusted Brands is ICICI Bank, moving an impressive 38 positions up and making a spectacular recovery from its 2015 drop to 48th position from 2014's twenty-eighth. The bank for the first time has beaten the PSU behemoth, SBI, in overall trust overtaking it significantly to make it India's Most Trusted Bank also.

Opening up the second-half of the Top 20 rankings is Maruti Suzuki at 11th position with the biggest climber in the Top 20 rankings – HDFC Bank – making a first time appearance in the Top 100 of India's Most Trusted Brands at twelfth position. HDFC Bank's mammoth 329-position jump secures its position, is close on the heels of the India's Most Trusted Bank. What is of greater significance, perhaps, is that HDFC Bank has also overtaken SBI in the overall banking category, which takes All India 23rd rank, moving it out of the prestigious India's Most Trusted 20 list.

Telecom giant Airtel asserts its status as India's Most Trusted Telecoms brand as well as being India's Top Mobile Telephony Brand. Airtel is up four positions from last year, occupying this year's 13th rank, further separated by a mere 1% from its predecessor. Following that closely is Hero Motocorp, the two-wheeler manufacturer, which comes in at 14th position, barely 1 % behind Airtel.

The first Fast Moving Consumer Goods (FMCG) brand entering the Top 20 ranking is Dove at 15th position with a eight rank upward movement over last year. The Hindustan Unilever owned brand has embedded itself to become the largest premium brand in the FMCG giant's portfolio.

@ 12th in 2015

Reflecting its shrinking market-share, Apple occupies 16th position down a disappointing three positions from 2015. Following the death of its founder Steve Jobs in 2011, Apple has been unable to regain the original sheen of innovation. While the company's report rankings still evidence consumer trust, Apple has yet to assert dominance of the Indian market.

In 17th position, Lux makes it to the Most Trusted 20 this year sharply ascending 250 ranks over last year's rankings. The brand surprisingly has a history of oscillating with varying amplitudes in its trust ranks over the years. In the Durables category, dominating Consumer Electronics, Samsung climbs 53 rankings from 2015's rankings making it to this year's 18th position. Rounding up the final two positions on the Top 20 Most Trusted Brands list are Pepsi at 19th position and Puma, the personal accessories leader at twentieth rank.

This year's Top 20 ranks have shown the entrance of seven brands, some making massive leaps in their rankings when compared to 2015. In a line-graph analysis of the Top 20 ranking, the percentage differences between the brands are smaller than last year's dramatic drops and differences. Having observed data patterns over a period of time, Trust rankings certainly show glimpses of future brand performance. Drawing from these trends, the brands appearing in the Top 20 are certainly ones watch keenly.