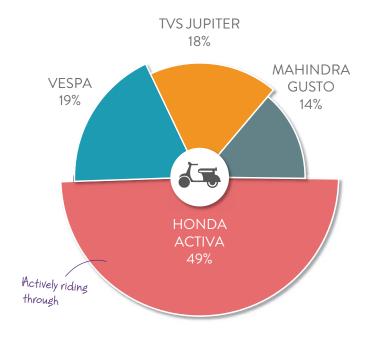

### Automobile - Automatic Scooter\*

<sup>\*</sup> Values are with respect to the Brand Trust Index recorded in 2016