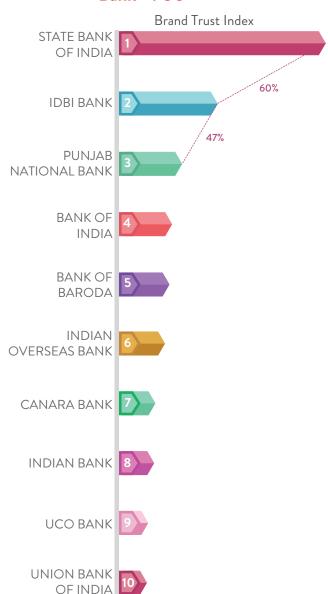

### **BFSI**

A good way to analyze Banks is to compare Private, PSU and Foreign banks together, since each one of them competes for a share of the demanding market with similar offerings. The 26 banks in this list comprise of 3 foreign banks (HSBC, Citibank, Standard Chartered), 6 private banks (ICICI Bank, HDFC Bank, Kotak Mahindra Bank, Yes Bank, Axis Bank and Karur Vyasa Bank) and 16 PSU banks (State Bank Of India, IDBI Bank, Punjab National Bank, Bank Of India, Bank Of Baroda, Indian Overseas Bank, Canara Bank, Indian Bank, UCO Bank, Union Bank Of India, Vijaya Bank, United Bank Of India, Dena Bank, Allahabad Bank, Oriental Bank, Punjab And Sindh Bank). The two other Bank Categories are Cooperative with one entry - Cosmos Bank (All India Rank 698) - and also with a single entry, the Federal Bank Category has RBI (All India Rank 381).

BFSI - Number of Banks represented in Top 1000 Most Trusted

When the different types of banks are compared as in the graph given here, PSU Banks command the most weight followed closely by Private Banks. Amongst the three foreign brands HSBC leads the category and is followed by Citibank with a 55% differential, further followed by Standard Chartered at a 90% difference.