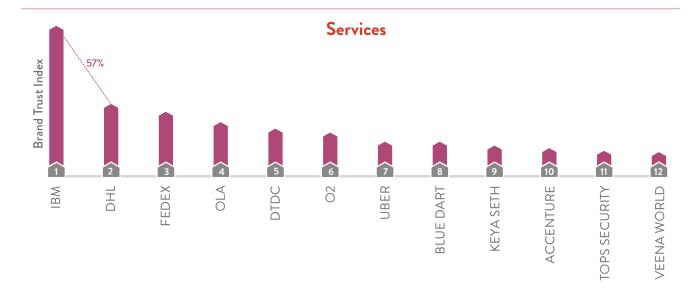

| Super<br>Category | Category   | % Rank Diff with Previous |
|------------------|-------------|-------------|--------------|--------------------|-------------------|------------|---------------------------|
| 1                | 418         | 309         | -109         | CASTROL            | Lubricants        | Lubricants | -                         |
| 2                | 772         | 757         | -15          | SERVO              | Lubricants        | Lubricants | 61%                       |
| 3                | 788         | 958         | 170          | VEEDOL             | Lubricants        | Lubricants | 3%                        |
| 4                | 908         | -           | -            | GULF OIL LUBRICANT | Lubricants        | Lubricants | 25%                       |



#### Stationary

| Category<br>Rank | BTR<br>2016 | BTR<br>2015 | Rank<br>Diff | Brand Name  | Sub-Category                | % Rank Diff with Previous |
|------------------|-------------|-------------|--------------|-------------|-----------------------------|---------------------------|
| 1                | 94          | 97          | 3            | CELLO       | Writing Accessories         | -                         |
| 2                | 151         | 84          | -67          | APSARA      | Writing Accessories         | 61%                       |
| 3                | 174         | 106         | -68          | NATARAJ     | Writing Accessories         | 3%                        |
| 4                | 246         | 299         | 53           | REYNOLDS    | Writing Accessories