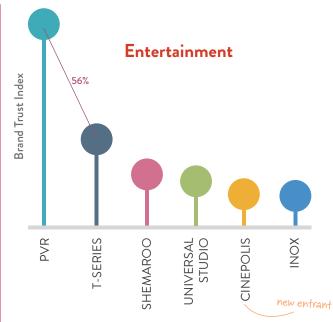

logy Graphs**

#### Technology - Software Products\*



#### \* Values are with respect to the Brand Trust Index recorded in 2016

#### Technology - Software Services\*



<sup>\*</sup> Values are with respect to the Brand Trust Index recorded in 2016

#### Transportation - Airlines - Indian

In the Indian Airline sector among private players Spice Jet leads this category with a share a little less than half of the pie at 43%, showing the changing air turf of India. An equal division is witnessed between the brands Go Air and Indigo with a share of 21% and 20% respectively. Etihad partnered Jet Airways takes off at 16% of the remaining shares in this category.



#### A Few Additional Super Category Graphs



<sup>\*</sup> Values are with respect to the Brand Trust Index recorded in 2016



#### Lubricants

| Category<br>Rank | BTR<br>2016 | BTR<br>2015 | Rank<br>Diff | Brand Name         | Super<br>Category | Category   | % Rank Diff with Previous |
|------------------|-------------|-------------|--------------|--------------------|-------------------|------------|---------------------------|
| 1                | 418         | 309         | -109         | CASTROL            | Lubricants        | Lubricants | -                         |
| 2                | 772         | 757         | -15          | SERVO              | Lubricants        | Lubricants | 61%                       |
| 3                | 788         | 958         | 170          | VEEDOL             | Lubricants        | Lubricants | 3%                        |
| 4                | 908         | -           | -