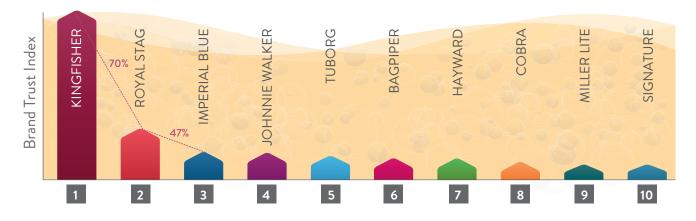

### Alcoholic Beverages

Alcoholic Beverages is a Super Category made up of five Categories; namely Beer, Whisky, Vodka, Premium Whisky and Liquor Manufacturer. This year's Most Trusted Alcoholic Beverage is Kingfisher Beer, a leader in this Super Category for the last 6 years of the report. This is followed by Royal Stag Whisky, nearly 70% Brand Trust Index units behind, which has steadily climbed up to reach this rank. Following this in third position is Men will be Men Imperial Blue which has also trooped up the ranks over the years. Johnnie Walker, making a comeback in this year's report is the leading Premium Whisky Brand in fourth position. Separated by 10%, Tuborg Beer enters fifth position dropping a steep 126 ranks from last year. In sixth, seventh, eighth, ninth and tenth positions are Bagpiper Whisky, Hayward Beer, Cobra Beer, Miller Lite Beer and Signature Whisky respectively. Of these, Miller Lite has made an entrance in the list for the first time.