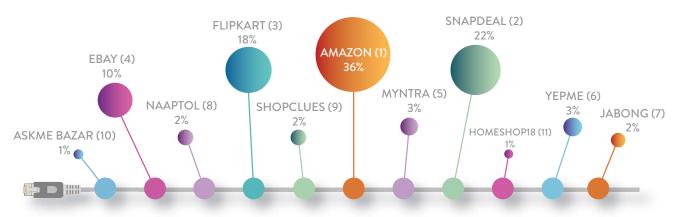

### Internet - Online Shopping

Comparing all the Online Services together makes an interesting study in the Brand Trust held in each of these services. The global online shopping giant Amazon has moved up 63 ranks above its previous ranking and is also the leading brand of this Category. Snapdeal is the second Most Trusted in this list with 22% of the share of the trust pie. Despite Flipkart's losses in 2015's Financial Year of close to Rs 2,000 crore, the brand follows in third most trusted online services brand with 18% of the trust pie. Such an anomaly is not odd in a category where trust gain and trust loss are both extremely swift phenomena. Ebay, the online auction portal is ranked India's fourth Most Trusted Online Shopping with 10% of the share. Together these four brands have 86% of the total trust pie leaving less than a quarter of the pie to be shared among the eight other brands on this list, which they do somewhat equally. The brands which follow are Myntra (5th), Yepme.com (6th), Jabong (7th), Naaptol (8th), Shopclues.com (9th), AskMeBazar (10th) and Home Shop18 (11th).