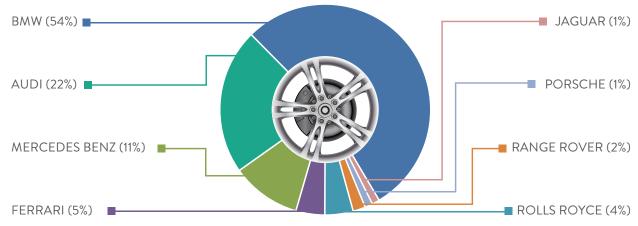

### Automobile - Four Wheeler Luxury

\_\_ Sheer. Trusted. Pleasure.

Three German brands are on the Four Wheeler Luxury dais this year. BMW, Audi and Mercedes Benz occupy first, second and third positions respectively. Although dropping 12 ranks from last year's list BMW maintains its top position among Luxury Cars and also a prestigious place among India's Top 100 Most Trusted Brands. Audi and Mercedes Benz both dropped 67 ranks from last year with Audi separated from its competitor BMW by 58%. The prancing horse, Ferrari, gallops up six positions from 2015 and claims fourth position in this category while the Tata owned Jaguar leaps up 11 positions claiming fifth position. Porsche is the biggest gainer in this category up 181 positions from last year. Keeping it local, another Tata owned brand, Range Rover, ranks seventh in this category separated by 37% from Porsche. Rounding up the ranks Rolls Royce is separated a minimal 3% from Range Rover in eighth position by making a reappearance in this year's ranking after missing the top 1000 slot in last year's report.