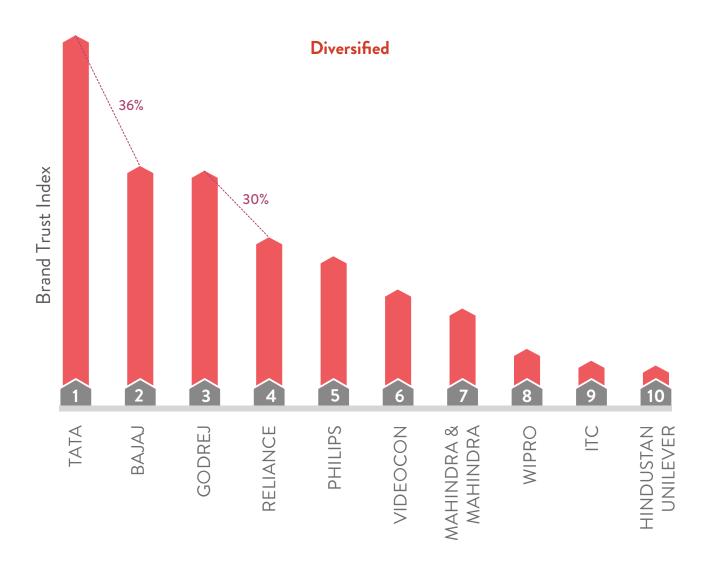

### **Diversified**

Of the 22 brands that appear in the Diversified Super Category, three are among the Top 20 Most Trusted Brands. The Diversified Category in BTR 2016 is defined as those brands which traverse four or more unconnected sectors. For the fourth year in a row, Tata dominates this category. This Indian giant is followed by another indigenous brand, Bajaj, 36% behind the leader. Maintaining its third rank in this set is Godrej with a 2% BTI variance between ranks. India's second-largest publicly traded company, Reliance, drops 8 ranks from last year with an overall trust ranking of 22 and is in fourth place in this group. The only brand Sustaining in the Diversified Technology Category, Phillips, ranks at fifth among the larger set and has dropped 10 <sub>the legacy</sub> ranks over last year. In comparison, Videocon has gained 10 ranks and occupies sixth position. Mahindra and Mahindra is down 22 ranks from last year and stands at seventh position. Indian multinational Wipro ranks at eighth and is separated by 45% from Mahindra and Mahindra. ITC and Hindustan Unilever round up the ranks in ninth and tenth positions respectively.