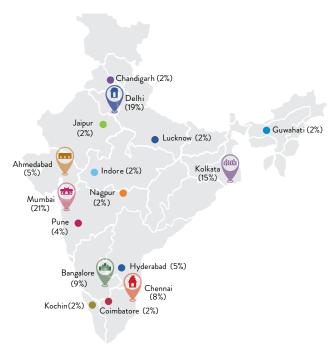

with relevant information on time.



#### Ask for a trial

Joel Rodrigues 9167017444 joel.rodrigues@bluebytes.info



#### BTR 2016 - UNDERSTANDING THE RESPONDENTS

#### Respondents By Gender

The Gender division of the respondents was Male – 78% to Female – 22% maintained as a ratio in each city and age group, approximately mirroring the working class gender ratios. Despite the percentage of women being far lesser in the number, metro cities faced a substantial difficulty in filling the quota of female respondents. The cities which proved particularly difficult were surprisingly Chennai, Bangalore and less surprisingly Nagpur and Ahmedabad.

#### Respondents Gender Division



<sup>\*</sup> Values are with respect to the Brand Trust Index recorded in 2016

#### City - Wise Distribution



<sup>\*</sup> Values are with respect to the Brand Trust Index recorded in 2016

The city-wise distribution of the 2500 consumer influencers interviewed was done on the basis of the 2011 census data to get a better representation of the country. In the four metros, Mumbai had the highest number of respondents at 520 (21%), followed by 470 respondents in Delhi (19%), Kolkata with 377 respondents (15%) and Chennai with 188 (8%).Bangalore contributed to 9% (234 respondents) and the other cities were as follows Hyderabad at 119 (5%) and Ahmedabad at 119 (5%), Pune – 88 (4%), other cities like Chandigarh, Lucknow, Jaipur, Cochin, Indore, Coimbatore, Guwahati and Nagpur had 2% respondents each.

#### Respondent - Age Distribution

The different age groups of the respondents in this study were