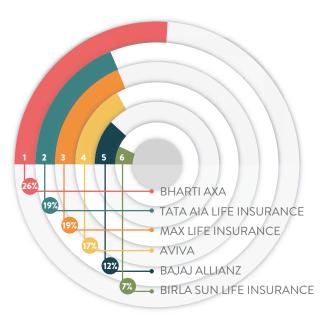

### Insurance - Private\*

<sup>\*</sup> Values are with respect to the Brand Trust Index recorded in 2016