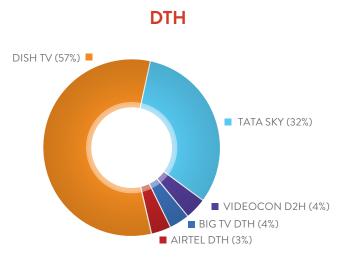

o hand-in-hand and are two sides of the same coin.

#### 

#### **Additional Technology Graphs**

#### Technology - Software Products\*



#### \* Values are with respect to the Brand Trust Index recorded in 2016

#### Technology - Software Services\*



<sup>\*</sup> Values are with respect to the Brand Trust Index recorded in 2016

#### Transportation - Airlines - Indian

In the Indian Airline sector among private players Spice Jet leads this category with a share a little less than half of the pie at 43%, showing the changing air turf of India. An equal division is witnessed between the brands Go Air and Indigo with a share of 21% and 20% respectively. Etihad partnered Jet Airways takes off at 16% of the remaining shares in this category.



#### A Few Additional Super Category Graphs



<sup>\*</sup> Values are with respect to the Brand Trust Index recorded in 2016



#### Lubricants

| Category<br>Rank | BTR<br>2016 | BTR<br>2015 | Rank<br>Diff | Brand Name         | Super<br>Category | Category   | % Rank Diff with Previous |
|------------------|-------------|-------------|--------------|--------------------|-------------------|------------|---------------------------|
| 1                | 418         | 309         | -109         | CASTROL            | Lubricants        | Lubricants | -                         |
| 2                | 772         | 757         | -15          | SERVO              | Lubricants        | Lubricants | 61%                       |
| 3                | 788         | 958         | 170          | VEEDOL             | Lubricants        | Lubricant