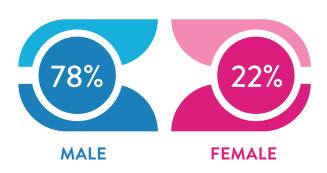

petent.

## Those who don't believe in magic will never find it.



Accurately monitoring and analysing your news with relevant information on time.



#### Ask for a trial

Joel Rodrigues 9167017444 joel.rodrigues@bluebytes.info



#### BTR 2016 - UNDERSTANDING THE RESPONDENTS

#### Respondents By Gender

The Gender division of the respondents was Male – 78% to Female – 22% maintained as a ratio in each city and age group, approximately mirroring the working class gender ratios. Despite the percentage of women being far lesser in the number, metro cities faced a substantial difficulty in filling the quota of female respondents. The cities which proved particularly difficult were surprisingly Chennai, Bangalore and less surprisingly Nagpur and Ahmedabad.

#### Respondents Gender Division



<sup>\*</sup> Values are with respect to the Brand Trust Index recorded in 2016

#### City - Wise Distribution



<sup>\*</sup> Values are with respect to the Brand Trust Index recorded in 2016

The city-wise distribution of the 2500 consumer influencers interviewed was done on the basis of the 2011 census data to get a better representation of the country. In the four metros, Mumbai had the highest number of respondents at 520 (21%), followed by 470 respondents in Delhi (19%), Kolkata with 377 respondents (15%) and Chennai with 188 (8%).Bangalore contributed to 9% (234 respondents) and the other cities were as follows Hyderabad at 119 (5%) and Ahmedabad at 119 (5%), Pune – 88 (4%), other cities like Chandigarh, Lucknow, Jaipur, Cochin, Indore, Coimbatore, Guwahati and Nagpur had 2% resp