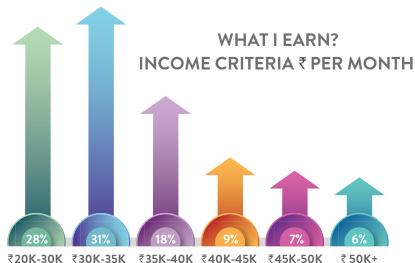

levels of satisfaction with our products and services; and we measure how much trust they place in our brand.

Maintaining a trust relationship with stakeholders is of utmost importance for a brand. Consumers are unforgiving when the brand promises are broken. There is no room for inconsistency when you base your brand messages and experiences on trust. Mahindra is among the most trusted brands in the country and has been associated with quality and value since we started our journey. The fact that we place a great deal of emphasis in communicating and reinforcing the Group's core values throughout all our businesses has helped the brand immensely in maintaining this relationship, at whose core is Trust.

### **UNDERSTANDING**

### THE RESPONDENTS\*

**GENDER RATIO** 



WHAT'S MY AGE?











WHERE I WORK?



#### WHAT I WATCH?







India Study 2016

## Part IV

BTR 2016 LISTINGS
MOST TRUSTED BRANDS



06 **Most Trusted Brands** 

### ALL INDIA LISTINGS INDIA'S MOST TRUSTED BRANDS - 2016

|                    | BTR<br>2016 | BTR<br>2015 | Rank<br>Gain/Fall | Name Of Brand       | Super Catagory       | Catagory                    |
|--------------------|-------------|-------------|-------------------|---------------------|----------------------|-----------------------------|
|                    | 1           | 2           | 1                 | SAMSUNG MOBILES     | Personal Gadgets     | Mobile Phones               |
|                    | 2           | 3           | 1                 | SONY                | Durables             | Consumer Electronics        |
|