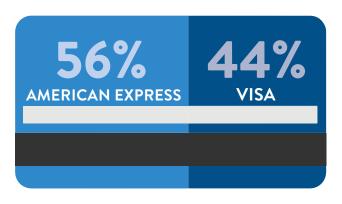

Other significant climbers in the BFSI Category include American Express – ranking first in Credit Card Category and climbing a whopping 690 ranks. Making a comeback, Visa ranks second in the same Category and ranked 315 overall.

### Credit Cards\*

<sup>\*</sup> Values are with respect to the Brand Trust Index recorded in 2016