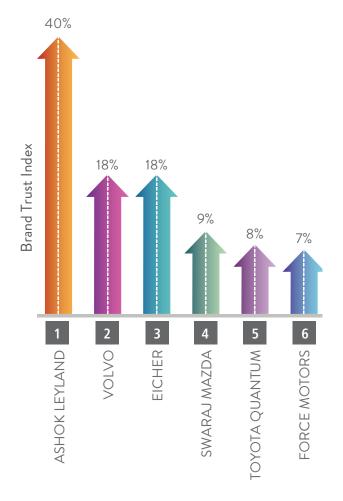

commitment to the Indian market by increasing the level of localisation at BMW Plant Chennai upto 50 percent.

This year is set to be full of important milestones and celebrations as the BMW Group completes 100 years of automotive excellence. In the last centenary, BMW Group has created, shaped and advanced mobility. We are proud of our heritage, proud of what we have built and also proud of how we look ahead. Because the best way to predict the future is to create it! And that is what each one of us at BMW Group is contributing towards – the future. Now we look to the 'Next 100 Years'!

### Some additional Automobile Graphs

### Automobile - Automatic Scooter\*



<sup>\*</sup> Values are with respect to the Brand Trust Index recorded in 2016

### Automobile - Auto - Commercial Vehicle



### **BFSI**

A good way to analyze Banks is to compare Private, PSU and Foreign banks together, since each one of them competes for a share of the demanding market with similar offerings. The 26 banks in this list comprise of 3 foreign banks (HSBC, Citibank, Standard Chartered), 6 private banks (ICICI Bank, HDFC Bank, Kotak Mahindra Bank, Yes Bank, Axis Bank and Karur Vyasa Bank) and 16 PSU banks (State Bank Of India, IDBI Bank, Punjab National Bank, Bank Of India, Bank Of Baroda, Indian Overseas Bank, Canara Bank, Indian Bank, UCO Bank, Union Bank Of India, Vijaya Bank, United Bank Of India, Dena Bank, Allahabad Bank, Oriental Bank, Punjab And Sindh Bank). The two other Bank Categories are Cooperative with one entry - Cosmos Bank (All India Rank 698) - and also with a single entry, the