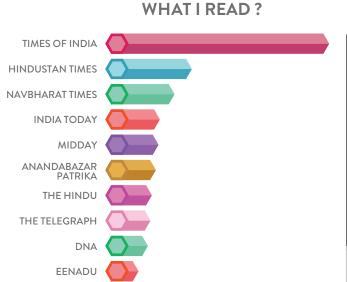

with our products and services; and we measure how much trust they place in our brand.

Maintaining a trust relationship with stakeholders is of utmost importance for a brand. Consumers are unforgiving when the brand promises are broken. There is no room for inconsistency when you base your brand messages and experiences on trust. Mahindra is among the most trusted brands in the country and has been associated with quality and value since we started our journey. The fact that we place a great deal of emphasis in communicating and reinforcing the Group's core values throughout all our businesses has helped the brand immensely in maintaining this relationship, at whose core is Trust.

### **UNDERSTANDING**

### THE RESPONDENTS\*

**GENDER RATIO** 



WHAT'S MY AGE?











WHERE I WORK?



#### WHAT I WATCH?







India Study 2016

## Part IV

BTR 2016 LISTINGS
MOST TRUSTED BRANDS



06 **Most Trusted Brands** 

### ALL INDIA LISTINGS INDIA'S MOST TRUSTED BRANDS - 2016

|                    | BTR<br>2016 | BTR<br>2015 | Rank<br>Gain/Fall | Name Of Brand       | Super Catagory       | Catagory                    |
|--------------------|-------------|-------------|-------------------|---------------------|----------------------|-----------------------------|
|                    | 1           | 2           | 1                 | SAMSUNG MOBILES     | Personal Gadgets     | Mobile Phones               |
|                    | 2           | 3           | 1                 | SONY                | Durables             | Consumer Electronics        |
|                    | 3