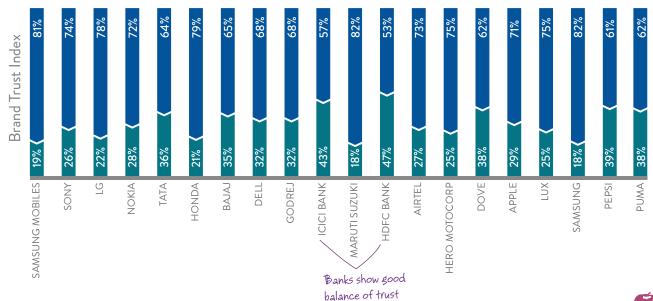

| Rank<br>2016 | Rank<br>2015 | Rank<br>Diff | Brand Name      | Super Category       | Category                    | % BTI Diff From Previous |
|--------------|--------------|--------------|-----------------|----------------------|-----------------------------|--------------------------|
| 1            | 2            | 1            | SAMSUNG MOBILES | Personal Gadgets     | Mobile Phones               | -                        |
| 2            | 3            | 1            | SONY            | Durables             | Consumer Electronics        | 1%                       |
| 3            | 1            | -2           | LG              | Durables             | Consumer Electronics        | 11%                      |
| 4            | 5            | 1            | NOKIA           | Personal Gadgets     | Mobile Phones               | 21%                      |
| 5            | 4            | -1           | TATA            | Diversified          | Diversified                 | 2% <                     |
| 6            | 7            | 1            | HONDA           | Automobile           | Four Wheeler - manufacturer | 32%                      |
| 7            | 6            | -1           | BAJAJ           | Diversified          | Diversified                 | 6%                       |
| 8            | 8            | 0            | DELL            | Technology           | Personal Technology         | 1%                       |
| 9            | 9            | 0            | GODREJ          | Diversified          | Diversified                 | 1%                       |
| 10           | 48           | 38           | ICICI BANK      | BFSI                 | Bank - Private              | 7%                       |
| 11           | 16           | 5            | MARUTI SUZUKI   | Automobile           | Four Wheeler - manufacturer | 4%                       |
| 12           | 341          | 329          | HDFC BANK       | BFSI                 | Bank - Private              | 5%                       |
| 13           | 17           | 4            | AIRTEL          | Telecom              | Mobile Telephony            | 1%                       |
| 14           | 15           | 1            | HERO MOTOCORP   | Automobile           | Two Wheeler - manufacturer  | 1%                       |
| 15           | 23           | 8            | DOVE            | FMCG                 | Bath/Beauty                 | 2%                       |
| 16           | 13           | -3           | APPLE           | Technology           | Personal Technology         | 5%                       |
| 17           | 267          | 250          | LUX             | FMCG                 | Bath/Beauty                 | 1%                       |
| 18           | 71           | 53           | SAMSUNG         | Durables             | Consumer Electronics        | 1%                       |
| 19           | 24           | 5            | PEPSI           | Food & Beverage      | Aerated Beverages           | 1%                       |
| 20           | 54           | 34           | PUMA            | Personal Accessories | Sportswear                  | 3%                       |

to do more. Also maintaining its position from 2015 is industry stalwart Godrej in ninth position typifying brand surety. Rounding up India's Top 10 Most Trusted Brands is ICICI Bank, moving an impressive 38 positions up and making a spectacular recovery from its 2015 drop to 48th position from 2014's twenty-eighth. The bank for the first time has beaten the PSU behemoth, SBI, in overall trust overtaking it significantly to make it India's Most Trusted Bank also.

Opening up the second-half of the Top 20 rankings is Maruti Suzuki at 11th position with the biggest climber in the Top 20 rankings – HDFC Bank – making a first time appearance in the Top 100 of India's Most Trusted Brands at twelfth position. HDFC Bank's mammoth 329-position jump secures its position, is close on the heels of the India's Most Trusted Bank. What is of greater significance, perhaps, is that HDFC Bank has also overtaken SBI in the overall banking category, which takes All India 23rd rank, moving it out of the prestigious India's Most Trusted 20 list.

Among the Private Banks, ICICI Bank leads the group followed closely by HDFC Bank in second position. Separated by 69%, Kotak Mahindra Bank is in third position followed by Yes Bank in fourth position. Despite Axis Bank's stock falling by over 30% in last year's financial year, the bank retains high trust – ranking fifth in this Category and ranking 113 overall.