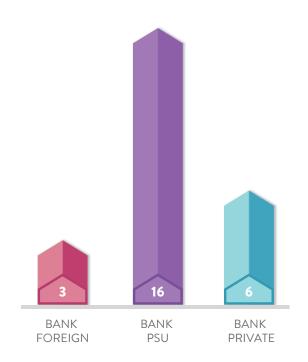

BFSI - Number of Banks represented in Top 1000 Most Trusted

When the different types of banks are compared as in the graph given here, PSU Banks command the most weight followed closely by Private Banks. Amongst the three foreign brands HSBC leads the category and is followed by Citibank with a 55% differential, further followed by Standard Chartered at a 90% difference.