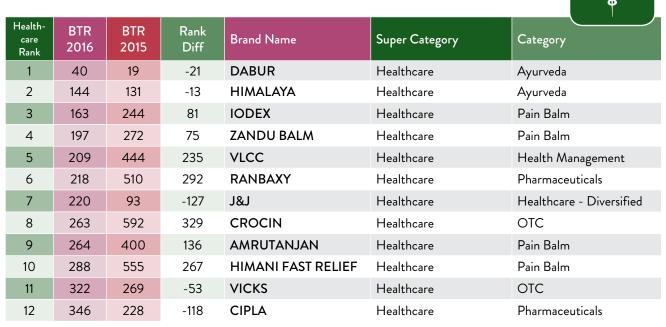

### India's Most Trusted Brands

| Super Category       | #1 India's Most Trusted                               | #2 India's Second Most Trusted              |
|----------------------|-------------------------------------------------------|---------------------------------------------|
| Alcoholic Beverages  | KINGFISHER (Beer)                                     | ROYAL STAG (Whisky)                         |
| Apparel              | RAYMONDS (Fabric)                                     | LEE (Casualwear)                            |
| Automobile           | HONDA (Four Wheeler - manufacturer)                   | MARUTI SUZUKI (Four Wheeler - manufacturer) |
| Automobile-Related   | MRF (Tyres)                                           | CEAT (Tyres)                                |
| BFSI                 | ICICI BANK (Bank - Private)                           | HDFC BANK (Bank - Private)                  |
| Branded Fashion      | FASTRACK (Branded Fashion)                            | DENIM (Branded Fashion)                     |
| Cable                | HATHWAY (Cable Network)                               |                                             |
| Cigarette            | GOLD FLAKE (Cigarette)                                | CLASSIC (Cigarette)                         |
| Construction         | DLF (Real Estate Developer)                           | RNA BUILDERS (Real Estate Developer)        |
| Consumer Products    | GILLETTE (Shaving Products)                           | TOPAZ (Shaving Products)                    |
| Diversified          | TATA (Diversified)                                    | BAJAJ (Diversified)                         |
| DTH                  | DISH TV (DTH)                                         | TATA SKY (DTH)                              |
| Durables             | SONY (Consumer Electronics)                           | LG (Consumer Electronics)                   |
| Education            | OXFORD (Graduate/PG Education)                        | OSMANIA UNIVERSITY (University)             |
| Energy               | BHARATGAS (LPG)                                       | SHELL (Oil and Gas)                         |
| Entertainment        | PVR (Cinema - Display)                                | T-SERIES (Cinema - Diversified)             |
| FMCG                 | DOVE (Bath/Beauty)                                    | LUX (Bath/Beauty)                           |
| Food & Beverage      | PEPSI (Aerated Beverages)                             | AMUL (Dairy - Diversified)                  |
| Government Body      | B.E.S.T. (Bus Transportation)                         | INDIAN RAILWAYS (Rail Transportation)       |
| Healthcare           | DABUR (Ayurveda)                                      | HIMALAYA (Ayurveda)                         |
| Heavy Industries     | TATA TISCON (TMT Bars)                                | TATA STEEL (Metal & Mining)                 |
| Home Care            | GOOD KNIGHT (Mosquito repellent)                      | ALL OUT (Mosquito repellent)                |
| Home Furnishing      | SLEEPWELL (Mattresses)                                | KURLON (Mattresses)                         |
| Hospitality          | TAJ BENGAL HOTEL (Hotels)                             | SAYAJI (Hotels)                             |
| Household Elecricals | USHA FANS (Fans)                                      | HAVELLS (Fast Moving Electrical Goods)      |
| Household Products   | LUMINOUS (Inverters / Batteries)                      | MICROTEK INVERTER (Inverters / Batteries)   |
| Internet             | GOOGLE (Internet Search)                              | AMAZON (Internet - Online Shopping)         |
| Kitchen Care         | PRESTIGE (Kitchen Appliances)                         | HAWKINS (Kitchen Appliances)                |
| Lubricants           | CASTROL (Lubricants)                                  | SERVO (Lubricants)                          |
| Luxury Fashion       | ARMANI (Luxury Fashion)                               | GUESS (Luxury Fashion)                      |
| Manufacturing        | BIRLA CEMENT (Cement)                                 | ACC CEMENT (Cement)                         |
| Media - Print        | HINDUSTAN TIMES (Newspaper - English)                 | TIMES OF INDIA (Newspaper - English)        |
| Media - Radio        | FEVER 104 FM (FM)                                     | 92.7 BIG FM (FM)                            |
| Media - TV           | ZEE TV (Hindi GEC)                                    | STAR GOLD (Hindi Movies)                    |
| NGO                  | CARE INDIA (NGO)                                      |                                             |
| Personal Accessories | PUMA (Sportswear)                                     | BATA (Footwear)                             |
| Personal Care        | LOTUS HERBALS (Personal care/cosmetics)               | AVON (Personal care/cosmetics)              |
| Personal Gadgets     | SAMSUNG MOBILES (Mobile Phones)                       | NOKIA (Mobile Phones)                       |
| Personality          | AMITABH BACHCHAN (Cinema - Male)                      | SALMAN KHAN (Cinema - Male)                 |
| Publisher            | RAJKAMAL PRAKASHAN (Publisher)                        |                                             |
| Retail               | KFC (QSR)                                             | DOMINO'S (QSR)                              |
| Services             | IBM (Consulting/Services)                             | DHL (Express Service)                       |
| Sports               | IPL (Cricket League)                                  |                                             |
| Stationary           | CELLO (Writing Accessories)                           | APSARA (Writing Accessories)                |
| Technology           |                                                       | ADDIE(D. IT.I.I.)                           |
| recritiology         | DELL (Personal Technology)                            | APPLE (Personal Technology)                 |
| Telecom              | DELL (Personal Technology)  AIRTEL (Mobile Telephony) | IDEA (Mobile Telephony)                     |