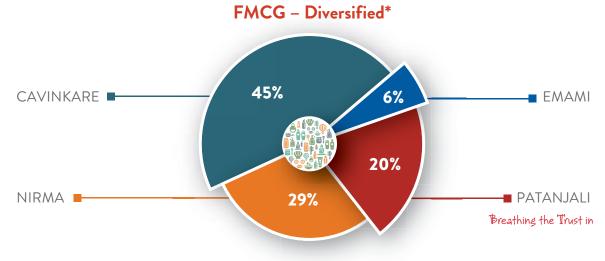

### FMCG - Diversified

The four brands in this category illustrate that no matter the size, in the end trust alone matters. Dethroning last year's category leader, Emami, Cavinkare gains an impressive 447 ranks to place itself as India's most trusted FMCG - Diversified Brand. Nirma features in the second position, separated with a difference of 37% BTI from Cavinkare. Gaining 403 ranks from last year, the spiritual guru led Patanjali claims fourth position followed by Emami which had dropped 286 ranks from 2015.